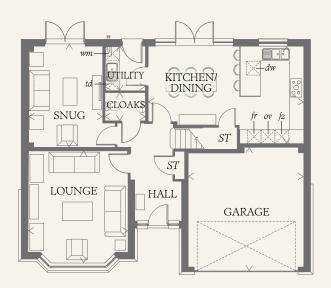

#### GROUND FLOOR

| LOUNGE             | 15'11" x 14'1" | 4.85 x 4.30 m |
|--------------------|----------------|---------------|
| KITCHEN/<br>DINING | 22'1" x 10'10" | 6.74 x 4.22 m |
| SNUG               | 14'5" x 10'6"  | 4.39 x 3.20 m |
| UTILITY            | 6'3" x 5'7"    | 1.91 x 1.71 m |
| CLOAKS             | 5'7" x 3'11"   | 1.71 x 1.20 m |
| GARAGE             | 17'7" x 16'6"  | 5.37 x 5.03 m |

KEY

Hob

Ov Oven

dw Dishwasher spacetd Tumble dryer space

fr Fridge
fz Freezer

td Tumble dryer space

Hw Hot water cylinder

ST Cupboard

wm Washing machine space

THINK 212931. EF MARB DM.7 RV