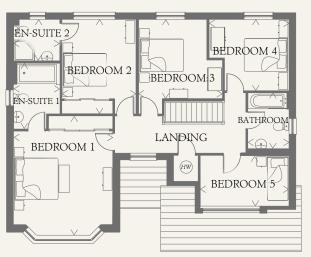

### FIRST FLOOR

| BEDROOM 1  | 17'2" x 14'1" | 5.22 x 4.30 m |
|------------|---------------|---------------|
| EN-SUITE 1 | 9'4" x 6'7"   | 2.85 x 2.00 m |
| BEDROOM 2  | 13'5" x 10'7" | 4.08 x 3.23 m |
| EN-SUITE 2 | 6'7" x 5'10"  | 2.00 x 1.78 m |
| BEDROOM 3  | 12'0" x 11'3" | 3.65 x 3.42 m |
| BEDROOM 4  | 11'5" x 10'1" | 3.47 x 3.08 m |
| BEDROOM 5  | 12'8" x 7'2"  | 3.85 x 2.18 m |
| BATHROOM   | 8'0" x 5'10"  | 2.43 x 1.77 m |