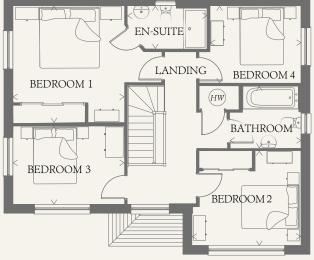

## GROUND FLOOR

| LOUNGE                        | 21'2" x 11'8" | 6.44 x 3.56 m | BEDROOM 1 | 12'6" x 11'11" | 3.80 x 3.63 m |
|-------------------------------|---------------|---------------|-----------|----------------|---------------|
| KITCHEN/<br>DINING/<br>FAMILY | 25'7" x 11'7" | 7.79 x 3.52 m | EN-SUITE  | 7'11" x 4'7"   | 2.41 x 1.40 m |
|                               |               |               | BEDROOM 2 | 11'7" x 10'1"  | 3.52 x 3.08 m |
| UTILITY                       | 6'6" x 5'9"   | 1.99 x 1.75 m | BEDROOM 3 | 11'11" x 8'4"  | 3.63 x 2.55 m |
| CLOAKS                        | 6'6" x 3'4"   | 1.99 x 1.01 m | BEDROOM 4 | 9'9" x 8'3"    | 2.96 x 2.52 m |
|                               |               |               | BATHROOM  | 7'7" x 6'7"    | 2.30 x 2.01 m |

FIRST FLOOR

## CONSUMER CODE FOR HOME BUILDERS

Customers should note this illustration is an example of the Shaftesbury house type. All dimensions indicated are approximate and the furniture layout is for illustrative purposes only. Homes may be 'handed' (mirror image) versions of the illustrations, and may be detached, semi-detached or terraced. Materials used may differ from plot to plot including render and roof tile colours. Detailed plans and specifications are available for inspection for each plot at our Sales Centre during working hours and customers must check their individual specifications prior to making a reservation. KEY

ff

td Tumble dryer space

HW Hot water cylinder ST Cupboard

Fridge/freezer ST

wm Washing machine space

dw Dishwasher space

< Denotes where dimensions are taken from. All wardrobes are subject to site specification. Please see Sales Consultant for further details.