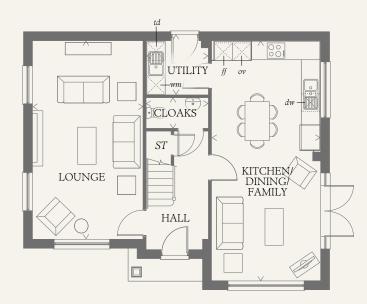

## GROUND FLOOR

| LOUNGE                        | 21'2" x 11'8" | 6.44 x 3.56 m | BEDROOM 1 | 12'6" x 11'11" | 3.80 x 3.63 m |
|-------------------------------|---------------|---------------|-----------|----------------|---------------|
| KITCHEN/<br>DINING/<br>FAMILY | 25'7" x 11'7" | 7.79 x 3.52 m | EN-SUITE  | 7'11" x 4'7"   | 2.41 x 1.40 m |
|                               |               |               | BEDROOM 2 | 11'7" x 10'1"  | 3.52 x 3.08 m |
| UTILITY                       | 6'6" x 5'9"   | 1.99 x 1.75 m | BEDROOM 3 | 11'11" x 8'4"  | 3.63 x 2.55 m |
| CLOAKS                        | 6'6" x 3'4"   | 1.99 x 1.01 m | BEDROOM 4 | 9'9" x 8'3"    | 2.96 x 2.52 m |
|                               |               |               | BATHROOM  | 7'7" x 6'7"    | 2.30 x 2.01 m |

## CONSUMER CODE FOR HOME BUILDERS

Customers should note this illustration is an example of the Shaftesbury house type. All dimensions indicated are approximate and the furniture layout is for illustrative purposes only. Homes may be 'handed' (mirror image) versions of the illustrations, and may be detached, semi-detached or terraced. Materials used may differ from plot to plot including render and roof tile colours. Detailed plans and specifications are available for inspection for each plot at our Sales Centre during working hours and customers must check their individual specifications prior to making a reservation. KEY

ff

td Tumble dryer space

HW Hot water cylinder ST Cupboard

Fridge/freezer ST

wm Washing machine space

dw Dishwasher space

< Denotes where dimensions are taken from. All wardrobes are subject to site specification. Please see Sales Consultant for further details.