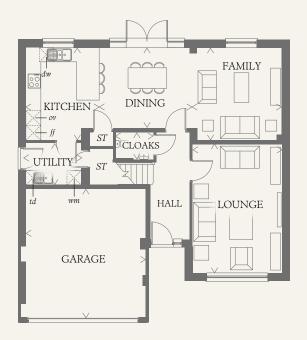

### GROUND FLOOR

| LOUNGE  | 17'1" x 11'11" | 5.21 x 3.63 m |
|---------|----------------|---------------|
| KITCHEN | 12'5" x 9'9"   | 3.79 x 2.97 m |
| DINING  | 13'0" x 10'10" | 3.95 x 3.29 m |
| FAMILY  | 12'5" x 11'4"  | 3.78 x 3.46 m |
| UTILITY | 7'4" x 5'7"    | 2.24 x 1.71 m |
| CLOAKS  | 5'1" x 3'8"    | 1.56 x 1.12 m |
| GARAGE  | 17'2" x 16'0   | 5.23 x 4.88 m |

Customers should note this illustration is an example of the Welwyn house type. All dimensions indicated are approximate and the furniture layout is for illustrative purposes only. Homes may be 'handed' (mirror image) versions of the illustrations, and may be detached, semi-detached or terraced. Materials used may differ from plot to plot including render and roof tile colours. Detailed plans and specifications are available for inspection for each plot at our Sales Centre during working hours and customers must check their individual specifications prior to making a reservation.

KEY

00 Hob

td Tumble dryer space

ov Oven

Hw Hot water cylinder

ff Fridge/freezer wm Washing machine space

dw Dishwasher space

THINK 212931. EF\_WELW\_DM.7 RV

ST Cupboard