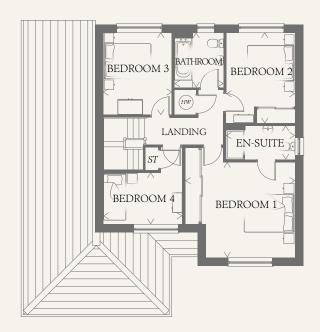

### FIRST FLOOR

| BEDROOM 1 | 14'8" x 12'10" | 4.47 x 3.90 m |
|-----------|----------------|---------------|
| EN-SUITE  | 9'3" x 4'6"    | 2.82 x 1.38 m |
| BEDROOM 2 | 12'2" x 9'3"   | 3.70 x 2.82 m |
| BEDROOM 3 | 11'0" x 9'3"   | 3.35 x 2.81 m |
| BEDROOM 4 | 10'6" x 6'11"  | 3.24 x 2.11 m |
| BATHROOM  | 7'4" x 6'6"    | 2.24 x 1.99 m |
|           |                |               |

Customers should note this illustration is an example of the Welwyn house type. All dimensions indicated are approximate and the furniture layout is for illustrative purposes only. Homes may be 'handed' (mirror image) versions of the illustrations, and may be detached, semi-detached or terraced. Materials used may differ from plot to plot including render and roof tile colours. Detailed plans and specifications are available for inspection for each plot at our Sales Centre during working hours and customers must check their individual specifications prior to making a reservation.

KEY

00 Hob

td Tumble dryer space

ov Oven

Hw Hot water cylinder

ff Fridge/freezer wm Washing machine space

dw Dishwasher space

THINK 212931. EF\_WELW\_DM.7 RV

ST Cupboard