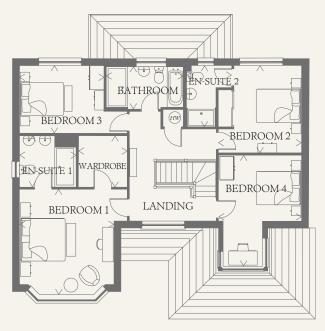

FIRST FLOOR

## GROUND FLOOR

| LOUNGE  | 17'8" x 13'0" | 5.38 x 3.97 m | BEDROOM 1  | 14'9" x 13'0"  | 4.49 x 3.97 m |
|---------|---------------|---------------|------------|----------------|---------------|
| FAMILY  | 13'9" x 11'4" | 4.20 x 3.45 m | EN-SUITE 1 | 7'10" x 7'1"   | 2.40 x 2.17 m |
| KITCHEN | 15'7" x 14'0" | 4.76 x 4.27 m | WARDROBE   | 7'1" x 6'10"   | 2.17 x 2.08 m |
| DINING  | 11'6" x 11'0" | 3.51 x 3.35 m | BEDROOM 2  | 12'2" x 11'7"  | 3.70 x 3.52 m |
| UTILITY | 11'4" x 5'4"  | 3.46 x 1.62 m | EN-SUITE 2 | 8'6" x 6'4"    | 2.58 x 1.94 m |
| CLOAKS  | 5'7" x 3'8"   | 1.69 x 1.12 m | BEDROOM 3  | 11'9" x 9'5"   | 3.57 x 2.86 m |
| GARAGE  | 17'9" x 17'1" | 5.41 x 5.21 m | BEDROOM 4  | 15'6" x 11'7"  | 4.73 x 3.52 m |
|         |               |               | BATHROOM   | 10'10" x 5'10" | 3.29 x 1.78 m |
|         |               |               |            |                |               |

## CONSUMER CODE FOR HOME BUILDERS

ww.consumercode.co.uk

Customers should note this illustration is an example of the Richmond house type. All dimensions indicated are approximate and the furniture layout is for illustrative purposes only. Homes may be 'handed' (mirror image) versions of the illustrations, and may be detached, semi-detached or terraced. Materials used may differ from plot to plot including render and roof tile colours. Detailed plans and specifications are available for inspection for each plot at our Sales Centre during working hours and customers must check their individual specifications prior to making a reservation. KEY මාම Hob ov Oven

td Tumble dryer space

Hot water cylinder ST Cupboard

ff Fridge/freezer S

wm Washing machine space

dw Dishwasher space

<sup>&</sup>lt; Denotes where dimensions are taken from. All wardrobes are subject to site specification. Please see Sales Consultant for further details.