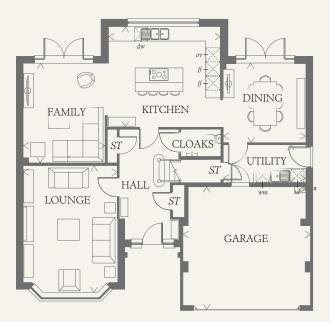

## GROUND FLOOR

| LOUNGE  | 17'8" x 13'0" | 5.38 x 3.97 m | BEDROOM 1  | 14'9" x 13'0"  | 4.49 x 3.97 m |
|---------|---------------|---------------|------------|----------------|---------------|
| FAMILY  | 13'9" x 11'4" | 4.20 x 3.45 m | EN-SUITE 1 | 7'10" x 7'1"   | 2.40 x 2.17 m |
| KITCHEN | 15'7" x 14'0" | 4.76 x 4.27 m | WARDROBE   | 7'1" x 6'10"   | 2.17 x 2.08 m |
| DINING  | 11'6" x 11'0" | 3.51 x 3.35 m | BEDROOM 2  | 12'2" x 11'7"  | 3.70 x 3.52 m |
| UTILITY | 11'4" x 5'4"  | 3.46 x 1.62 m | EN-SUITE 2 | 8'6" x 6'4"    | 2.58 x 1.94 m |
| CLOAKS  | 5'7" x 3'8"   | 1.69 x 1.12 m | BEDROOM 3  | 11'9" x 9'5"   | 3.57 x 2.86 m |
| GARAGE  | 17'9" x 17'1" | 5.41 x 5.21 m | BEDROOM 4  | 15'6" x 11'7"  | 4.73 x 3.52 m |
|         |               |               | BATHROOM   | 10'10" x 5'10" | 3.29 x 1.78 m |
|         |               |               |            |                |               |

## CONSUMER CODE FOR HOME BUILDERS

ww.consumercode.co.uk

Customers should note this illustration is an example of the Richmond house type. All dimensions indicated are approximate and the furniture layout is for illustrative purposes only. Homes may be 'handed' (mirror image) versions of the illustrations, and may be detached, semi-detached or terraced. Materials used may differ from plot to plot including render and roof tile colours. Detailed plans and specifications are available for inspection for each plot at our Sales Centre during working hours and customers must check their individual specifications prior to making a reservation. KEY මාම Hob ov Oven

td Tumble dryer space

Hot water cylinder ST Cupboard

ff Fridge/freezer S

wm Washing machine space

dw Dishwasher space

<sup>&</sup>lt; Denotes where dimensions are taken from. All wardrobes are subject to site specification. Please see Sales Consultant for further details.