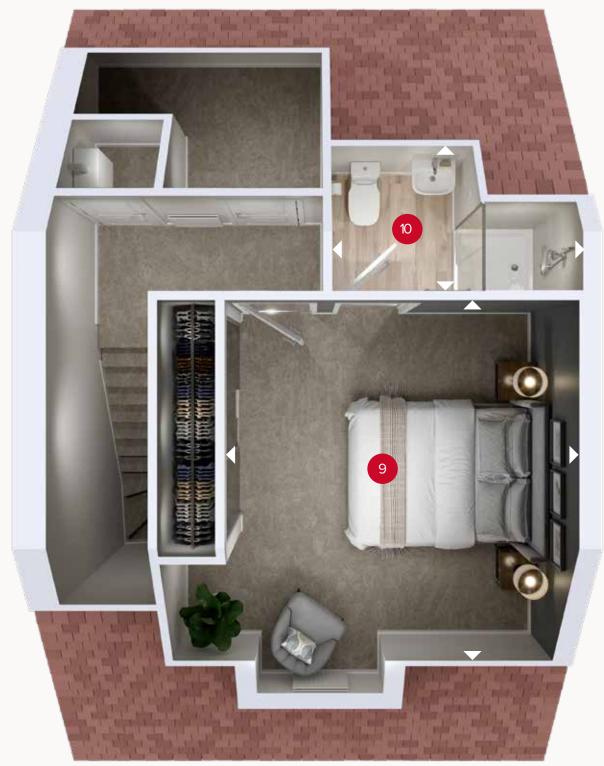

## **SECOND FLOOR**

| 9  | Bedroom 1 | 13'7" × 13'1" | 4.20 x 4.00 m |
|----|-----------|---------------|---------------|
| 10 | En-suite  | 7'10" × 5'1"  | 2.38 x 1.54 m |

Customers should note this illustration is an example of the Grantham End house type. All dimensions indicated are approximate and the furniture layout is for illustrative purposes only. Homes may be 'handed' (mirror image) versions of the illustrations, and may be detached, semi-detached or terraced. Materials used may differ from plot to plot including render and roof tile colours. Detailed plans and specifications are available for inspection for each plot at our Customer Experience Suite or Sales Centre during working hours and customers must check their individual specifications prior to making a reservation. Please note that the specification show in this plan may include optional upgrades from standard specification. Please speak with your Sales Consultant or visit MyRedrow for more information. 01822-09 EF\_GRAN\_EM.3