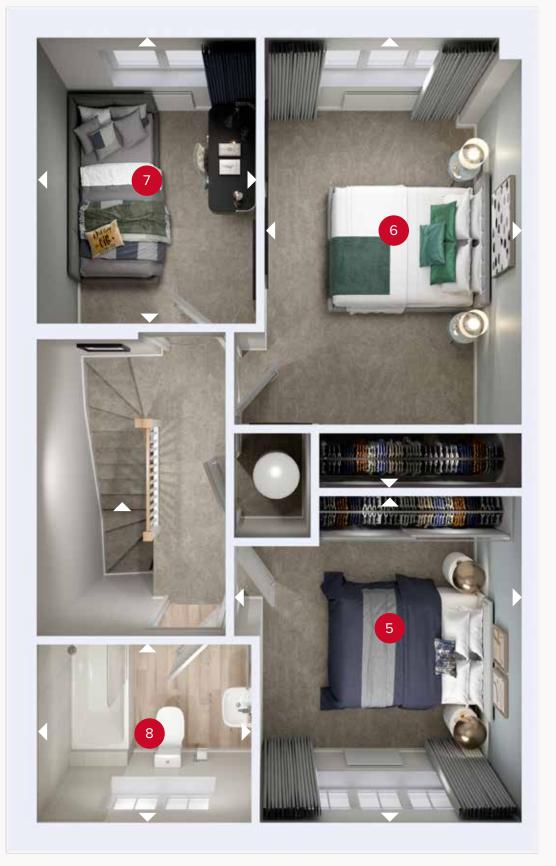

### FIRST FLOOR

| 5 | Bedroom 2 | 15'6" x 8'10" | 4.73 x 2.70 m |
|---|-----------|---------------|---------------|
| 6 | Bedroom 3 | 11'3" × 9'0"  | 3.43 x 2.75 m |
| 7 | Bedroom 4 | 9'5" x 7'7"   | 3.00 x 2.30 m |
| 8 | Bathroom  | 7'5" × 6'2"   | 2.26 x 1.87 m |