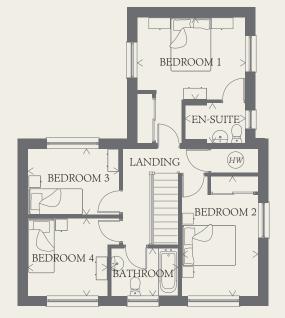

#### FIRST FLOOR

| BEDROOM 1 | 12'8" x 9'5"   | 3.86 x 2.92 m |
|-----------|----------------|---------------|
| EN-SUITE  | 7'1" x 4'9"    | 2.16 x 1.44 m |
| BEDROOM 2 | 13'11" x 8'11" | 4.23 x 2.73 m |
| BEDROOM 3 | 10'8" x 7'9"   | 3.24 x 2.37 m |
| BEDROOM 4 | 9'4" x 9'0"    | 2.84 x 2.75 m |
| BATHROOM  | 7'10" x 5'7"   | 2.39 x 1.71 m |
|           |                |               |

## KEY

- 👸 Hob ov Oven
- td Tumble dryer space HW Hot water cylinder
  - ST Cupboard

ff Fridge/freezer wm Washing machine space

dw Dishwasher space

< Denotes where dimensions are taken from. All wardrobes are subject to site specification. Please see Sales Consultant for further details.