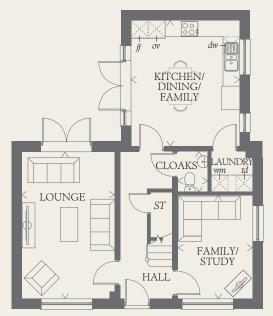

### GROUND FLOOR

| LOUNGE                        | 17'1" x 10'10" | 5.21 x 3.31 m |
|-------------------------------|----------------|---------------|
| KITCHEN/<br>DINING/<br>FAMILY | 14'8" x 12'8"  | 4.46 x 3.86 m |
| FAMILY/<br>Study              | 12'0" x 8'7"   | 3.66 x 2.66 m |
| CLOAKS                        | 4'9" x 3'7"    | 1.44 x 1.08 m |
| LAUNDRY                       | 4'10" x 4'9"   | 1.48 x 1.44 m |
|                               |                |               |

## KEY

- 👸 Hob ov Oven
- td Tumble dryer space HW Hot water cylinder
  - ST Cupboard

ff Fridge/freezer wm Washing machine space

dw Dishwasher space

< Denotes where dimensions are taken from. All wardrobes are subject to site specification. Please see Sales Consultant for further details.