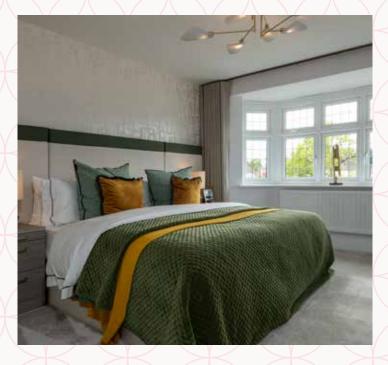

## THE LEAMINGTON LIFESTYLE FIRST FLOOR

| 6 Bedroom 1   | 13'6" × 11'11" | 4.12 x 3.63 m |
|---------------|----------------|---------------|
| 7 En-suite 1  | 9'2" x 7'9"    | 2.79 x 2.37 m |
| 8 Wardrobe    | 8'4" x 5'5"    | 2.54 x 1.65 m |
| 9 Bedroom 2   | 11'3" × 11'2"  | 3.44 x 3.41 m |
| 10 En-suite 2 | 7'11" x 6'2"   | 2.41 x 1.93 m |
| 11 Bedroom 3  | 13'5" x 9'3"   | 4.08 x 2.83 m |
| 12 En-suite 3 | 9'3" × 6'0"    | 2.83 x 1.83 m |

Customers should note this illustration is an example of the Leamington Lifestyle house type. All dimensions indicated are approximate and the furniture layout is for illustrative purposes only. Homes may be 'handed' (mirror image) versions of the illustrations, and may be detached, semi-detached or terraced. Materials used may differ from plot to plot including render and roof tile colours. Detailed plans and specifications are available for inspection for each plot at our Customer Experience Suites during working hours and customers must check their individual specifications prior to making a reservation. Computer generated images are for indicative purposes only.