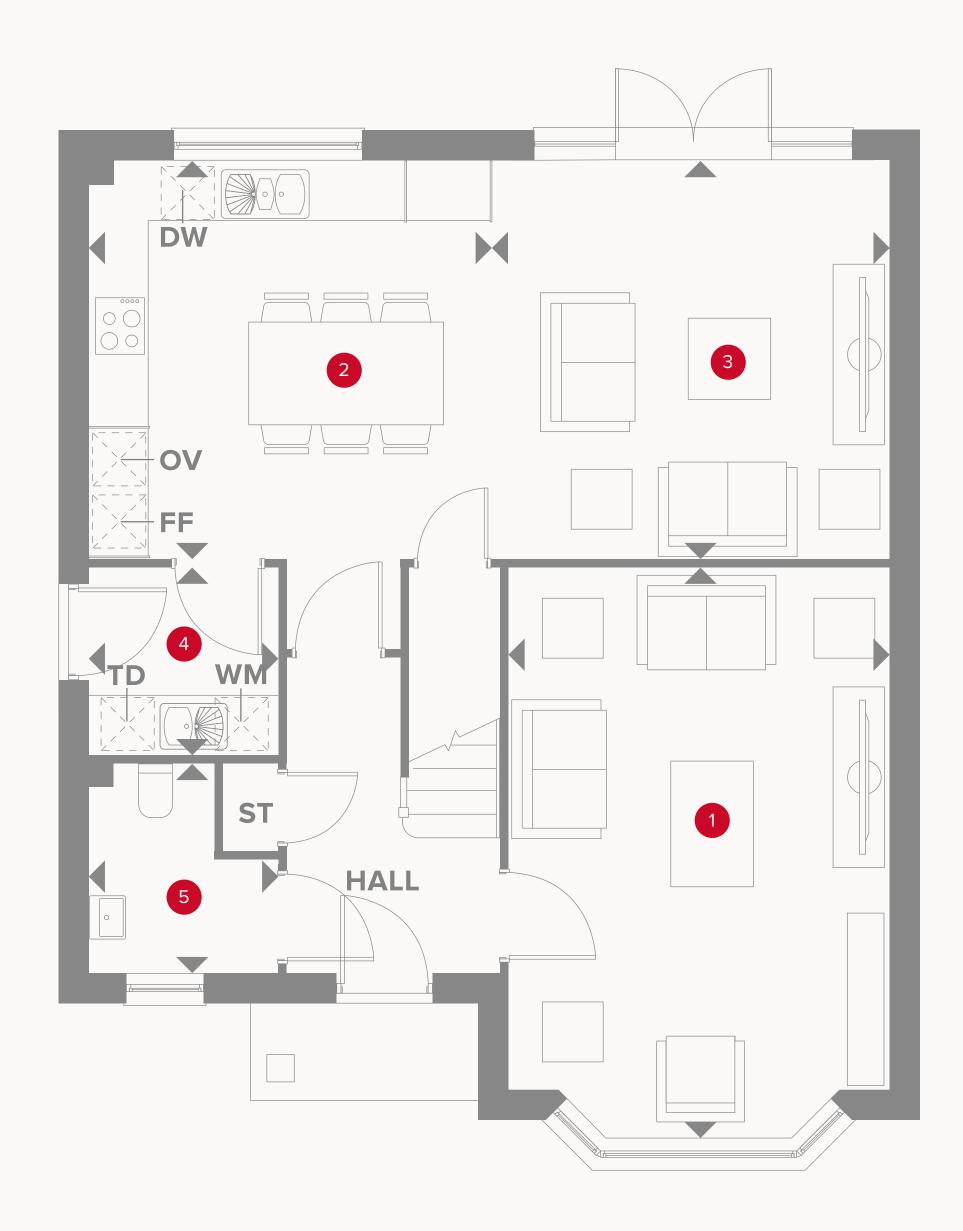

## THE LEAMINGTON LIFESTYLE GROUND FLOOR

1 Lounge 17'9" x 11'11" 5.42 x 3.63 m

2 Kitchen/Dining 12'8" x 12'6" 3.87 x 3.82 m

3 Family 12'6" x 12'6" 3.82 x 3.81 m

4 Utility 5'11" x 5'11" 1.81 x 1.80 m

5 Cloaks 6'6" x 5'11" 1.99 x 1.80 m

## KEY

Hob

**OV** Oven

**FF** Fridge/freezer

**TD** Tumble dryer space

■ Dimensions start

ST Storage cupboard

**WM** Washing machine space

**DW** Dish washer space

Plots 530, 566, 596 & 624 are handed

## THE LEAMINGTON LIFESTYLE FIRST FLOOR

| 6 Bedroom 1   | 13'6" × 11'11" | 4.12 x 3.63 m |
|---------------|----------------|---------------|
| 7 En-suite 1  | 9'2" x 7'9"    | 2.79 x 2.37 m |
| 8 Wardrobe    | 8'4" x 5'5"    | 2.54 x 1.65 m |
| 9 Bedroom 2   | 11'3" × 11'2"  | 3.44 x 3.41 m |
| 10 En-suite 2 | 7'11" x 6'2"   | 2.41 x 1.93 m |
| 11 Bedroom 3  | 13'5" x 9'3"   | 4.08 x 2.83 m |
| 12 En-suite 3 | 9'3" × 6'0"    | 2.83 x 1.83 m |

**KEY** 

Dimensions start

**HW** Hot water cylinder