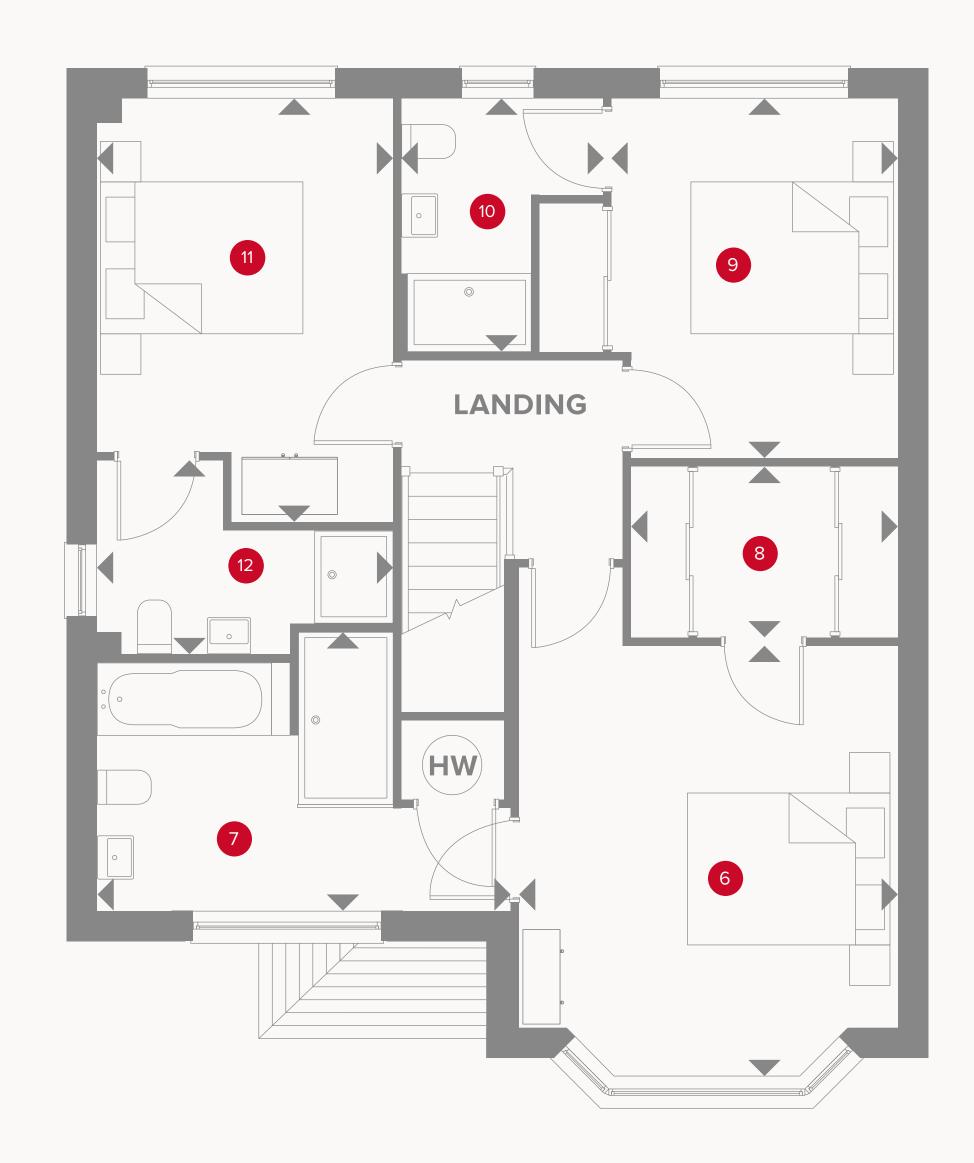

## THE LEAMINGTON LIFESTYLE FIRST FLOOR

| 6 Bedroom 1   | 13'6" × 11'11" | 4.12 x 3.63 m |
|---------------|----------------|---------------|
| 7 En-suite 1  | 9'2" x 7'9"    | 2.79 x 2.37 m |
| 8 Wardrobe    | 8'4" x 5'5"    | 2.54 x 1.65 m |
| 9 Bedroom 2   | 11'3" × 11'2"  | 3.44 x 3.41 m |
| 10 En-suite 2 | 7'11" x 6'2"   | 2.41 x 1.93 m |
| 11 Bedroom 3  | 13'5" x 9'3"   | 4.08 x 2.83 m |
| 12 En-suite 3 | 9'3" × 6'0"    | 2.83 x 1.83 m |

Customers should note this illustration is an example of the Leamington Lifestyle house type. All dimensions indicated are approximate and the furniture layout is for illustrative purposes only. Homes may be 'handed' (mirror image) versions of the illustrations, and may be detached, semi-detached or terraced. Materials used may differ from plot to plot including render and roof tile colours. Detailed plans and specifications are available for inspection for each plot at our Customer Experience Suites during working hours and customers must check their individual specifications prior to making a reservation. Computer generated images are for indicative purposes only.