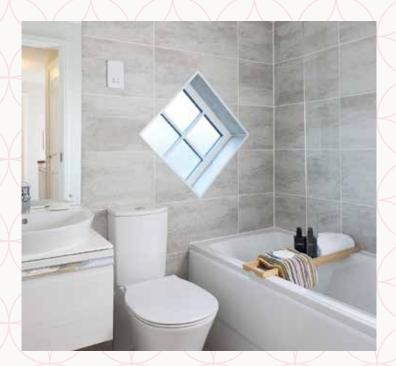

| Bathroom 6'8" x 5'7" |
|----------------------|
|----------------------|

Customers should note this illustration is an example of the Letchworth house type. All dimensions indicated are approximate and the furniture layout is for illustrative purposes only. Homes may be 'handed' (mirror image) versions of the illustrations, and may be detached, semi-detached or terraced. Materials used may differ from plot to plot including render and roof tile colours. Detailed plans and specifications are available for inspection for each plot at our Customer Experience Suites during working hours and customers must check their individual specifications prior to making a reservation. Computer generated images are for indicative purposes only.