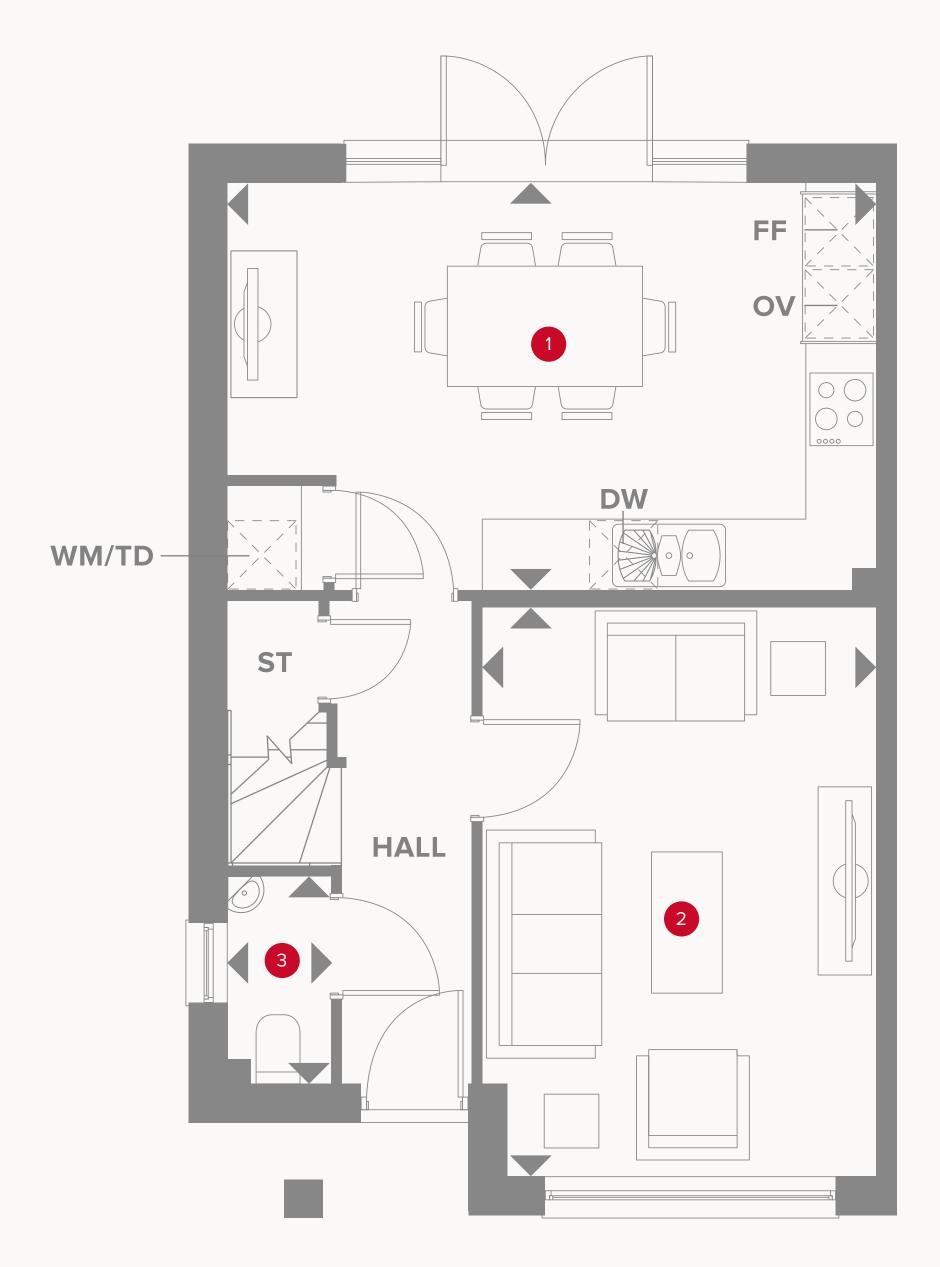

## THE LETCHWORTH GROUND FLOOR

1 Kitchen/Dining

18'2" x 11'5"

5.53 x 3.47 m

2 Lounge

15'11" × 11'0"

4.84 x 3.35 m

3 Cloaks

5'10" x 2'11"

1.76 × 0.90 m

### KEY

Hob

**OV** Oven

FF Fridge/freezer

**TD** Tumble dryer space

■ Dimensions start

ST Storage cupboard

**WM** Washing machine space

**DW** Dish washer space

### THE LETCHWORTH FIRST FLOOR

| 4 | Bedroom 1 |  | 11'5" x 11'3" | 3.47 x 3.42 m |
|---|-----------|--|---------------|---------------|
|   |           |  |               |               |

| 5 | Bedroom 2 | 11'9" x 9'3" | 3.58 x 2.81 | m |
|---|-----------|--------------|-------------|---|
|   |           |              |             |   |

| Bathroom 6'8" x 5'7" |
|----------------------|
|----------------------|

Customers should note this illustration is an example of the Letchworth house type. All dimensions indicated are approximate and the furniture layout is for illustrative purposes only. Homes may be 'handed' (mirror image) versions of the illustrations, and may be detached, semi-detached or terraced. Materials used may differ from plot to plot including render and roof tile colours. Detailed plans and specifications are available for inspection for each plot at our Customer Experience Suites during working hours and customers must check their individual specifications prior to making a reservation. Computer generated images are for indicative purposes only.