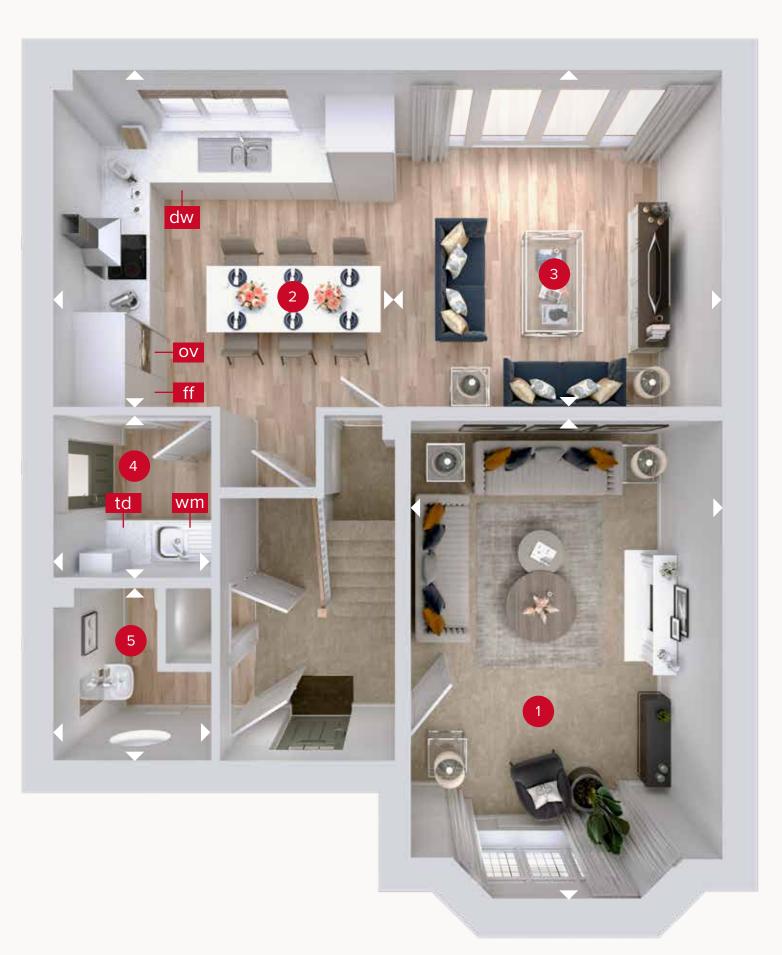

## **GROUND FLOOR**

Customers should note this illustration is an example of the Learnington Lifestyle house type. All dimensions indicated are approximate and the furniture layout is for illustrative purposes only. Homes may be 'handed' (mirror image) versions of the illustrations, and may be detached, semi-detached or terraced. Materials used may differ from plot to plot including render and roof tile colours. Detailed plans and specifications are available for inspection for each plot at our Customer Experience Suite or Sales Centre during working hours and customers must check their individual specifications prior to making a reservation. Please note that the specification show in this plan may include optional upgrades from standard specification. Please speak with your Sales Consultant or visit MyRedrow for more information. WF\_LEAMQ\_DM.2

ight
angle Denotes where dimensions are taken from. All wardrobes are subject to site specification. Please see Sales Consultant for further details.

ov - oven ff - fridge freezer dw - dishwasher space wm - washing machine space td - tumble dryer space

## **GROUND FLOOR**

| 1 Lounge             | 17'11" × 11'8" | 5.46 x 3.57 m |
|----------------------|----------------|---------------|
| 2 Kitchen/<br>Dining | 12'9" × 12'6"  | 3.89 x 3.82 m |
| 3 Family             | 12'6" × 12'3"  | 3.82 x 3.73 m |
| 4 Utility            | 6'1" × 5'11"   | 1.85 x 1.80 m |
| 5 Cloaks             | 6'6" × 5'11"   | 1.99 x 1.80 m |