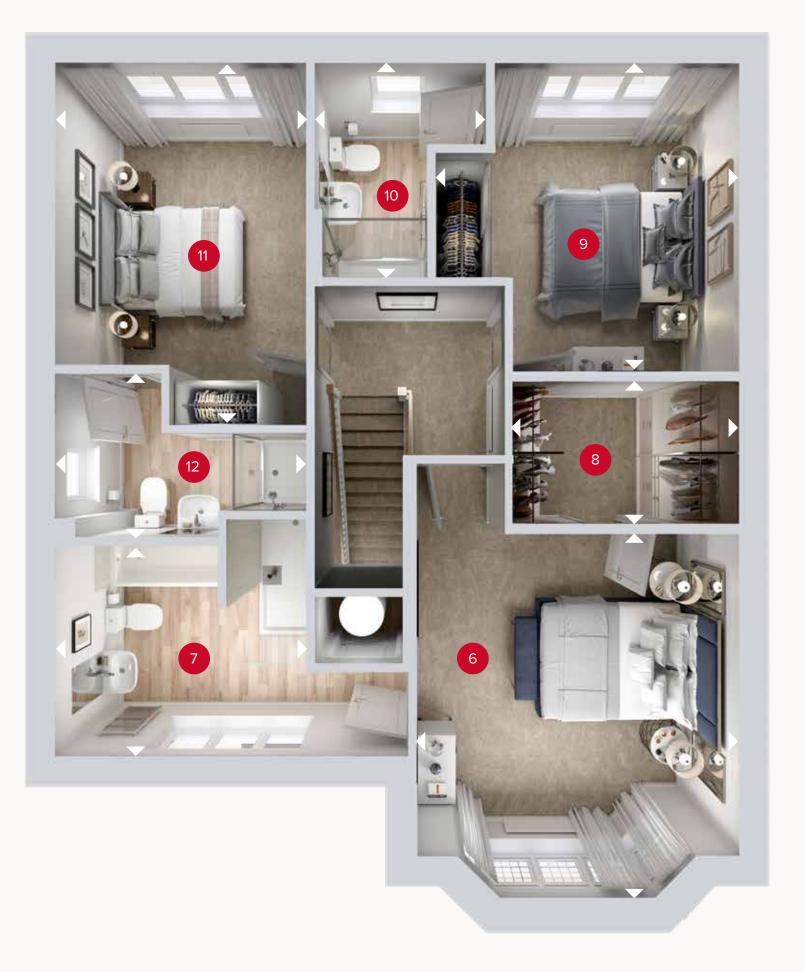

FIRST FLOOR

**FIRST FLOOR** 

| 6 Bedroom 1     | 13'5" × 11'8" | 4.09 x 3.57 m |
|-----------------|---------------|---------------|
| 7 En-suite 1    | 9'3" × 7'9"   | 2.83 x 2.37 m |
| 8 Dressing Room | 8'3" x 5'5"   | 2.51 x 1.65 m |
| 9 Bedroom 2     | 11'5" × 11'0" | 3.49 x 3.35 m |
| 10 En-suite 2   | 8'1" × 6'4"   | 2.46 x 1.93 m |
| 11 Bedroom 3    | 13'6" × 9'3"  | 4.13 x 2.83 m |
| 12 En-suite 3   | 9'3" × 6'0"   | 2.83 x 1.83 m |