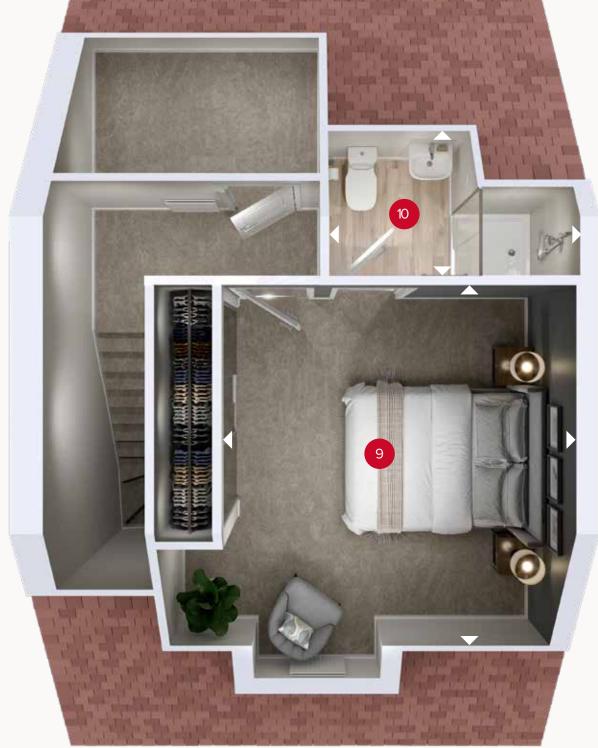

# **SECOND FLOOR**

| 9 Bedroom 1 | 12'2" × 11'0" | 3.72 x 3.36 n |
|-------------|---------------|---------------|
| 10 En-suite | 7'10" × 5'1"  | 2.38 x 1.54 m |

Customers should note this illustration is an example of the Grantham End house type. All dimensions indicated are approximate and the furniture layout is for illustrative purposes only. Homes may be 'handed' (mirror image) versions of the illustrations, and may be detached, semi-detached or terraced. Materials used may differ from plot to plot including render and roof tile colours. Detailed plans and specifications are available for inspection for each plot at our Customer Experience Suite or Sales Centre during working hours and customers must check their individual specifications prior to making a reservation. Please note that the specification show in this plan may include optional upgrades from standard specification.