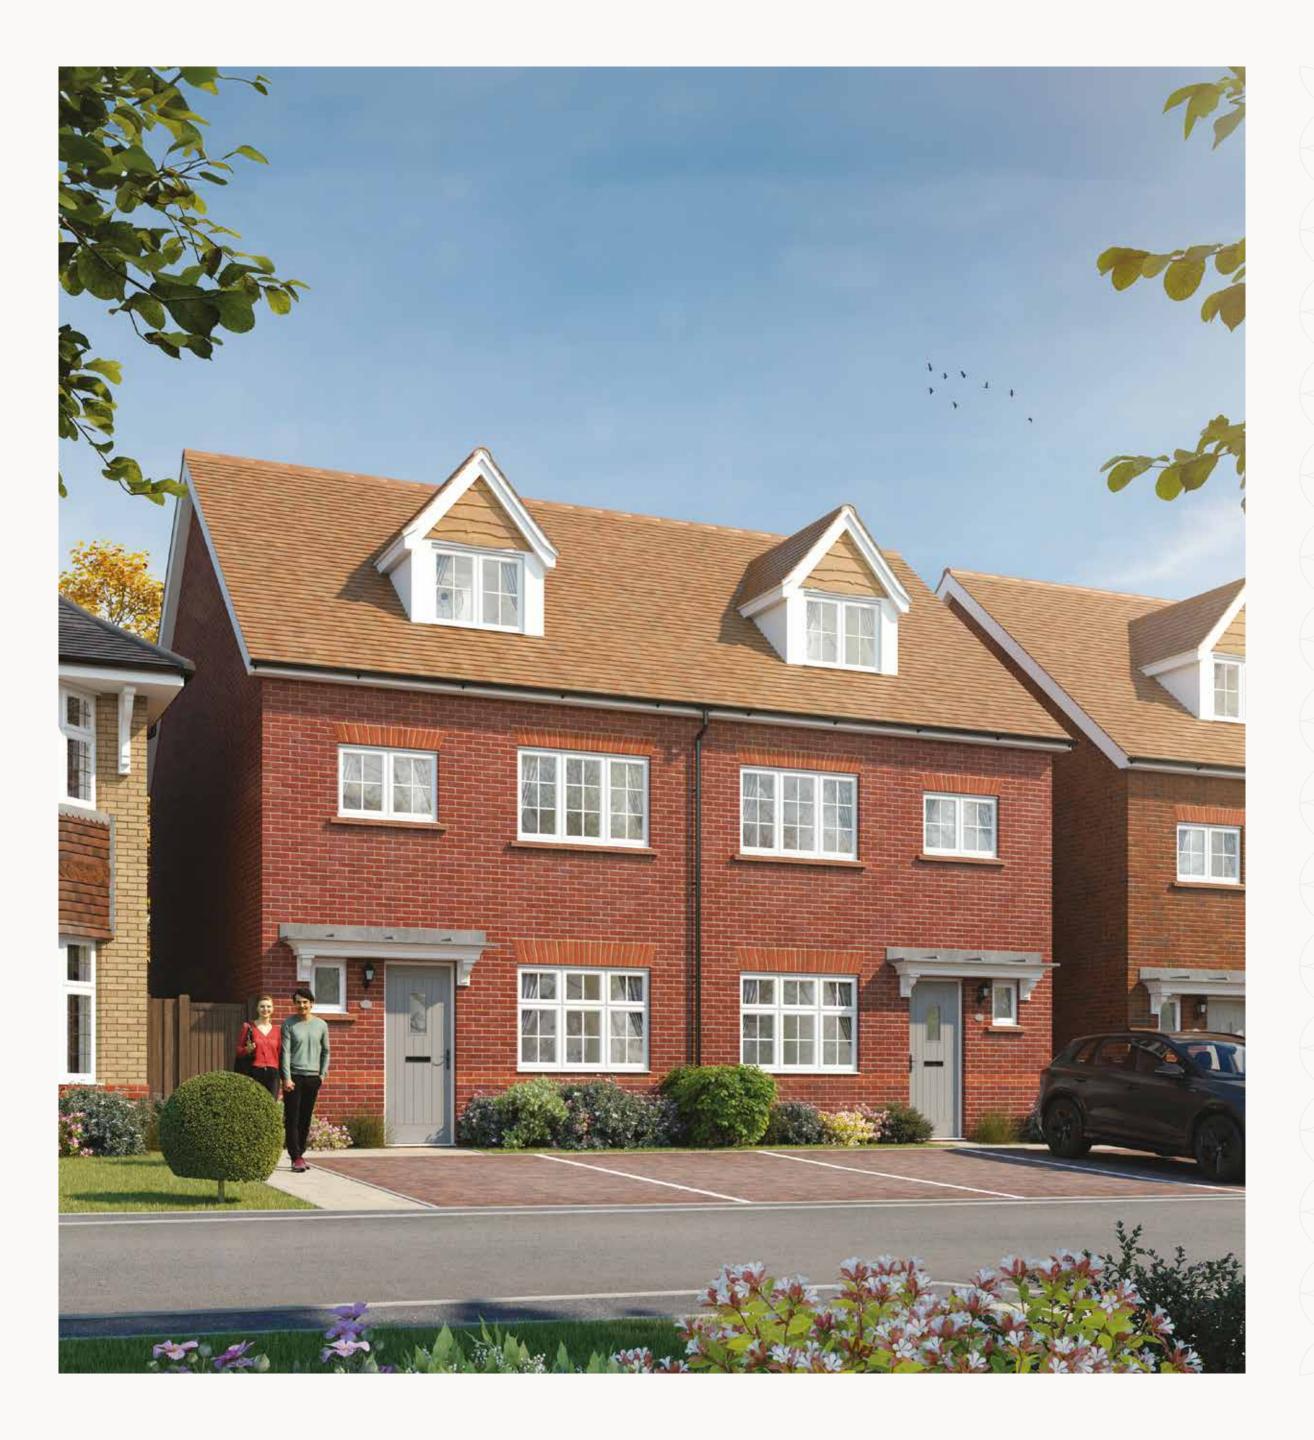

# GRANTHAM

FOUR BEDROOM END TERRACED/ SEMI-DETACHED HOME







## GROUND FLOOR FIRST FLOOR SECOND FLOOR

# THE GRANTHAM END

# **GROUND FLOOR**

| 1 Lounge         | 16'7" x 11'6" | 5.06 x 3.51 m |
|------------------|---------------|---------------|
| 2 Kitchen/Dining | 15'5" × 9'7"  | 4.70 x 2.93 m |
| 3 Cloaks         | 6'0" × 3'1"   | 1.84 x 0.93 m |
| 4 Laundry        | 3'1" × 2'7"   | 0.94 x 0.84 m |

# FIRST FLOOR

| 5 Bedroom 2 | 11'1" × 9'0"  | 3.39 x 2.75 m |
|-------------|---------------|---------------|
| 6 Bedroom 3 | 15'9" x 8'10" | 4.81 x 2.70 m |
| 7 Bedroom 4 | 10'1" × 7'5"  | 3.08 x 2.27 m |
| 8 Bathroom  | 7'3" x 5'6"   | 2.22 x 1.67 m |

# **SECOND FLOOR**

| 9 Bedroom 1 | 12'2" × 11'0" | 3.72 x 3.36 n |
|-------------|---------------|---------------|
| 10 En-sui