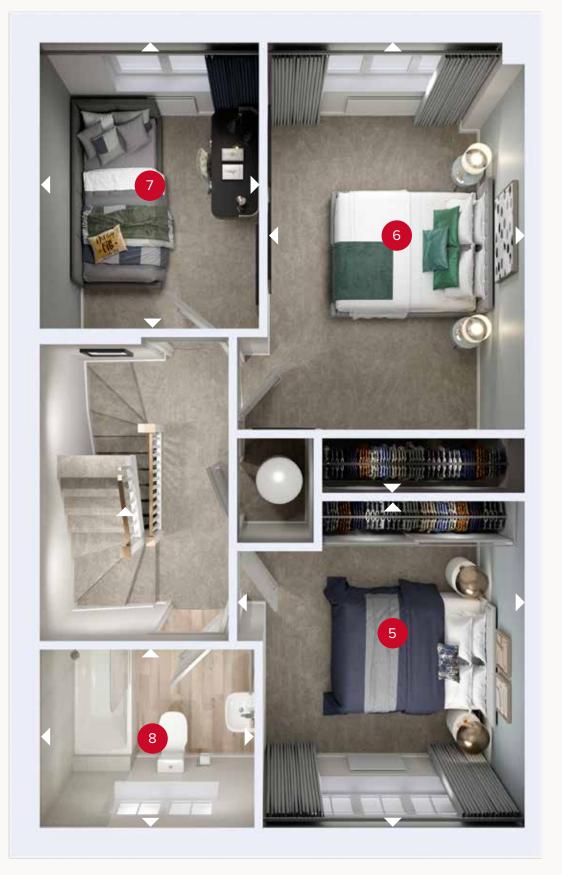

# FIRST FLOOR

| 5 Bedroom 2 | 11'1" × 9'0"  | 3.39 x 2.75 m |
|-------------|---------------|---------------|
| 6 Bedroom 3 | 15'9" x 8'10" | 4.81 x 2.70 m |
| 7 Bedroom 4 | 10'1" × 7'5"  | 3.08 x 2.27 m |
| 8 Bathroom  | 7'3" x 5'6"   | 2.22 x 1.67 m |