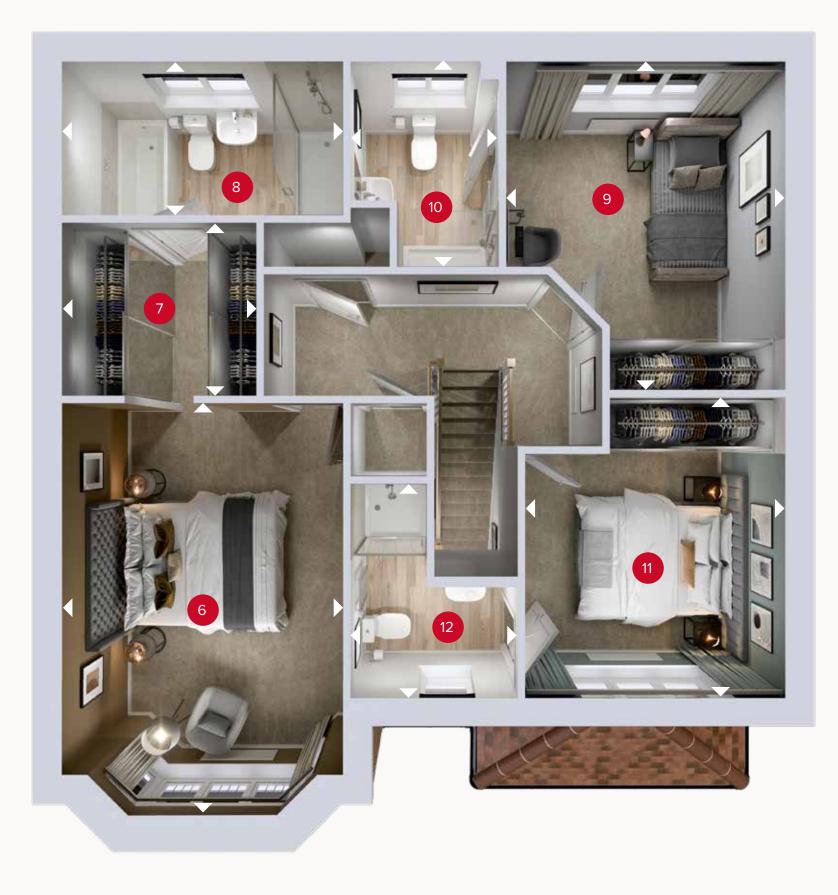

#### FIRST FLOOR

## FIRST FLOOR

| 6 Bedroom 1     | 15'10" × 10'10" | 4.82 x 3.29 m |
|-----------------|-----------------|---------------|
| 7 Dressing Room | 7'6" × 6'11"    | 2.28 x 2.11 m |
| 8 En-suite 1    | 10'10" × 5'11"  | 3.29 x 1.80 m |
| 9 Bedroom 2     | 12'7" × 10'9"   | 3.84 x 3.27 m |
| 10 En-suite 2   | 7'11" × 5'8"    | 2.41 x 1.73 m |
| 11 Bedroom 3    | 11'7" × 10'0"   | 3.52 x 3.04 m |
| 12 En-suite 3   | 7'3" × 6'5"     | 2.21 x 1.96 m |