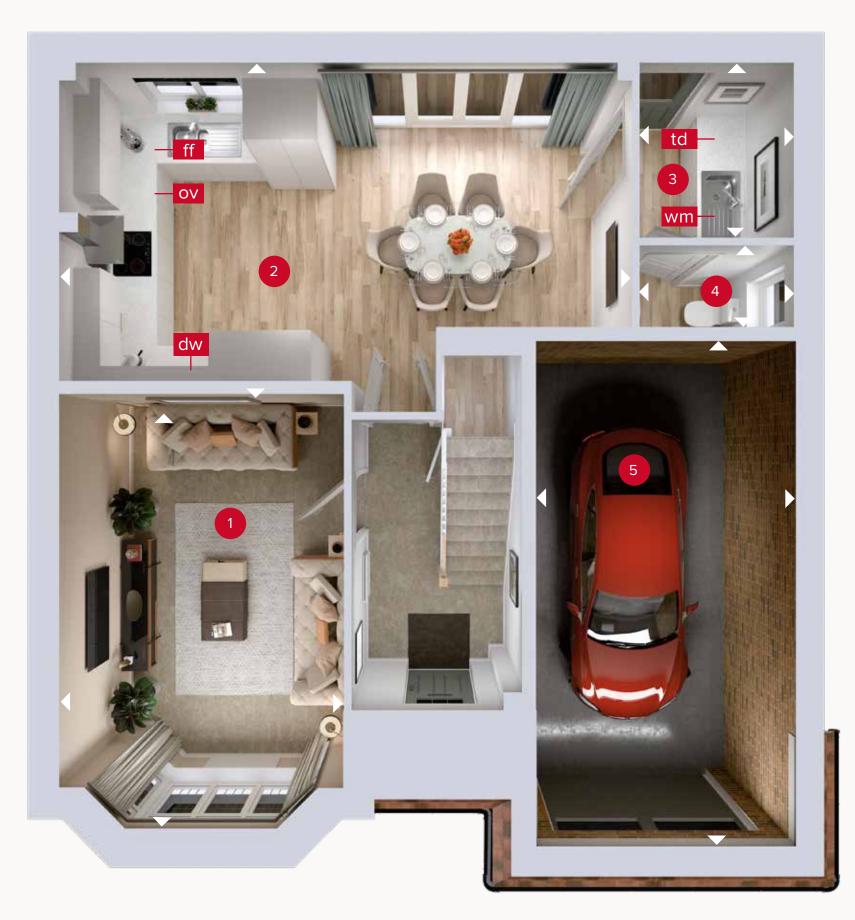

### **GROUND FLOOR**

Customers should note this illustration is an example of the Oxford Lifestyle house type. All dimensions indicated are approximate and the furniture layout is for illustrative purposes only. Homes may be 'handed' (mirror image) versions of the illustrations, and may be detached, semi-detached or terraced. Materials used may differ from plot to plot including render and roof tile colours. Detailed plans and specifications are available for inspection for each plot at our Customer Experience Suite or Sales Centre during working hours and customers must check their individual specifications prior to making a reservation. Please note that the specification show in this plan may include optional upgrades from standard specification. Please speak with your Sales Consultant or visit MyRedrow for more information. 01132-27 EF\_OXFOQ\_DM.1

ight
angle Denotes where dimensions are taken from. All wardrobes are subject to site specification. Please see Sales Consultant for further details.

ov - oven ff - fridge freezer dw - dishwasher space wm - washing machine space td - tumble dryer space

## **GROUND FLOOR**

| 1 Lounge             | 16'5" × 10'10" | 5.00 x 3.29 m |
|----------------------|----------------|---------------|
| 2 Kitchen/<br>Dining | 21'8" x 12'1"  | 6.60 x 3.68 m |
| 3 Utility            | 6'8" × 5'10"   | 2.02 x 1.78 m |
| 4 Cloaks             | 5'10" x 3'1"   | 1.78 x 0.94 m |
| 5 Garage             | 19'4" × 9'10"  | 5.98 x 3.00 m |