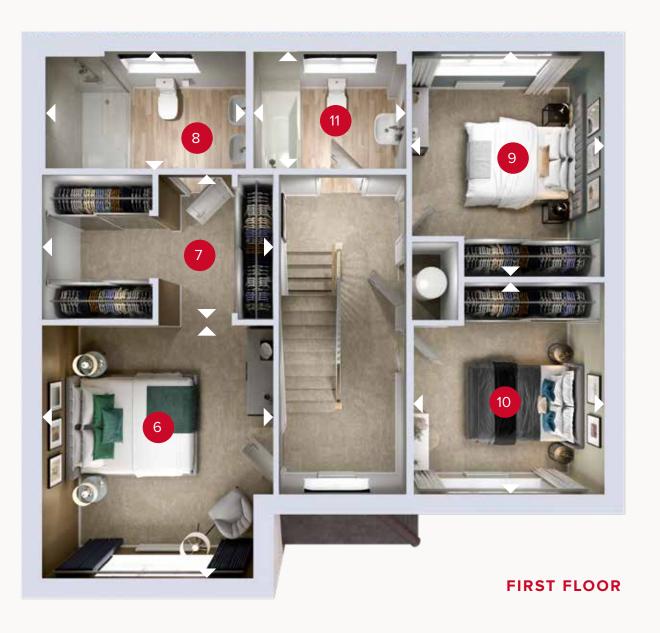

## FIRST FLOOR

| 6  | Bedroom 1     | 13'4" × 12'2"  | 4.07 x 3.72 m |
|----|---------------|----------------|---------------|
| 7  | Dressing Room | 12'2" x 7'8"   | 3.72 x 2.33 m |
| 8  | En-suite      | 10'10" x 6'3"  | 3.30 x 1.90 m |
| 9  | Bedroom 2     | 11'11" × 10'2" | 3.62 x 3.10 m |
| 10 | Bedroom 3     | 11'2" × 10'2"  | 3.41 x 3.10 m |
| 11 | Bathroom      | 8'0" x 6'3"    | 2.45 x 1.91 m |