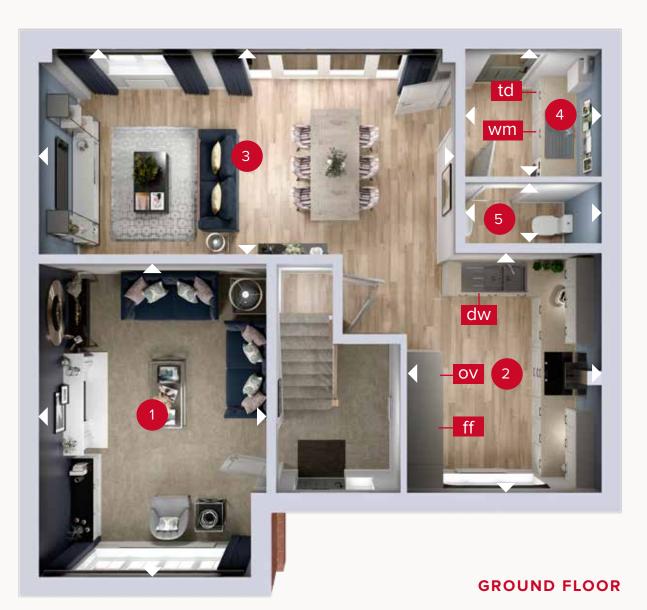

## **GROUND FLOOR**

| 1 Lounge        | 16'6" × 12'0"   | 5.03 x 3.66 m |
|-----------------|-----------------|---------------|
| 2 Kitchen       | 12'8" × 10'4"   | 3.85 x 3.14 m |
| 3 Family/Dining | 21'11" × 10'10" | 6.69 x 3.29 m |
| 4 Utility       | 7'2" x 6'8"     | 2.19 x 2.04 m |
| 5 Cloaks        | 7'2" × 3'3"     | 2.19 x 0.98 m |

Denotes where dimensions are taken from. All wardrobes are subject to site specification. Please see Sales Consultant for further details.

ov - oven ff - fridge freezer dw - dishwasher space wm - washing machine space td - tumble dryer space