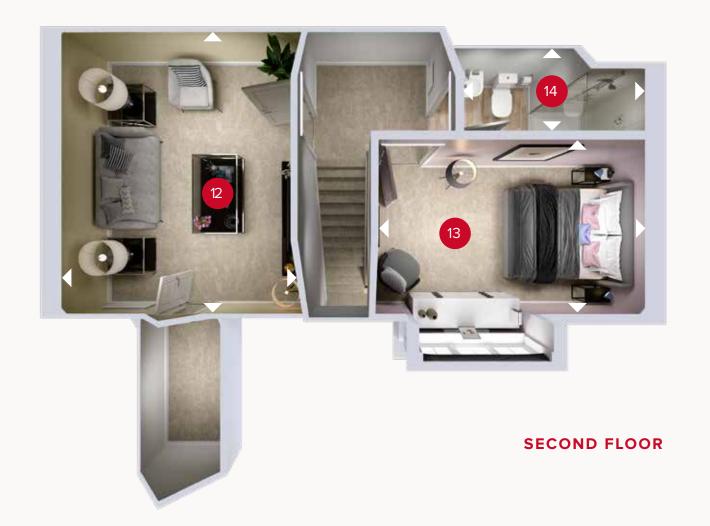

## **SECOND FLOOR**

| 12 | Bedroom 4/<br>Media Room | 14'6" × 12'2" | 4.41 x 3.72 m |
|----|--------------------------|---------------|---------------|
| 13 | Bedroom 5                | 13'9" × 9'7"  | 4.18 x 2.93 m |
| 14 | Shower Room              | 8'5" × 4'6"   | 2.56 x 1.38 m |