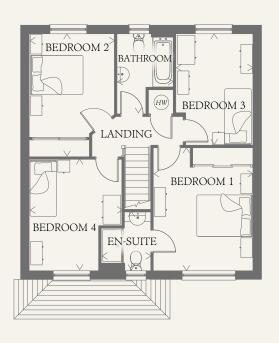

### FIRST FLOOR

| BEDROOM 1 | 13'8" x 11'1" | 4.16 x 3.37 m |
|-----------|---------------|---------------|
| EN-SUITE  | 6'6" x 5'7"   | 1.98 x 1.69 m |
| BEDROOM 2 | 13'8" x 9'5"  | 4.16 x 2.88 m |
| BEDROOM 3 | 12'4" x 8'6"  | 3.77 x 2.60 m |
| BEDROOM 4 | 12'4" x 10'3" | 3.77 x 3.13 m |
| BATHROOM  | 8'10" x 6'4"  | 2.70 x 1.92 m |

KEY

00 Hob

td Tumble dryer space

ST Cupboard

ov Oven

Hw Hot water cylinder

# Fridge/freezer

wm Washing machine space

dw Dishwasher space

< Denotes where dimensions are taken from. All wardrobes are subject to site specification. Please see Sales Consultant for further details

THINK. EF\_SHRB\_DM.2