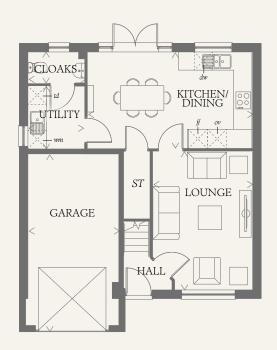

#### GROUND FLOOR

| LOUNGE             | 15'3" x 11'1" | 4.65 x 3.37 m |
|--------------------|---------------|---------------|
| KITCHEN/<br>DINING | 18'4" x 10'9" | 5.58 x 3.28 m |
| UTILITY            | 7'2" x 6'3"   | 2.14 x 1.90 m |
| CLOAKS             | 6'3" x 3'5"   | 1.90 x 1.05 m |
| GARAGE             | 19'7" x 10'1" | 5.97 x 3.08 m |

KEY

00 Hob

td Tumble dryer space

ST Cupboard

ov Oven

Hw Hot water cylinder

# Fridge/freezer

wm Washing machine space

dw Dishwasher space

< Denotes where dimensions are taken from. All wardrobes are subject to site specification. Please see Sales Consultant for further details

THINK. EF\_SHRB\_DM.2