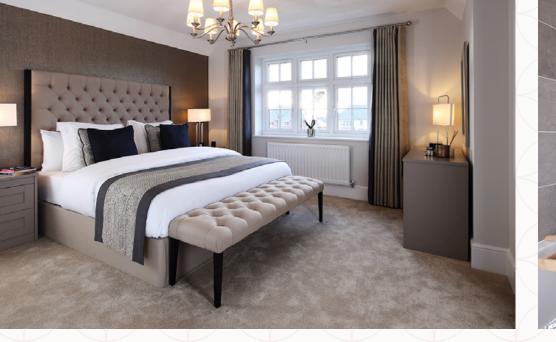

### THE HAMPSTEAD FIRST FLOOR

| 7  | Bedroom 1  | 14'9" × 13'6" | 4.55 x 4.15 m |
|----|------------|---------------|---------------|
| 8  | En-suite 1 | 8'1" × 6'0"   | 2.49 x 1.83 m |
| 9  | Bedroom 2  | 10'8" x 10'2" | 3.32 x 3.11 m |
| 10 | En-suite 2 | 7'5" × 6'4"   | 2.30 x 1.96 m |
| 1  | Bedroom 3  | 14'8" × 10'5" | 4.52 x 3.20 m |
| 12 | Bedroom 4  | 11'2" × 9'7"  | 3.43 x 2.97 m |
| 1  | Bedroom 5  | 11'2" x 7'7"  | 3.43 x 2.37 m |
| 14 | Bathroom   | 9'1" x 7'2"   | 2.79 x 2.20 m |
|    |            |               |               |

#### KEY

Dimensions startHW Hot water storage

Customers should note this illustration is an example of the Hampstead house type. All dimensions indicated are approximate and the furniture layout is for illustrative purposes only. Homes may be 'handed' (mirror image) versions of the illustrations, and may be detached, semi-detached or terraced. Materials used may differ from plot to plot including render and roof tile colours. Detailed plans and specifications are available for inspection for each plot at our Sales Centre during working hours and customers must check their individual specifications prior to making a reservation.