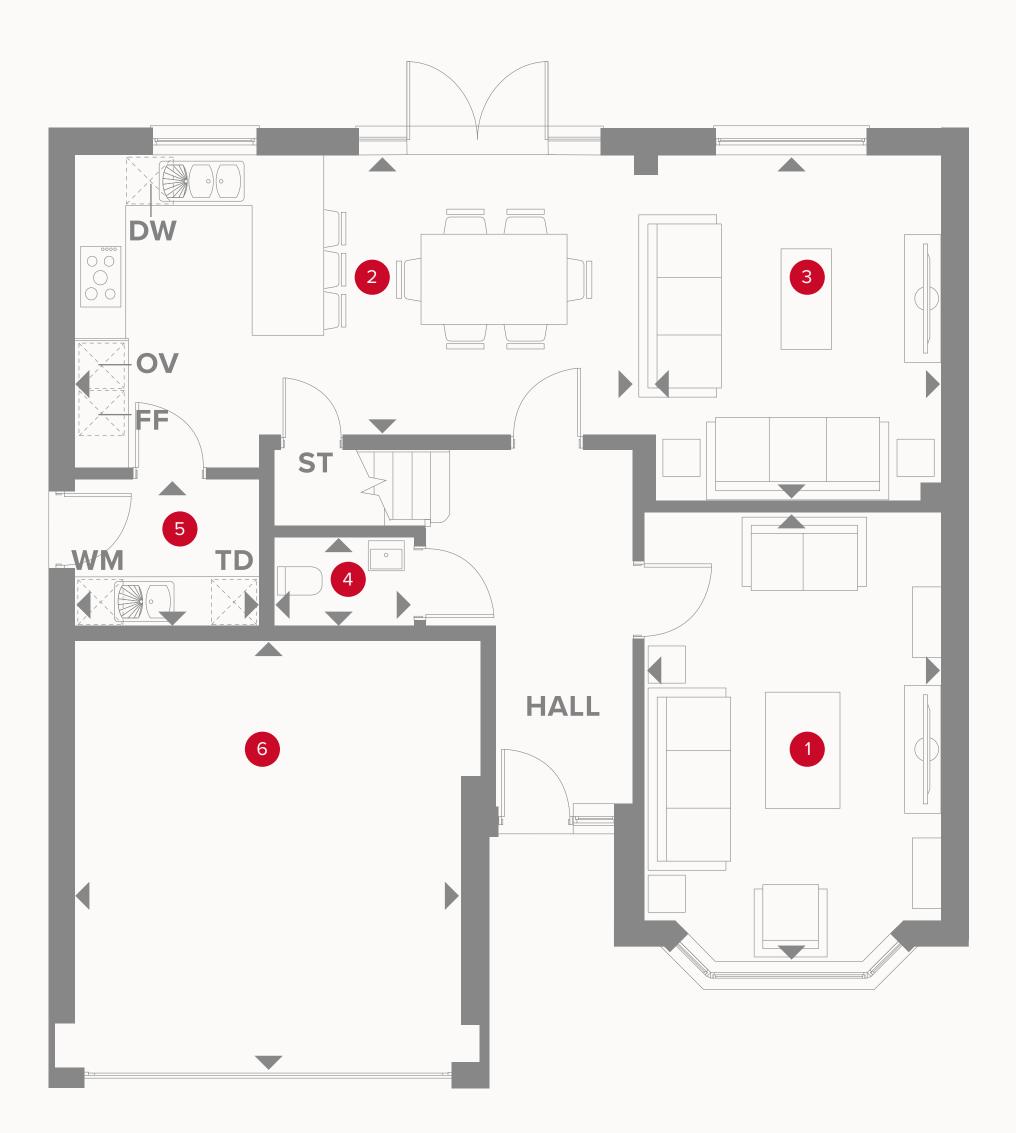

## THE HAMPSTEAD Ground Floor

| 1 Lounge            | 13'6" x 11'1" | 4.16 x 3.39 m |
|---------------------|---------------|---------------|
| 2 Kitchen/Dining    | 21'3" x 12'4" | 6.50 x 3.79 m |
| <sup>3</sup> Family | 13'6" x 11'1" | 4.16 x 3.39 m |
| 4 Cloaks            | 5'6" x 3'5"   | 1.72 x 1.09 m |
| 5 Utility           | 7'2" x 5'8"   | 2.20 x 1.78 m |
| 6 Garage            | 17'1" × 15'9" | 5.23 x 4.85 m |

#### KEY

- Hob
- **OV** Oven
- FF Fridge/freezer
- **TD** Tumble dryer space

Dimensions start

- ST Storage cupboard
- **WM** Washing machine space
- **DW** Dish washer space