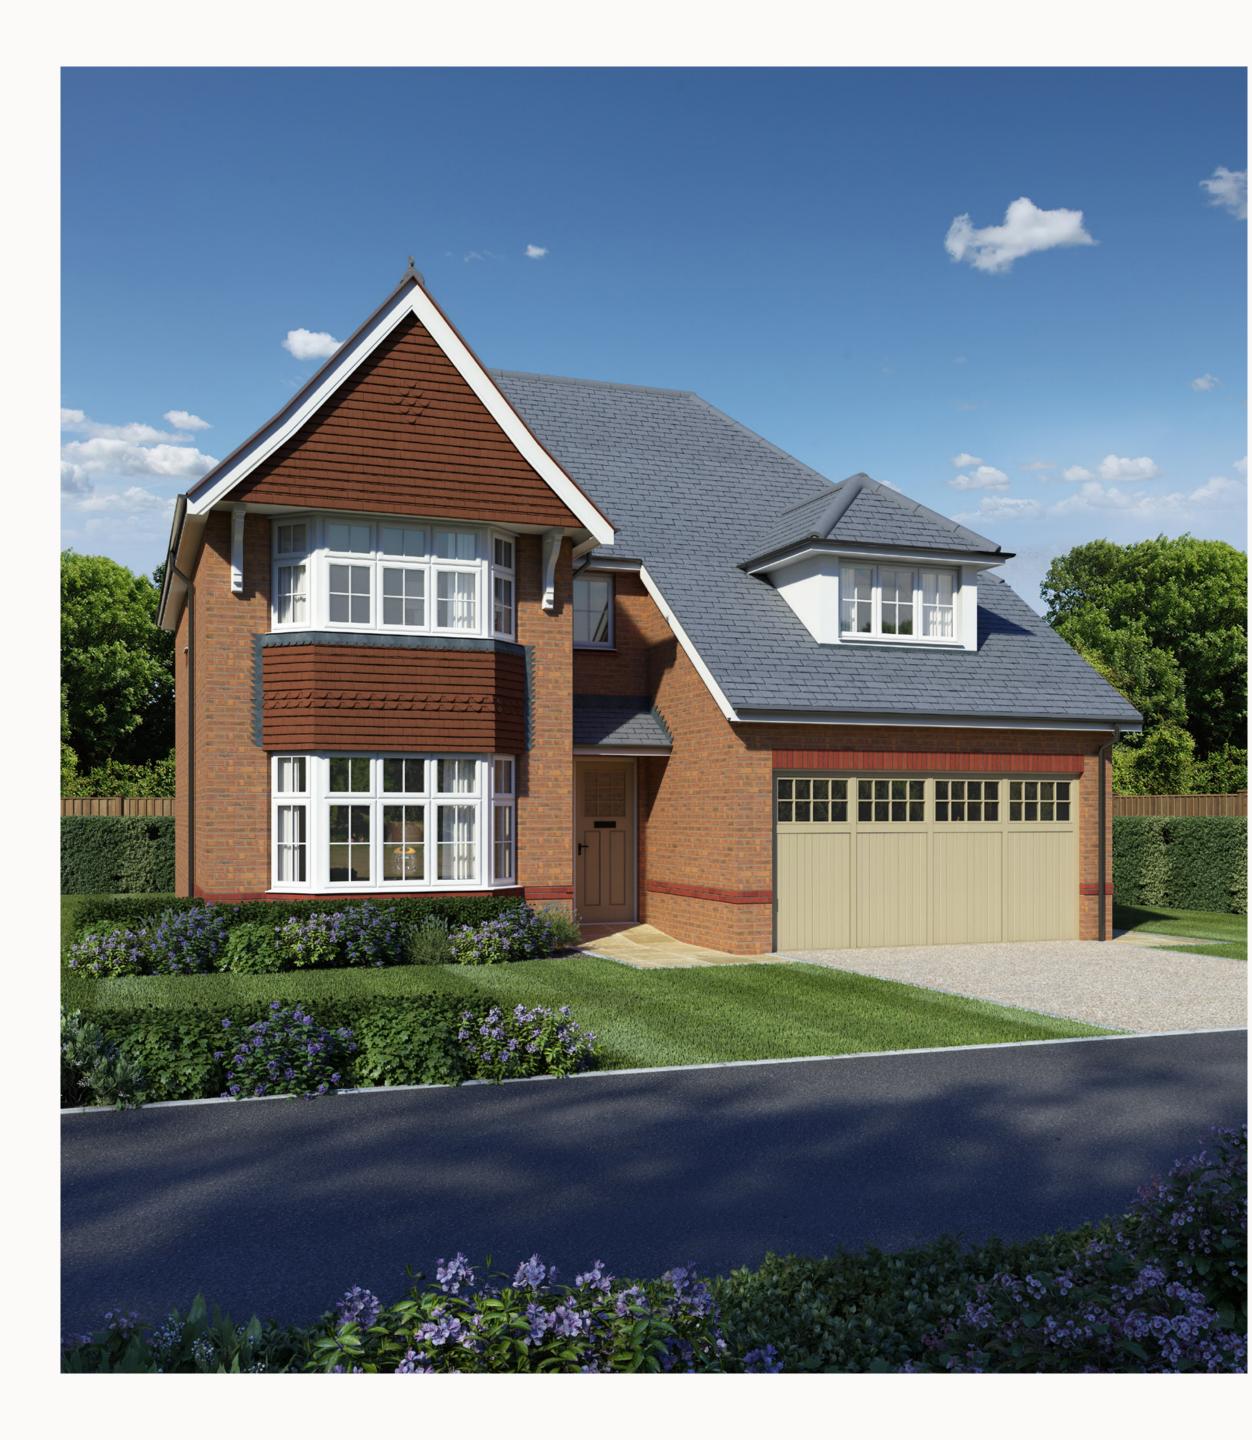

# THE HAMPSTEAD FIVE BEDROOM HOME







## THE HAMPSTEAD Ground Floor

| 1 Lounge            | 13'6" x 11'1" | 4.16 x 3.39 m |
|---------------------|---------------|---------------|
| 2 Kitchen/Dining    | 21'3" x 12'4" | 6.50 x 3.79 m |
| <sup>3</sup> Family | 13'6" x 11'1" | 4.16 x 3.39 m |
| 4 Cloaks            | 5'6" x 3'5"   | 1.72 x 1.09 m |
| 5 Utility           | 7'2" x 5'8"   | 2.20 x 1.78 m |
| 6 Garage            | 17'1" × 15'9" | 5.23 x 4.85 m |



#### KEY

- Hob
- **OV** Oven
- FF Fridge/freezer
- **TD** Tumble dryer space

Dimensions start

- ST Storage cupboard
- **WM** Washing machine space
- **DW** Dish washer space





### THE HAMPSTEAD FIRST FLOOR

| 7  | Bedroom 1  | 14'9" × 13'6" | 4.55 x 4.15 m |
|----|------------|---------------|---------------|
| 8  | En-su