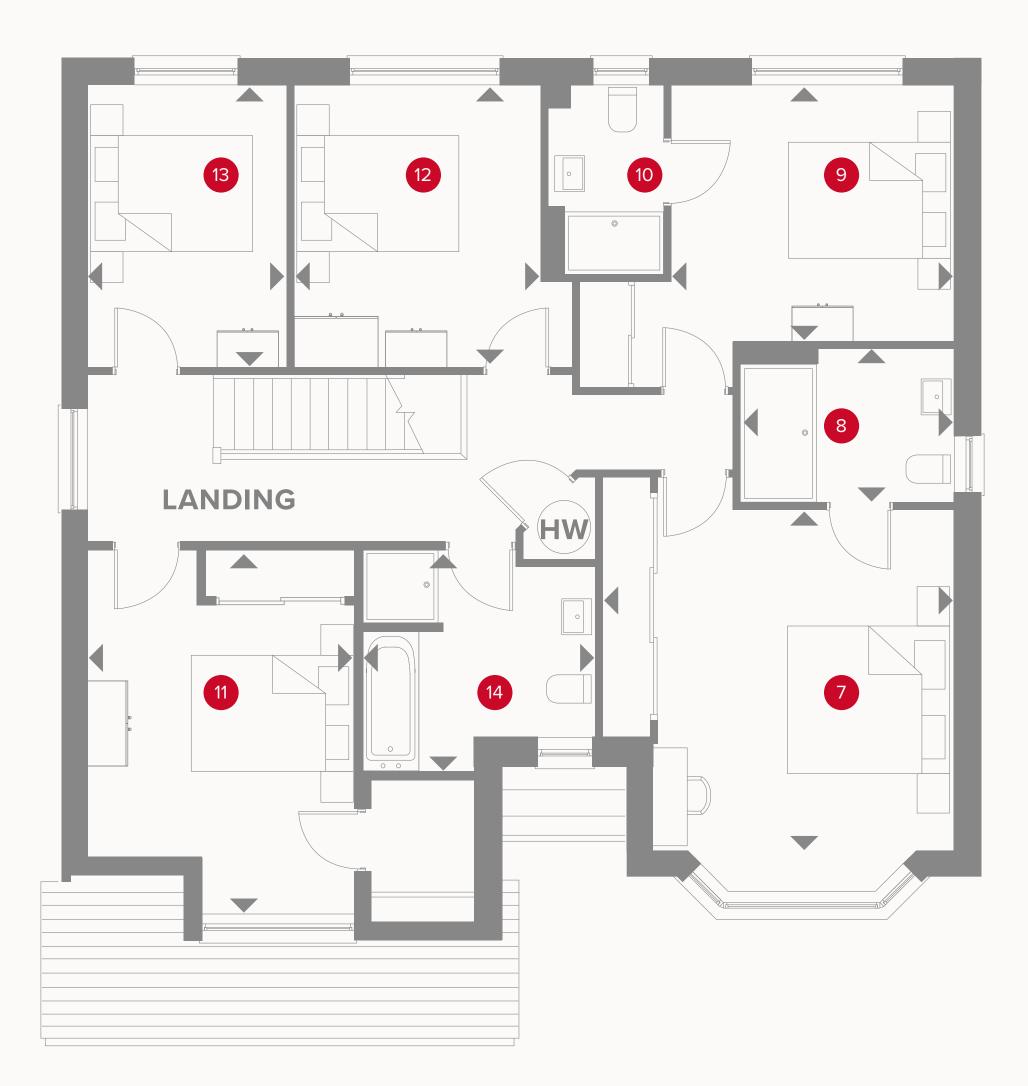

### THE HAMPSTEAD FIRST FLOOR

| 7  | Bedroom 1  | 14'9" × 13'6" | 4.55 x 4.15 m |
|----|------------|---------------|---------------|
| 8  | En-suite 1 | 8'1" × 6'0"   | 2.49 x 1.83 m |
| 9  | Bedroom 2  | 10'8" x 10'2" | 3.32 x 3.11 m |
| 10 | En-suite 2 | 7'5" × 6'4"   | 2.30 x 1.96 m |
| 1  | Bedroom 3  | 14'8" × 10'5" | 4.52 x 3.20 m |
| 12 | Bedroom 4  | 11'2" × 9'7"  | 3.43 x 2.97 m |
| 1  | Bedroom 5  | 11'2" x 7'7"  | 3.43 x 2.37 m |
| 14 | Bathroom   | 9'1" x 7'2"   | 2.79 x 2.20 m |
|    |            |               |               |

#### KEY

Dimensions startHW Hot water storage

Customers should note this illustration is an example of the Hampstead house type. All dimensions indicated are approximate and the furniture layout is for illustrative purposes only. Homes may be 'handed' (mirror image) versions of the illustrations, and may be detached, semi-detached or terraced. Materials used may differ from plot to plot including render and roof tile colours. Detailed plans and specifications are available for inspection for each plot at our Sales Centre during working hours and customers must check their individual specifications prior to making a reservation.