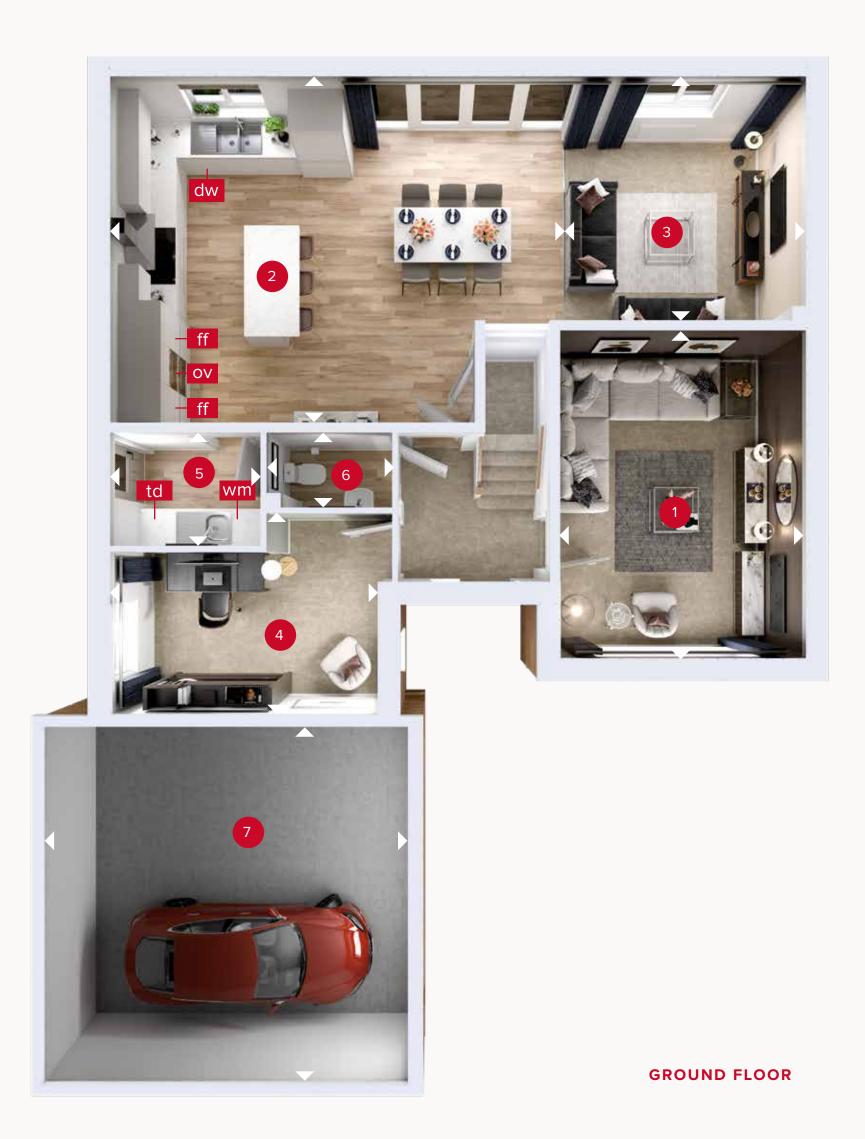

Customers should note this illustration is an example of the Ledsham house type. All dimensions indicated are approximate and the furniture layout is for illustrative purposes only. Homes may be 'handed' (mirror image) versions of the illustrations, and may be detached, semi-detached or terraced. Materials used may differ from plot to plot including render and roof tile colours. Detailed plans and specifications are available for inspection for each plot at our Customer Experience Suite or Sales Centre during working hours and customers must check their individual specifications prior to making a reservation. Please note that the specification show in this plan may include optional upgrades from standard specification. Please speak with your Sales Consultant or visit MyRedrow for more information. EF\_LEDH\_DM.1

Denotes where dimensions are taken from. All wardrobes are subject to site specification. Please see Sales Consultant for further details.

ov - oven ff - fridge freezer dw - dishwasher space wm - washing machine space td - tumble dryer space

## **GROUND FLOOR**

| 1 Lour   | ge        | 15'11" × 11'11" | 4.84 x 3.63 m |
|----------|-----------|-----------------|---------------|
| 2 Kitch  | en/Dining | 19'11" × 16'9"  | 6.08 x 5.10 m |
| 3 Fami   | ly        | 13'9" × 11'10"  | 4.19 x 3.60 m |
| 4 Stud   | У         | 13'0" × 9'9"    | 3.97 x 2.97 m |
| 5 Utilit | У         | 7'4" × 5'6"     | 2.23 x 1.67 m |
| 6 Cloa   | ks        | 6'1" × 3'7"     | 1.85 x 1.10 m |
| 7 Gara   | ge        | 17'9" × 17'5"   | 5.41 x 5.30 m |