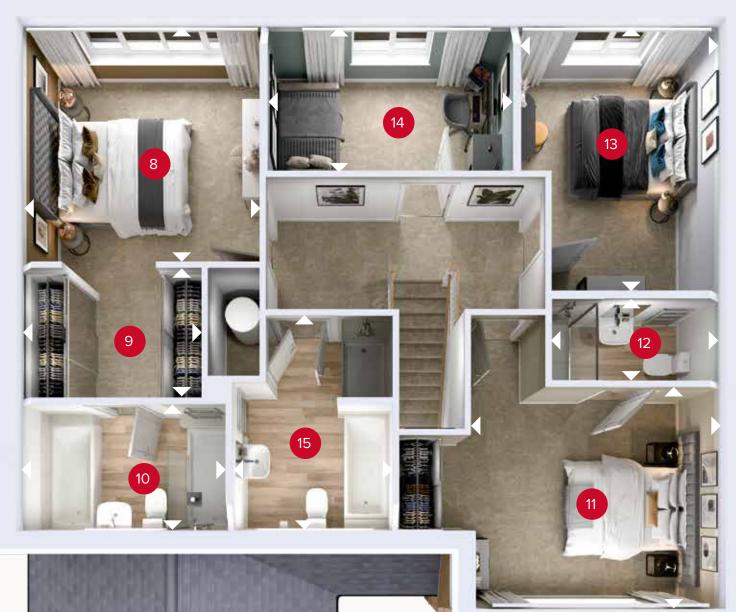

## **FIRST FLOOR**

| 8 Bedroom 1     | 11'8" × 11'7" | 3.55 x 3.52 m |
|-----------------|---------------|---------------|
| 9 Dressing Room | 8'10" × 6'2"  | 2.68 x 1.88 m |
| 10 En-suite 1   | 9'11" × 6'1"  | 3.03 x 1.86 m |
| 11 Bedroom 2    | 12'1" × 10'7" | 3.69 x 3.22 m |
| 12 En-suite 2   | 8'4" × 3'11"  | 2.53 x 1.19 m |
| 13 Bedroom 3    | 13'0" × 9'9"  | 3.96 x 2.97 m |
| 14 Bedroom 4    | 11'8" × 7'4"  | 3.55 x 2.23 m |
| 15 Bathroom     | 10'3" × 7'8"  | 3.13 x 2.33 m |

FIRST FLOOR