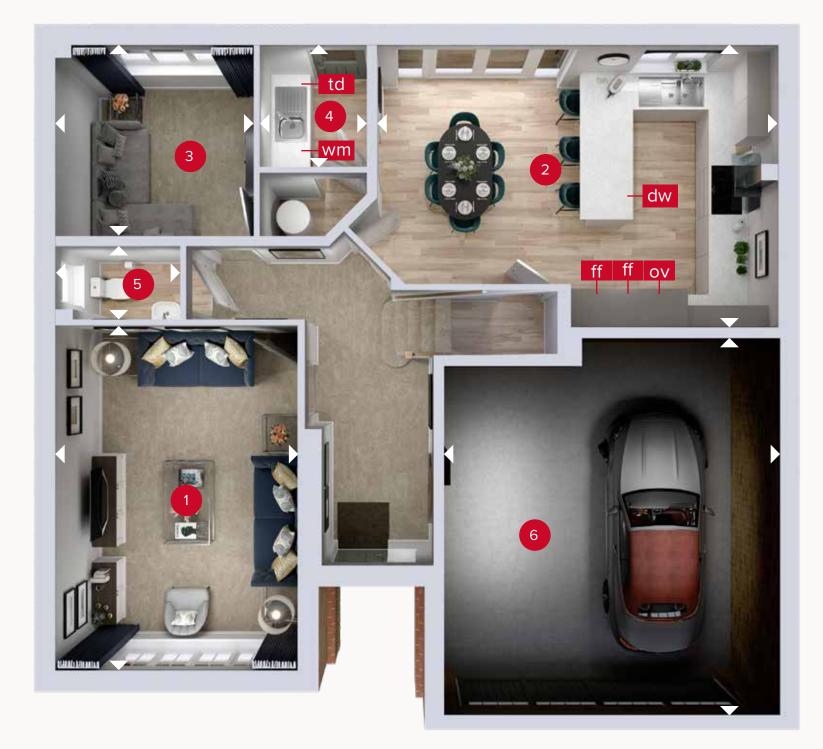

**GROUND FLOOR** 

Customers should note this illustration is an example of the Sunningdale house type. All dimensions indicated are approximate and the furniture layout is for illustrative purposes only. Homes may be 'handed' (mirror image) versions of the illustrations, and may be detached, semi-detached or terraced. Materials used may differ from plot to plot including render and roof tile colours. Detailed plans and specifications are available for inspection for each plot at our Customer Experience Suite or Sales Centre during working hours and customers must check their individual specifications prior to making a reservation. Please note that the specification show in this plan may include optional upgrades from standard specification. Please speak with your Sales Consultant or visit MyRedrow for more information. EG\_SUND\_DM.1

Denotes where dimensions are taken from. All wardrobes are subject to site specification. Please see Sales Consultant for further details.

ov - oven ff - fridge freezer dw - dishwasher

wm - washing machine space td - tumble dryer space

## **GROUND FLOOR**

| 1 | Lounge         | 16'10" × 11'8" | 5.12 x 3.56 m |
|---|----------------|----------------|---------------|
| 2 | Kitchen/Dining | 19'8" × 14'1"  | 6.00 x 4.29 m |
| 3 | Snug           | 9'9" × 9'7"    | 2.96 x 2.92 m |
| 4 | Utility        | 6'4" × 5'3"    | 1.93 x 1.61 m |
| 5 | Cloaks         | 6'0" × 3'7"    | 1.82 x 1.10 m |
| 6 | Garage         | 18'6" × 16'4"  | 5.64 x 4.97 m |