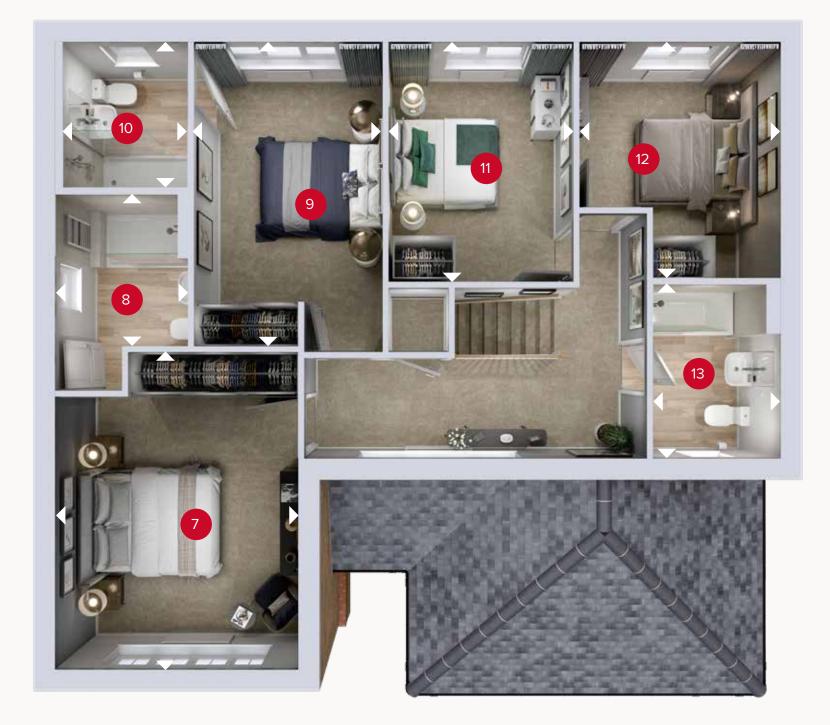

09.02.2023

FIRST FLOOR

## FIRST FLOOR

| 7 Bedroom 1   | 15'5" × 11'8"  | 4.71 x 3.56 m |
|---------------|----------------|---------------|
| 8 En-suite 1  | 7'9" × 6'5"    | 2.35 x 1.95 m |
| 9 Bedroom 2   | 15'2" × 9'3"   | 4.62 x 2.82 m |
| 10 En-suite 2 | 17'1" × 6'5"   | 2.16 x 1.95 m |
| 11 Bedroom 3  | 12'0" × 8'11"  | 3.67 x 2.72 m |
| 12 Bedroom 4  | 11'10" × 9'10" | 3.61 x 2.99 m |
| 13 Bathroom   | 8'5" x 6'3"    | 2.57 x 1.91 m |