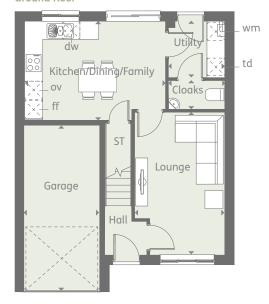

| Lounge                        | 15'8" x 9'11"                | 4.77 x 3.01 m                  |
|-------------------------------|------------------------------|--------------------------------|
| Kitchen/<br>Dining/<br>Family | 15'5" x 10'10"               | 4.70 x 3.30 m                  |
| Utility                       | 6'2" x 6'2"                  | 1.88 x 1.88 m                  |
| Cloaks                        | 6'2" x 3'2"                  | 1.88 x 0.96 m                  |
| Garage                        | 17'6" x 8'3"                 | 5.33 x 2.52 m                  |
| First floor                   |                              |                                |
|                               | 18'1" x 11'6"                | 5.50 x 3.50 m                  |
| Bedroom 1                     |                              |                                |
| Bedroom 1<br>En-suite         | 7'3" x 5'1"                  | 2.20 x 1.56 m                  |
| En-suite                      | 7'3" x 5'1"<br>14'3" x 10'1" | 2.20 x 1.56 m<br>4.34 x 3.07 m |
|                               |                              |                                |

Customers should note this illustration is an example of the Birch house type. All dimensions indicated are approximate and the furniture layout is for illustrative purposes only. Homes may be 'handed' (mirror image) versions of the illustrations, and may be detached, semi-detached or terraced. Materials used may differ from plot to plot including render and roof tile colours. Detailed plans and specifications are available for inspection for each plot at our Sales Centre during working hours and customers must check their individual specifications prior to making a reservation.

Hob td Tumble dryer space ov Oven ST Cupboard

ff Fridge/freezer wm Washing machine space dw Dishwasher ⊠ Loft

## **Ground floor**