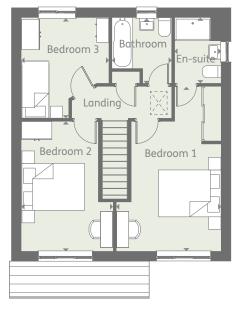

| Lounge                        | 15'8" x 9'11"                | 4.77 x 3.01 m                  |
|-------------------------------|------------------------------|--------------------------------|
| Kitchen/<br>Dining/<br>Family | 15'5" x 10'10"               | 4.70 x 3.30 m                  |
| Utility                       | 6'2" x 6'2"                  | 1.88 x 1.88 m                  |
| Cloaks                        | 6'2" x 3'2"                  | 1.88 x 0.96 m                  |
| Garage                        | 17'6" x 8'3"                 | 5.33 x 2.52 m                  |
| First floor                   |                              |                                |
|                               | 18'1" x 11'6"                | 5.50 x 3.50 m                  |
| Bedroom 1                     |                              |                                |
| Bedroom 1<br>En-suite         | 7'3" x 5'1"                  | 2.20 x 1.56 m                  |
| En-suite                      | 7'3" x 5'1"<br>14'3" x 10'1" | 2.20 x 1.56 m<br>4.34 x 3.07 m |
|                               |                              |                                |

Customers should note this illustration is an example of the Birch house type. All dimensions indicated are approximate and the furniture layout is for illustrative purposes only. Homes may be 'handed' (mirror image) versions of the illustrations, and may be detached, semi-detached or terraced. Materials used may differ from plot to plot including render and roof tile colours. Detailed plans and specifications are available for inspection for each plot at our Sales Centre during working hours and customers must check their individual specifications prior to making a reservation.

## First floor

Denotes where dimensions are taken from. All wardrobes are subject to site specification. Please see Sales Consultant for further details.

Discover where you want to be and visit