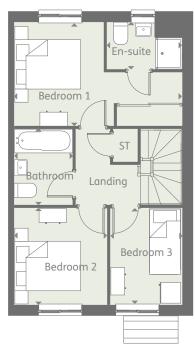

| Lounge                         | 16'10" x 12'2"               | 5.13 x 3.70 m                  |
|--------------------------------|------------------------------|--------------------------------|
| Kitchen/<br>Dining             | 16'1" x 9'11"                | 4.90 x 3.03 m                  |
| Cloaks                         | 5'7" x 3'8"                  | 1.70 x 1.11 m                  |
|                                |                              |                                |
| First floor<br>Bedroom 1       | 16'0" x 9'11"                | 4.90 x 3.02 m                  |
| First floor Bedroom 1 En-suite | 16'0" x 9'11"<br>7'3" x 4'6" | 4.90 x 3.02 m<br>2.20 x 1.37 m |
| Bedroom 1                      |                              |                                |

Customers should note this illustration is an example of the Cherry house type. All dimensions indicated are approximate and the furniture layout is for illustrative purposes only. Homes may be 'handed' (mirror image) versions of the illustrations, and may be detached, semi-detached or terraced. Materials used may differ from plot to plot including render and roof tile colours. Detailed plans and specifications are available for inspection for each plot at our Sales Centre during working hours and customers must check their individual specifications prior to making a reservation.

Hob td Tumble dryer space

ov Oven ST Cupboard

ff Fridge/freezer wm Washing machine space

dw Dishwasher 🛛 Loft

## First floor

Denotes where dimensions are taken from. All wardrobes are subject to site specification. Please see Sales Consultant for further details.

Discover where you want to be and visit