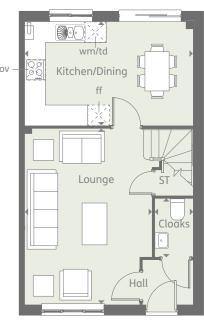

| Lounge                         | 16'10" x 12'2"               | 5.13 x 3.70 m                  |
|--------------------------------|------------------------------|--------------------------------|
| Kitchen/<br>Dining             | 16'1" x 9'11"                | 4.90 x 3.03 m                  |
| Cloaks                         | 5'7" x 3'8"                  | 1.70 x 1.11 m                  |
|                                |                              |                                |
| First floor<br>Bedroom 1       | 16'0" x 9'11"                | 4.90 x 3.02 m                  |
| First floor Bedroom 1 En-suite | 16'0" x 9'11"<br>7'3" x 4'6" | 4.90 x 3.02 m<br>2.20 x 1.37 m |
| Bedroom 1                      |                              |                                |

Customers should note this illustration is an example of the Cherry house type. All dimensions indicated are approximate and the furniture layout is for illustrative purposes only. Homes may be 'handed' (mirror image) versions of the illustrations, and may be detached, semi-detached or terraced. Materials used may differ from plot to plot including render and roof tile colours. Detailed plans and specifications are available for inspection for each plot at our Sales Centre during working hours and customers must check their individual specifications prior to making a reservation.

Hob td Tumble dryer space

ov Oven ST Cupboard

ff Fridge/freezer wm Washing machine space

dw Dishwasher 🛛 Loft

## **Ground floor**