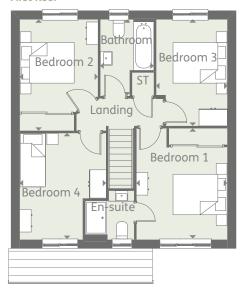

| Lounge                       | 15'9" x 10'6"                 | 4.81 x 3.21 m                                                    |
|------------------------------|-------------------------------|------------------------------------------------------------------|
| Kitchen/<br>Dining           | 17'7" x 9'6"                  | 5.35 x 2.89 m                                                    |
| Utility                      | 6'3" x 6'1"                   | 1.90 x 1.86 m                                                    |
| Cloaks                       | 6'3" x 3'1"                   | 1.90 x 0.95 m                                                    |
| Garage                       | 18'10" x 9'10"                | 5.74 x 3.00 m                                                    |
| First floor                  |                               |                                                                  |
| First floor Bedroom 1        | 12'10" x 10'6"                | 3.93 x 3.21 m                                                    |
|                              | 12'10" x 10'6"<br>5'8" x 5'8" |                                                                  |
| Bedroom 1                    |                               | 1.73 x 1.72 m                                                    |
| Bedroom 1<br>En-suite        | 5'8" x 5'8"                   | 3.93 x 3.21 m<br>1.73 x 1.72 m<br>3.93 x 2.76 m<br>3.76 x 2.51 m |
| Bedroom 1 En-suite Bedroom 2 | 5'8" x 5'8"<br>12'11" x 9'1"  | 1.73 x 1.72 m<br>3.93 x 2.76 m                                   |

Customers should note this illustration is an example of the Chestnut house type. All dimensions indicated are approximate and the furniture layout is for illustrative purposes only. Homes may be 'handed' (mirror image) versions of the illustrations, and may be detached, semi-detached or terraced. Materials used may differ from plot to plot including render and roof tile colours. Detailed plans and specifications are available for inspection for each plot at our Sales Centre during working hours and customers must check their individual specifications prior to making a reservation.

## First floor

Denotes where dimensions are taken from. All wardrobes are subject to site specification. Please see Sales Consultant for further details.

Discover where you want to be and visit