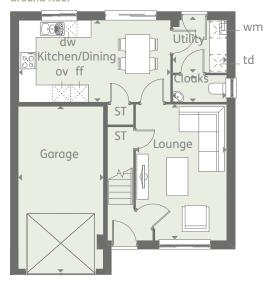

| Lounge                       | 15'9" x 10'6"                 | 4.81 x 3.21 m                                                    |
|------------------------------|-------------------------------|------------------------------------------------------------------|
| Kitchen/<br>Dining           | 17'7" x 9'6"                  | 5.35 x 2.89 m                                                    |
| Utility                      | 6'3" x 6'1"                   | 1.90 x 1.86 m                                                    |
| Cloaks                       | 6'3" x 3'1"                   | 1.90 x 0.95 m                                                    |
| Garage                       | 18'10" x 9'10"                | 5.74 x 3.00 m                                                    |
| First floor                  |                               |                                                                  |
| First floor Bedroom 1        | 12'10" x 10'6"                | 3.93 x 3.21 m                                                    |
|                              | 12'10" x 10'6"<br>5'8" x 5'8" |                                                                  |
| Bedroom 1                    |                               | 1.73 x 1.72 m                                                    |
| Bedroom 1<br>En-suite        | 5'8" x 5'8"                   | 3.93 x 3.21 m<br>1.73 x 1.72 m<br>3.93 x 2.76 m<br>3.76 x 2.51 m |
| Bedroom 1 En-suite Bedroom 2 | 5'8" x 5'8"<br>12'11" x 9'1"  | 1.73 x 1.72 m<br>3.93 x 2.76 m                                   |

Customers should note this illustration is an example of the Chestnut house type. All dimensions indicated are approximate and the furniture layout is for illustrative purposes only. Homes may be 'handed' (mirror image) versions of the illustrations, and may be detached, semi-detached or terraced. Materials used may differ from plot to plot including render and roof tile colours. Detailed plans and specifications are available for inspection for each plot at our Sales Centre during working hours and customers must check their individual specifications prior to making a reservation.

₩ Hob

wm Washing machine space td Tumble dryer space

ov Oven

ST Cupboard

ff Fridge/freezer dw Dishwasher

## **Ground floor**