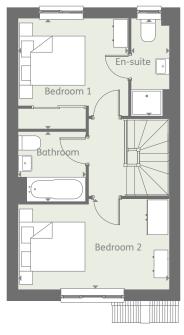

| Lounge                                            | 16'1" x 10'4"                | 4.90 x 3.14 m                  |
|---------------------------------------------------|------------------------------|--------------------------------|
| Kitchen/<br>Dining                                | 14'3" x 9'3"                 | 4.34 x 2.83 m                  |
| Cloaks                                            | 5'2" x 3'8"                  | 1.58 x 1.11 m                  |
|                                                   |                              |                                |
| First floor                                       |                              |                                |
|                                                   | 10'1" x 10'1"                | 3.08 x 3.07 m                  |
| Bedroom 1                                         | 10'1" x 10'1"<br>9'2" x 3'7" | 3.08 x 3.07 m<br>2.80 x 1.09 m |
| First floor<br>Bedroom 1<br>En-suite<br>Bedroom 2 |                              |                                |

### First floor

CONSUMER CODE FOR HOME BUILDERS

ww.consumercode.co.uk

 Denotes where dimensions are taken from. All wardrobes are subject to site specification.
Please see Sales Consultant for further details.