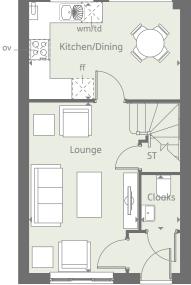

| Lounge                                            | 16'1" x 10'4"                | 4.90 x 3.14 m                  |
|---------------------------------------------------|------------------------------|--------------------------------|
| Kitchen/<br>Dining                                | 14'3" x 9'3"                 | 4.34 x 2.83 m                  |
| Cloaks                                            | 5'2" x 3'8"                  | 1.58 x 1.11 m                  |
|                                                   |                              |                                |
| First floor                                       |                              |                                |
|                                                   | 10'1" x 10'1"                | 3.08 x 3.07 m                  |
| Bedroom 1                                         | 10'1" x 10'1"<br>9'2" x 3'7" | 3.08 x 3.07 m<br>2.80 x 1.09 m |
| First floor<br>Bedroom 1<br>En-suite<br>Bedroom 2 |                              |                                |

#### KEY

- ov Oven
  - Oven
- ff Fridge/freezer
- dw Dishwasher
- ST Cupboard wm Washing machine space

td Tumble dryer space

Ground floor