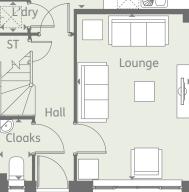

#### **Ground floor**

| Lounge             | 15'5" x 10'6" | 4.67 x 3.19 m |
|--------------------|---------------|---------------|
| Kitchen/<br>Dining | 17'7" x 10'2" | 5.35 x 3.09 m |
| Cloaks             | 5'7" x 2'11"  | 1.71 x 0.90 m |
| Laundry            | 2'10 x 2'6"   | 0.87 x 0.77 m |

#### KEY

- ov Oven
- td Tumble dryer space
- td Tumble dry ezer ST Cupboard
- ff Fridge/freezer dw Dishwasher
  - v Dishwasher

ww.consumercode.co.uk

wm Washing machine space