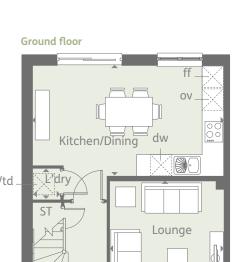

#### **Ground floor**

| Lounge             | 15'5" x 10'6" | 4.67 x 3.19 m |
|--------------------|---------------|---------------|
| Kitchen/<br>Dining | 17'7" x 10'2" | 5.35 x 3.09 m |
| Cloaks             | 5'7" x 2'11"  | 1.71 x 0.90 m |
| Laundry            | 2'10 x 2'6"   | 0.87 x 0.77 m |

#### KEY

- ov Oven
- td Tumble dryer space
- td Tumble dry ezer ST Cupboard
- ff Fridge/freezer dw Dishwasher
  - v Dishwasher

ww.consumercode.co.uk

wm Washing machine space