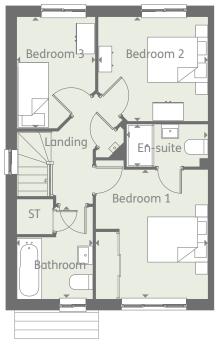

#### **First floor**

| Bedroom 1 | 11'11" x 10'8" | 3.62 x 3.26 m |
|-----------|----------------|---------------|
| En-suite  | 7'5" x 3'10"   | 2.25 x 1.18m  |
| Bedroom 2 | 10'1" x 9'7"   | 3.07 x 2.92 m |
| Bedroom 3 | 10'3" x 7'2 "  | 3.12 x 2.19 m |
| Bathroom  | 8'5" x 6'7"    | 2.57 x 2.00 m |

#### First floor

CONSUMER CODE FOR HOME BUILDERS

THINK 204325. EF\_PINE\_DM.1 RV

Discover where you want to be and visit