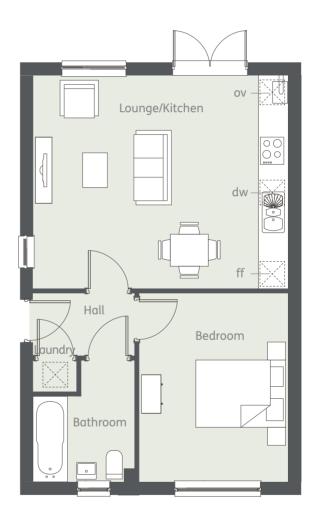

| Lounge/<br>Kitchen | 17'7" x 14'10" | 5.35 x 4.53 m |
|--------------------|----------------|---------------|
| Laundry            | 2'10" x 2'3"   | 0.87 x 0.68 m |
| Bedroom            | 13'0" x 10'4"  | 3.96 x 3.15 m |
| Bathroom           | 6'10" x 5'9"   | 2.09 x 1.76 m |

Customers should note this illustration is an example of the Willow house type. All dimensions indicated are approximate and furniture layout is for illustrative purposes only. Detailed plans and specifications are available for inspection for each plot at our Sales Centre during working hours and customers must check their individual specifications prior to making a reservation.

00 Hob

ov Oven

ff Fridge/freezer

dw Dishwasher