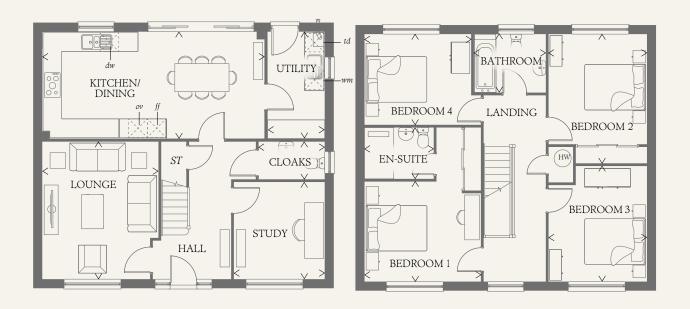

| GROUND FLOOR       |               |               | FIRST FLOOR |               |               |
|--------------------|---------------|---------------|-------------|---------------|---------------|
| LOUNGE             | 14'4" x 12'2" | 4.37 x 3.71 m | BEDROOM 1   | 12'2" x 10'6" | 3.72 x 3.19 m |
| KITCHEN/<br>DINING | 23'3" x 11'1" | 7.09 x 3.39 m | EN-SUITE    | 7'3" x 5'5"   | 2.20 x 1.65 m |
|                    |               |               | BEDROOM 2   | 13'7" x 10'4" | 4.13 x 3.14 m |
| STUDY              | 10'2" x 9'6"  | 3.10 x 2.89 m | BEDROOM 3   | 12'1" x 10'4" | 3.69 x 3.14 m |
| CLOAKS             | 6'11" x 3'11" | 2.10 x 1.19 m | BEDROOM 4   | 11'2" x 9'6"  | 3.40 x 2.89 m |
| UTILITY            | 11'1" x 5'10" | 3.39 x 1.79 m | BATHROOM    | 7'7" x 6'1"   | 2.31 x 1.86 m |

KEY

Who by the state of the st

> Max dimensions Note: Bedroom dimensions taken into wardrobe recess. All wardrobes are subject to site specification. Please see Sales Consultant for further details.

THINK. EF\_HARR\_DM.5.2