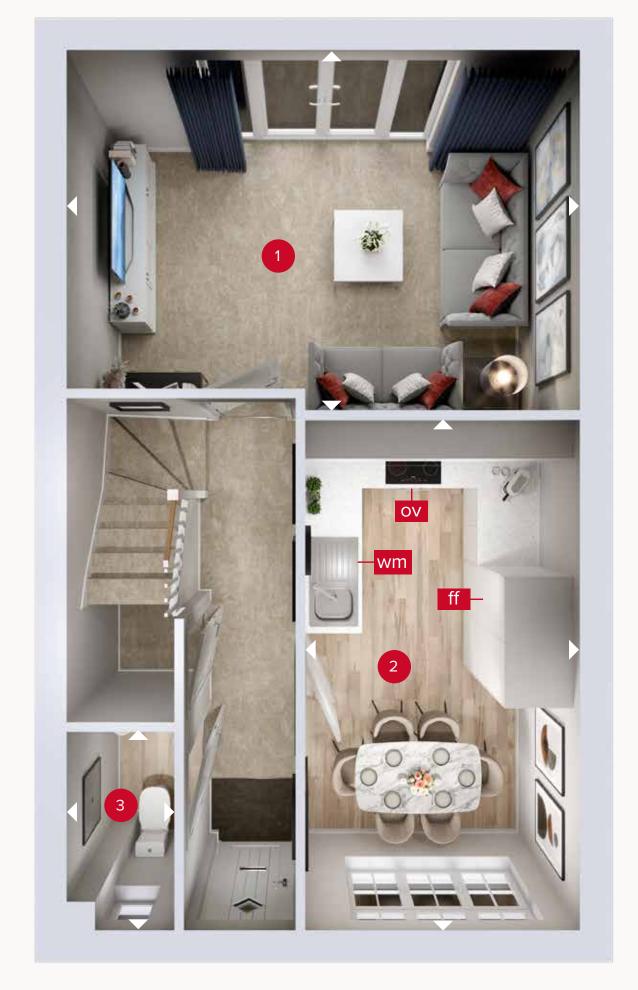

## **GROUND FLOOR**

| 1 Lounge         | 15'3" × 10'9" | 4.65 x 3.28   |
|------------------|---------------|---------------|
| 2 Kitchen/Dining | 15'3" x 8'2"  | 4.65 x 2.49   |
| 3 Cloaks         | 5'10" x 3'2"  | 1.79 x 0.96 n |

ff - fridge freezer

Denotes where dimensions are taken from. All wardrobes are subject to site specification. Please see Sales Consultant for further details.

wm - washing machine space