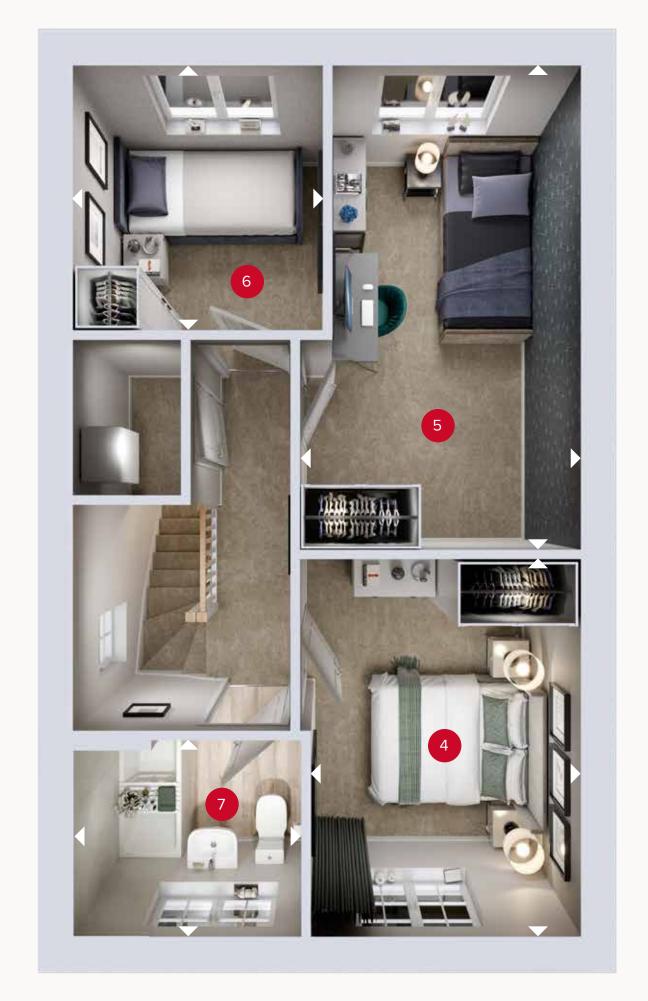

## FIRST FLOOR

| 4 | Bedroom 1 | 11'5" x 8'5"  | 3.47 x 2.57 m |
|---|-----------|---------------|---------------|
| 5 | Bedroom 2 | 14'8" × 8'5"  | 4.46 x 2.57 m |
| 6 | Bedroom 3 | 8'0" × 7'6"   | 2.43 x 2.29 m |
| 7 | Bathroom  | 6'10" x 5'10" | 2.08 x 1.79 m |

ff - fridge freezer

Denotes where dimensions are taken from. All wardrobes are subject to site specification. Please see Sales Consultant for further details.

wm - washing machine space