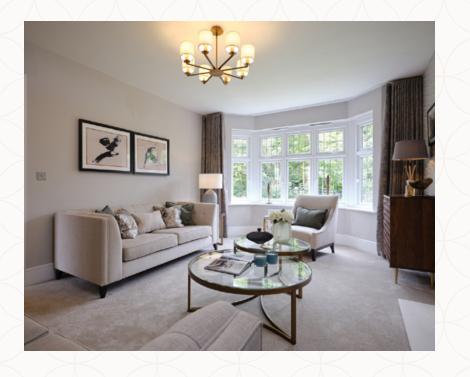

## THE HENLEY GROUND FLOOR

| 1 | Lounge | 17'7" × 11'11" | 5.37 x 3.63 m |
|---|--------|----------------|---------------|
|   |        |                |               |

2 Family 13'9" x 11'9" 3.98 x 3.58 m