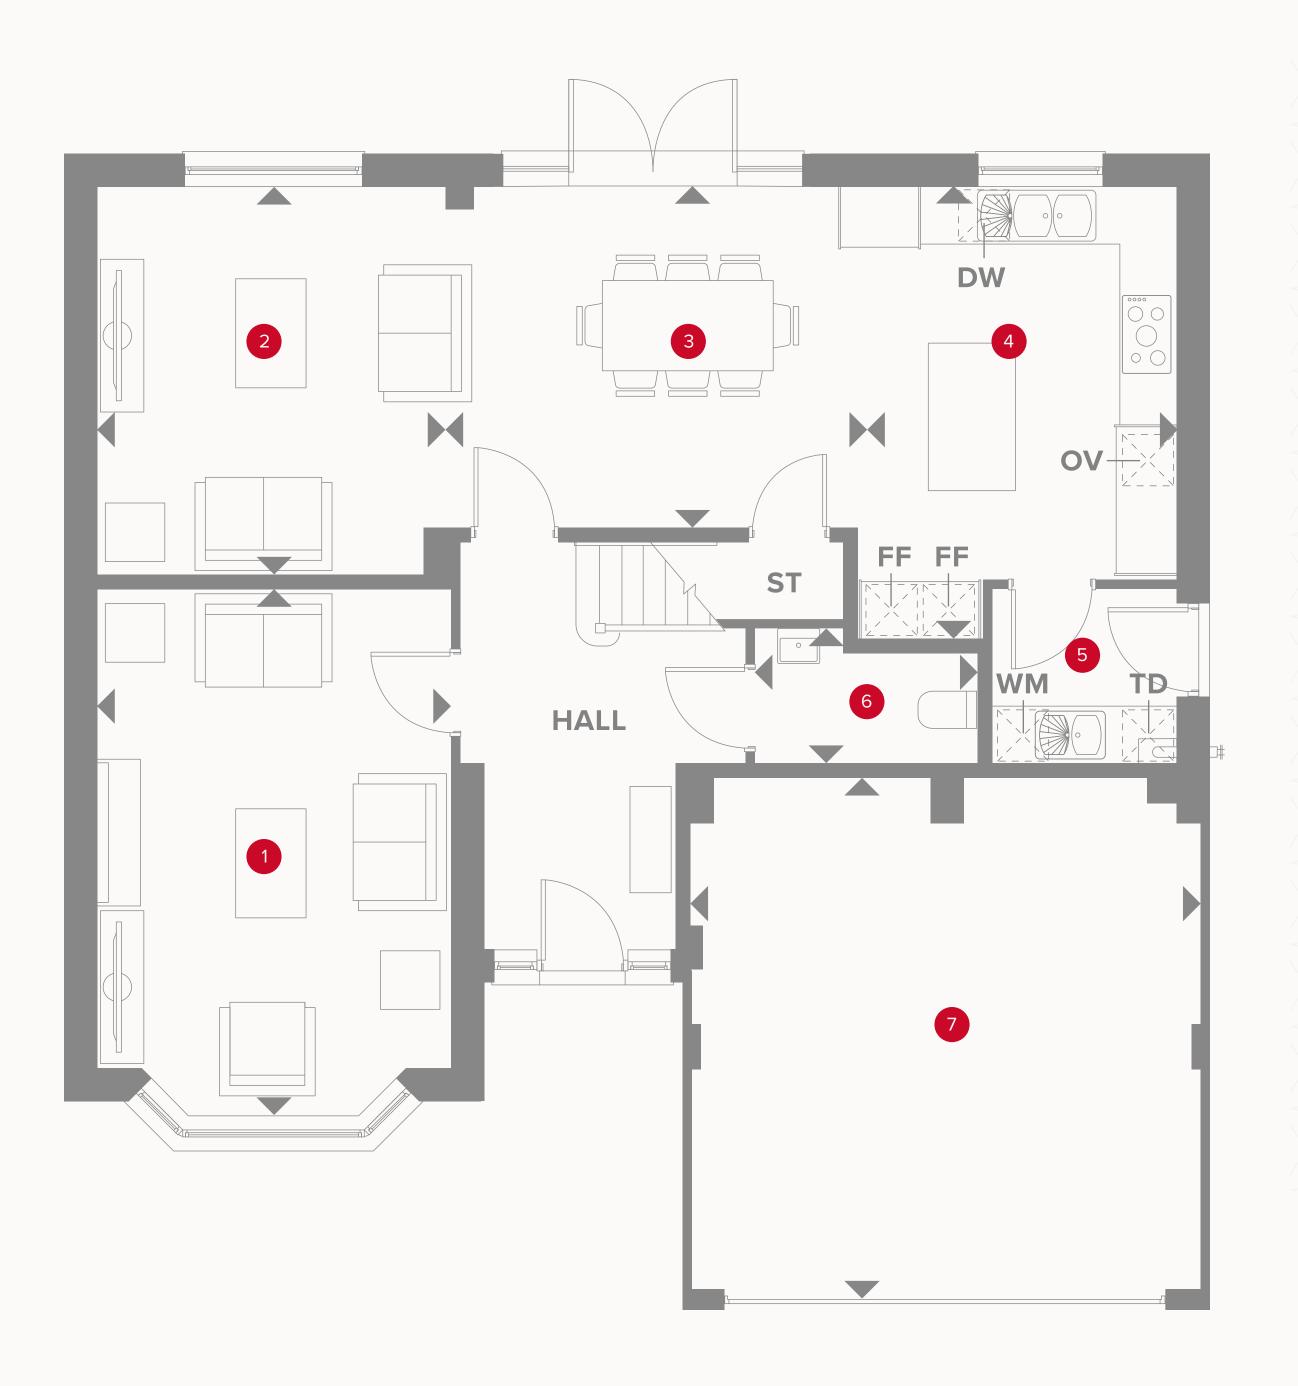

## THE HENLEY GROUND FLOOR

| 1 | Lounge | 17'7" × 11'11" | 5.37 x 3.63 m |
|---|--------|----------------|---------------|
|   |        |                |               |

2 Family 13'9" x 11'9" 3.98 x 3.58 m

3 Dining 13'9" x 11'3" 4.20 x 3.49m

4 Kitchen 15'2" x 10'9" 4.62 x 3.28m

6'3" x 5'9" 1.90 x 1.79 m

6 Cloaks 7'6" x 4'5" 2.28 x 1.38 m

7 Garage 17'7" x 17'0" 5.35 x 5.18 m

#### **KEY**

**ov** Oven

FF Fridge/freezer

**TD** Tumble dryer space

◆ Dimensions start

**ST** Storage cupboard

**WM** Washing machine space

**DW** Dish washer space

## THE HENLEY FIRST FLOOR

| 8 Be | edroom | 1 | 16'1 | $0" \times 11"$ | 11" | 5.12 x | 3.63 m |
|------|--------|---|------|-----------------|-----|--------|--------|
|      |        |   |      |                 |     |        |        |

9 En-suite 1 8'6" x 6'6" 2.63 x 1.98 m

10 Bedroom 2 14'1" x 10'3" 4.29 x 3.11 m

11 En-suite 2 7'4" x 5'1" 2.27 x 1.55 m

12 Bedroom 3 11'8" x 9'11" 3.55 x 3.02 m

13 Bedroom 4 12'2" x 8'7" 3.71 x 2.63 m

14 Bathroom 8'5" x 7'11" 2.57 x 2.41 m

#### **KEY**

◆ Dimensions start**HW** Hot water storage

Customers should note this illustration is an example of the Henley house type. All dimensions indicated are approximate and the furniture layout is for illustrative purposes only. Homes may be 'handed' (mirror image) versions of the illustrations, and may be detached, semi-detached or terraced. Materials used may differ from plot to plot including render and roof tile colours. Detailed plans and specifications are available for inspection for each plot at our Sales Centre during working hours and customers must check their individual specifications prior to making a reservation.