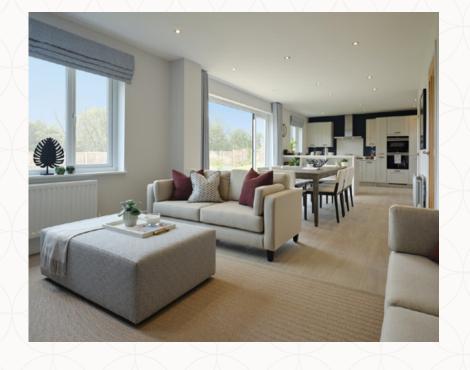

## THE HENLEY GROUND FLOOR

| 1 | Lounge | 17'7" × 11'11" | 5.37 x 3.63 m |
|---|--------|----------------|---------------|
|   |        |                |               |

2 Family 13'9" x 11'9" 3.98 x 3.58 m

3 Dining 13'9" x 11'3" 4.20 x 3.49m

4 Kitchen 15'2" x 10'9" 4.62 x 3.28m

6'3" x 5'9" 1.90 x 1.79 m

6 Cloaks 7'6" x 4'5" 2.28 x 1.38 m

7 Garage 17'7" x 17'0" 5.35 x 5.18 m