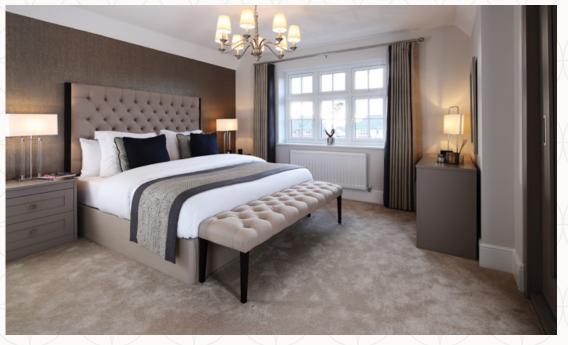

## THE WELWYN FIRST FLOOR

| 8 | Bedroom 1 | 14'9" x 14'6" | 4.49 x 4.43 m |
|---|-----------|---------------|---------------|

| 9 En-suite | 9'3" x 4'6" | 2.82 x 1.38 m |
|------------|-------------|---------------|
|------------|-------------|---------------|