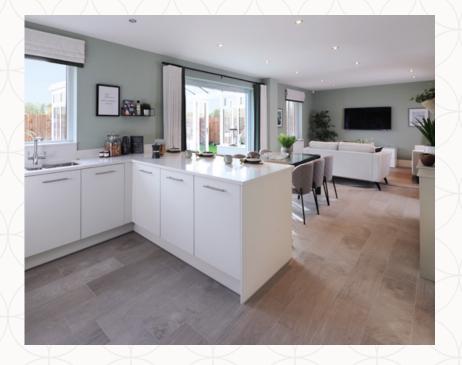

| 2 | Kitchen | 12'5" × 9'9" | 3.79 x 2.97 m |
|---|---------|--------------|---------------|

|     | Dining  |  | 13'0" x 10'10" | $3.95 \times 3$ | 20                    |
|-----|---------|--|----------------|-----------------|-----------------------|
| - 3 |         |  |                | 7 4 4 4 7 7     | $\sqrt{9}$ $^{\circ}$ |
| \ \ |         |  |                | $\cup$          |                       |
|     | · \ / / |  |                |                 |                       |