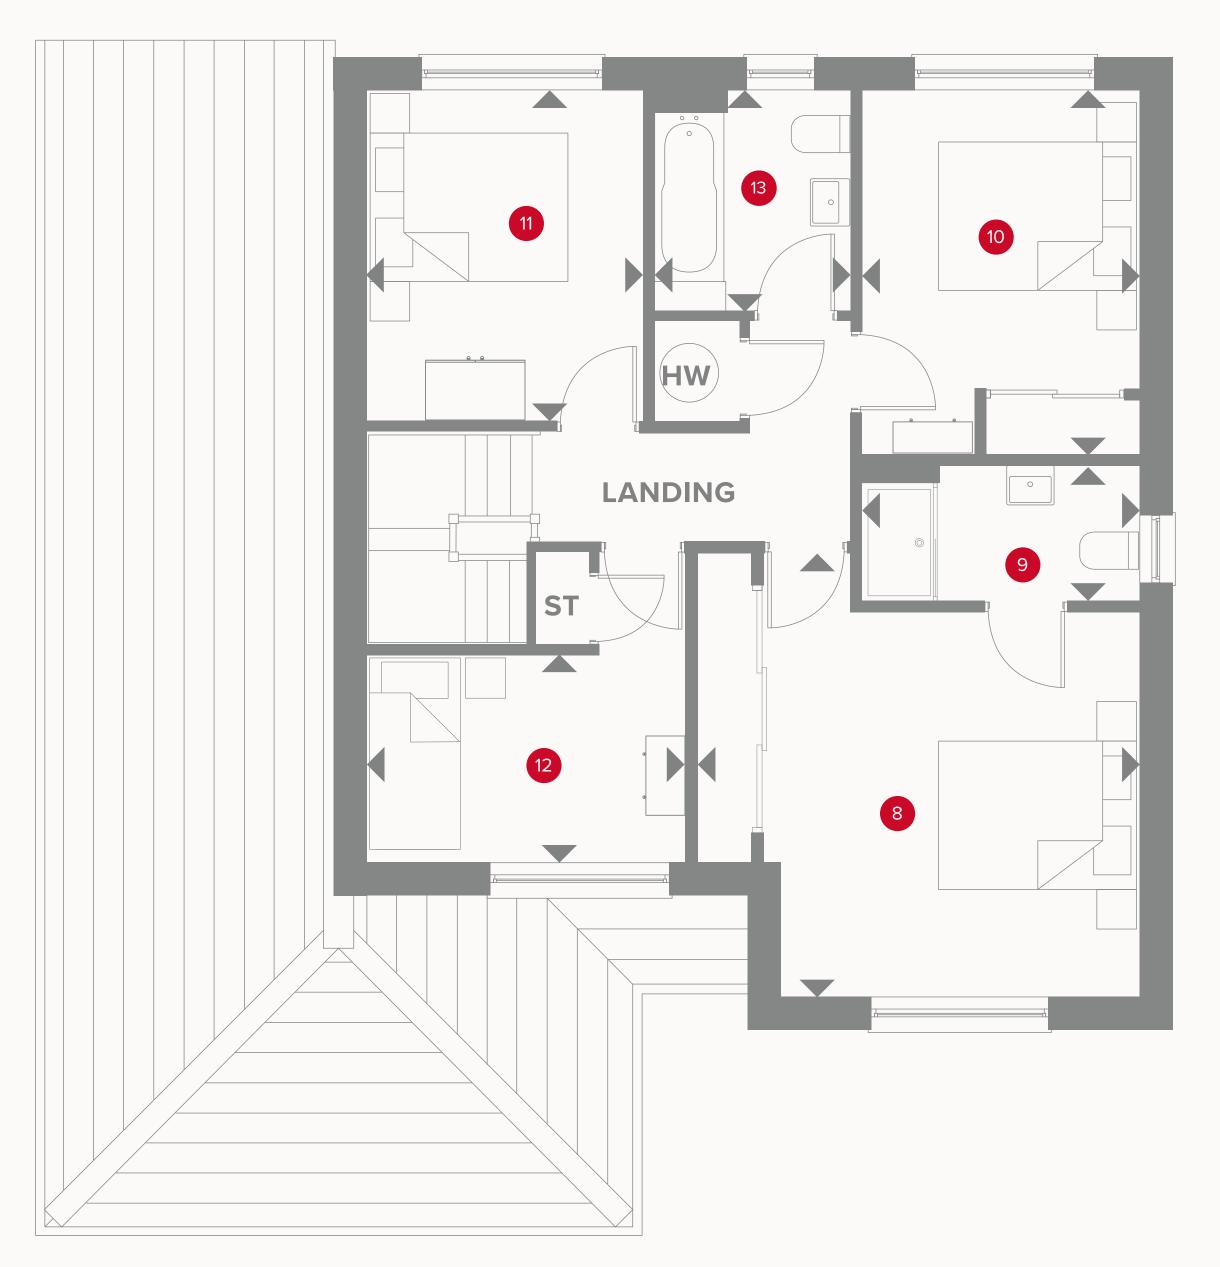

## THE WELWYN FIRST FLOOR

| 8 | Bedroom 1 | 14'9" x 14'6" | 4.49 x 4.43 m |
|---|-----------|---------------|---------------|

| 9 En-suite | 9'3" x 4'6" | 2.82 x 1.38 m |
|------------|-------------|---------------|
|------------|-------------|---------------|

10 Bedroom 2 12'2" x 9'3" 3.70 x 2.82 m

11 Bedroom 3 11'0" x 9'3" 3.35 x 2.81 m

12 Bedroom 4 10'9" x 6'11" 3.27 x 2.11 m

13 Bathroom 7'4" x 6'6" 2.24 x 1.99 m

### **KEY**

Dimensions start

ST Storage cupboardHW Hot water storage

Customers should note this illustration is an example of the Welwyn house type.

All dimensions indicated are approximate and the furniture layout is for illustrative purposes only. Homes may be 'handed' (mirror image) versions of the illustrations, and may be detached, semi-detached or terraced. Materials used may differ from plot to plot including render and roof tile colours. Detailed plans and specifications are available for inspection for each plot at our Sales Centre during working hours and customers must check their individual specifications prior to making a reservation.