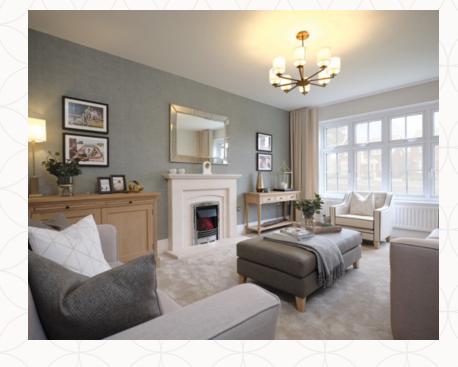

## THE WELWYN GROUND FLOOR

| 1 | Lounge |  | 17'1 | " × 11'11" |  | 5.21 x | 3.63 m |
|---|--------|--|------|------------|--|--------|--------|
|   |        |  |      |            |  |        |        |
|   |        |  |      |            |  |        |        |