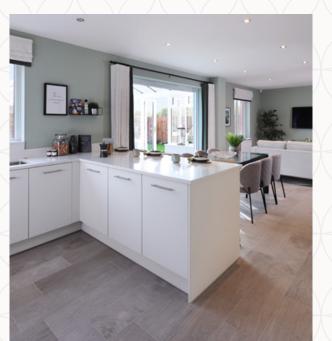

## THE WELWYN GROUND FLOOR

| 1 | Lounge |  | 17'1 | " × 11'11" |  | 5.21 x | 3.63 m |
|---|--------|--|------|------------|--|--------|--------|
|   |        |  |      |            |  |        |        |
|   |        |  |      |            |  |        |        |

| 2 | Kitchen | 12'5" × 9'9" | 3.79 x 2.97 m |
|---|---------|--------------|---------------|

|     | Dining  |  | 13'0" x 10'10" | $3.95 \times 3$ | 20                    |
|-----|---------|--|----------------|-----------------|-----------------------|
| - 3 |         |  |                | 7 4 4 4 7 7     | $\sqrt{9}$ $^{\circ}$ |
| \ \ |         |  |                | $\cup$          |                       |
|     | · \ / / |  |                |                 |                       |