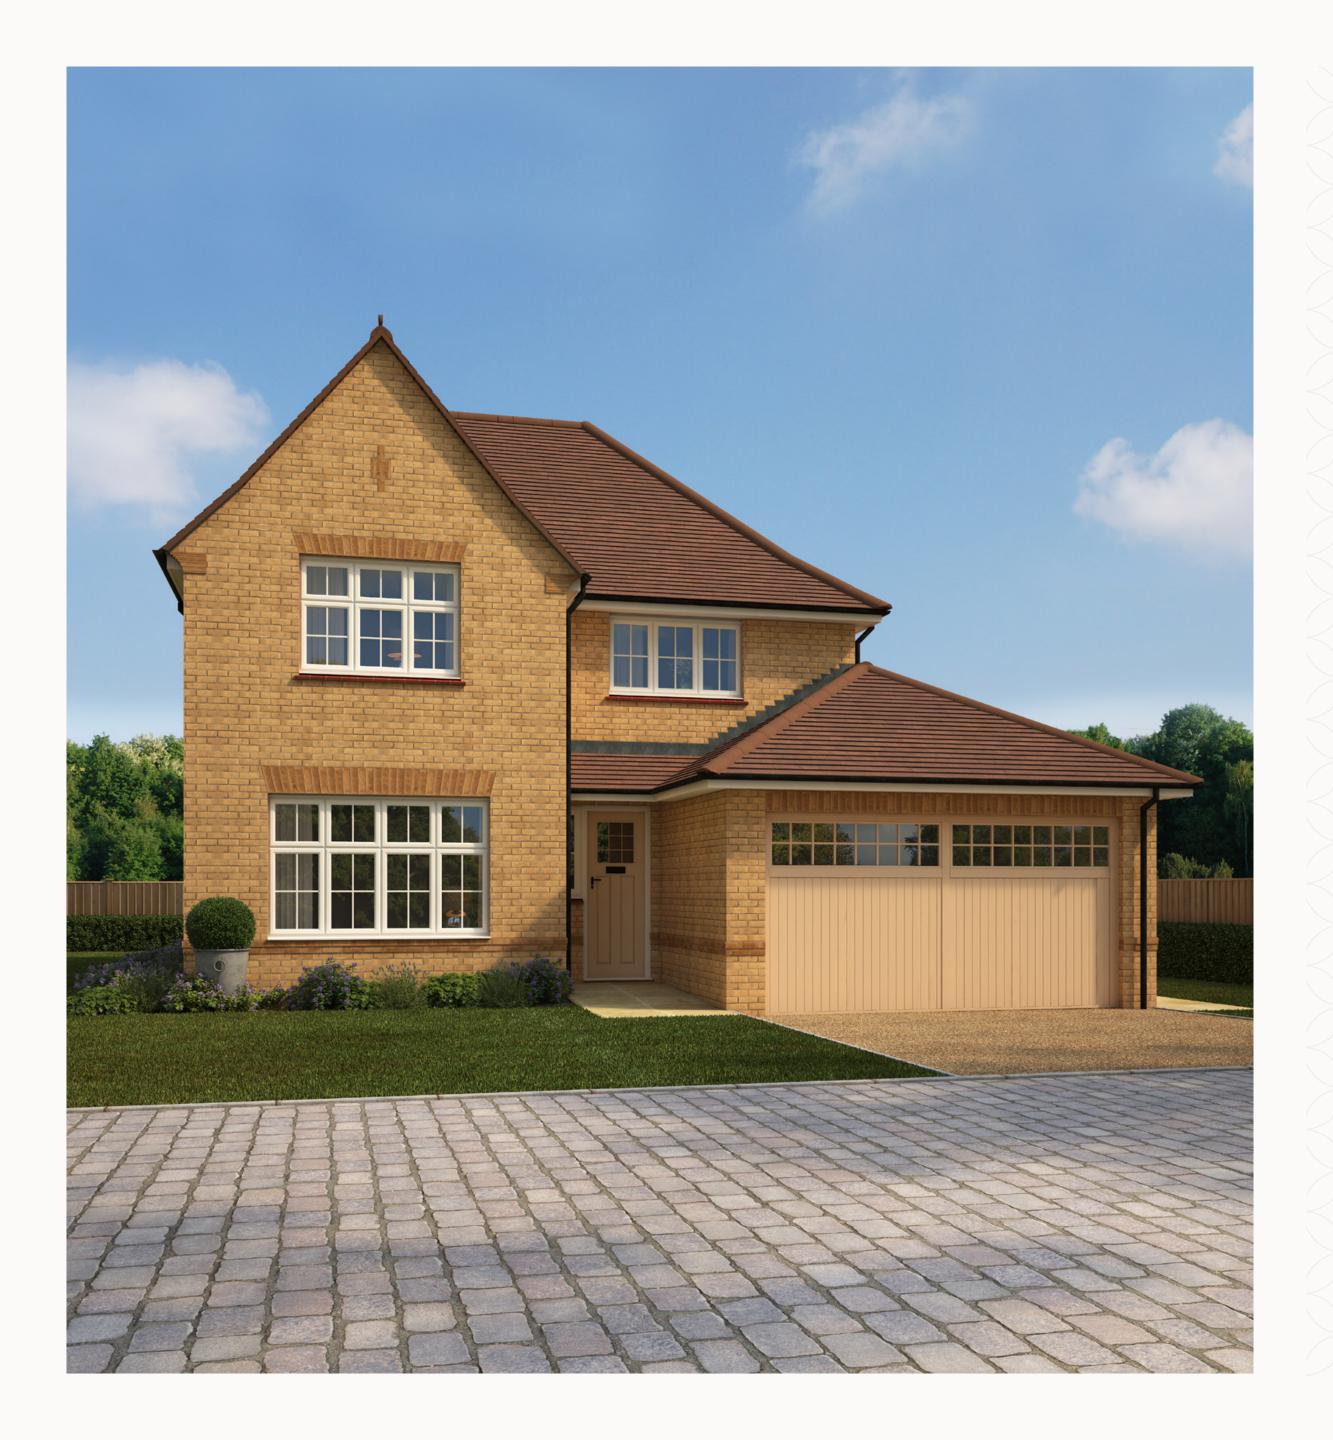

### 

FOUR BEDROOM HOME



# WM HALL Plots 344 & 345 are handed

## THE WELWYN GROUND FLOOR

| 1 | Lounge |  | 17'1 | " × 11'11" |  | 5.21 x | 3.63 m |
|---|--------|--|------|------------|--|--------|--------|
|   |        |  |      |            |  |        |        |
|   |        |  |      |            |  |        |        |

| 2 | Kitchen | 12'5" × 9'9" | 3.79 x 2.97 m |
|---|---------|--------------|---------------|

|     | Dining  |  | 13'0" x 10'10" | $3.95 \times 3$ | 20                    |
|-----|---------|--|----------------|-----------------|-----------------------|
| - 3 |         |  |                | 7 4 4 4 7 7     | $\sqrt{9}$ $^{\circ}$ |
| \ \ |         |  |                | $\cup$          |                       |
|     | · \ / / |  |                |