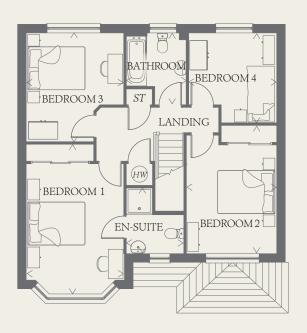

### FIRST FLOOR

| BEDROOM 1 | 16'7" x 10'10" | 5.05 x 3.29 m |
|-----------|----------------|---------------|
| EN-SUITE  | 7'3" x 6'5"    | 2.21 x 1.96 m |
| BEDROOM 2 | 14'2" x 10'0"  | 4.33 x 3.05 m |
| BEDROOM 3 | 12'0" x 10'10" | 3.66 x 3.29 m |
| BEDROOM 4 | 9'11" x 9'9"   | 3.03 x 2.97 m |
| BATHROOM  | 7'11" x 6'8"   | 2.42 x 2.03 m |

Customers should note this illustration is an example of the Oxford house type. All dimensions indicated are approximate and the furniture layout is for illustrative purposes only. Homes may be 'handed' (mirror image) versions of the illustrations, and may be detached, semi-detached or terraced. Materials used may differ from plot to plot including render and roof tile colours. Detailed plans and specifications are available for inspection for each plot at our Sales Centre during working hours and customers must check their individual specifications prior to making a reservation.

KEY

00 Hob

td Tumble dryer space

ov Oven

Hw Hot water cylinder

ST Cupboard

# Fridge/freezer

wm Washing machine space

dw Dishwasher space

< Denotes where dimensions are taken from. All wardrobes are subject to site specification. Please see Sales Consultant for further details.

THINK. EF\_OXFO\_DM.2