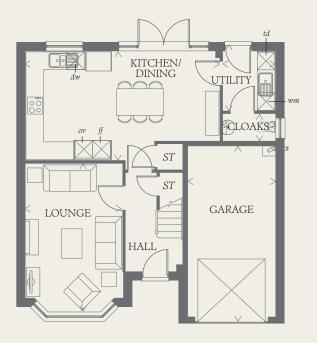

### GROUND FLOOR

| LOUNGE             | 16'5" x 10'10" | 5.00 x 3.29 m |
|--------------------|----------------|---------------|
| KITCHEN/<br>DINING | 21'8" x 12'1"  | 6.60 x 3.68 m |
| CLOAKS             | 5'10" x 3'1"   | 1.78 x 0.94 m |
| UTILITY            | 6'8" x 5'10"   | 2.02 x 1.78 m |
| GARAGE             | 19'7" x 9'10"  | 5.98 x 3.00 m |

Customers should note this illustration is an example of the Oxford house type. All dimensions indicated are approximate and the furniture layout is for illustrative purposes only. Homes may be 'handed' (mirror image) versions of the illustrations, and may be detached, semi-detached or terraced. Materials used may differ from plot to plot including render and roof tile colours. Detailed plans and specifications are available for inspection for each plot at our Sales Centre during working hours and customers must check their individual specifications prior to making a reservation.

KEY

00 Hob

td Tumble dryer space

ov Oven

Hw Hot water cylinder

ST Cupboard

# Fridge/freezer

wm Washing machine space

dw Dishwasher space

< Denotes where dimensions are taken from. All wardrobes are subject to site specification. Please see Sales Consultant for further details.

THINK. EF\_OXFO\_DM.2