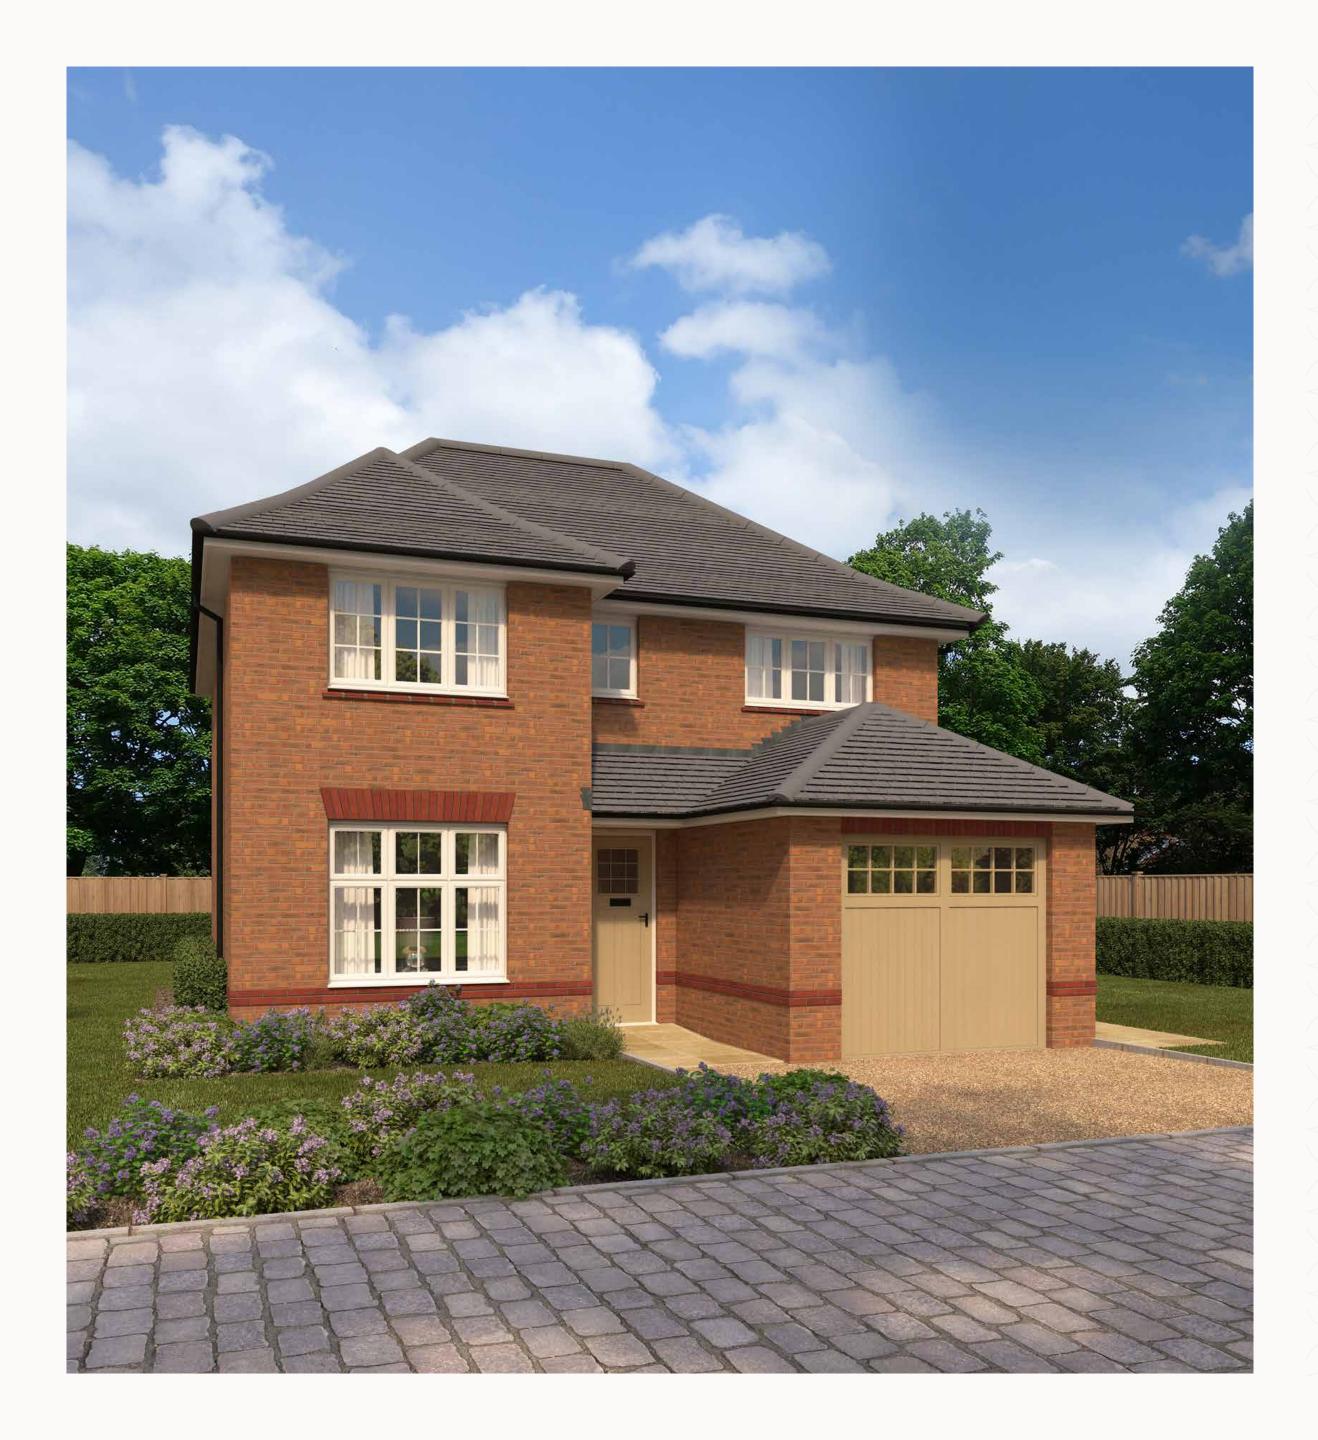

### HERITAGE - REDROW -

# WINDSOR

FOUR BEDROOM HOME





## THE WINDSOR GROUND FLOOR

| 1 Lounge 11'3" x 11'0" 3.47 x 3.37 | < 3.3/ m |
|------------------------------------|----------|
|------------------------------------|----------|

| 2 | Kitchen/ | 18'4" x 15'9" | 5.63 x 4.87 m |
|---|----------|---------------|---------------|
|   | Dining   |               |               |

| 3 | Cloaks | 5'6" x 3'1" | 1.72 x 0.97 m  |
|---|--------|-------------|----------------|
|   | Cludry | J 0 \ \ J 1 | 1.72 \ 0.57 11 |

| 4 | Utility | Utility | 7'4" x 6'5" |  |  | 2.26 x 1.99 m |  |  |
|---|---------|---------|-------------|--|--|---------------|--|--|
| < |         |         |             |  |  |               |  |  |

5 Garage 19'0" x 9'8" 5.81 x 3.00 m





#### **KEY**

₩ Hob

**OV*