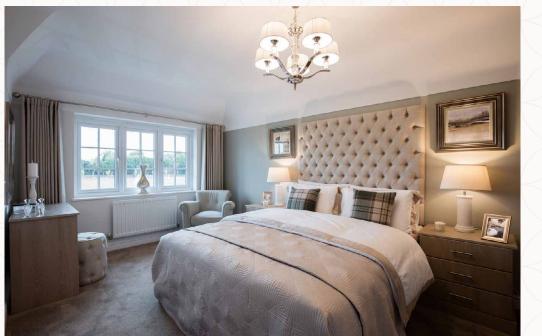

## THE WINDSOR FIRST FLOOR

| 6  | Bedroom 1 | 17'0" × 9'8" | 5.18 x 2.99 m |
|----|-----------|--------------|---------------|
| 7  | En-suite  | 8'2" x 3'9"  | 2.51 x 1.21 m |
| 8  | Bedroom 2 | 10'3" x 9'7" | 3.16 x 2.97 m |
| 9  | Bedroom 3 | 9'9" × 9'0"  | 3.04 x 2.75 m |
| 10 | Bedroom 4 | 11'5" x 7'2" | 3.52 x 2.20 m |
| 1  | Bathroom  | 6'8" x 6'4"  | 2.09 x 1.97 m |
|    |           |              |               |