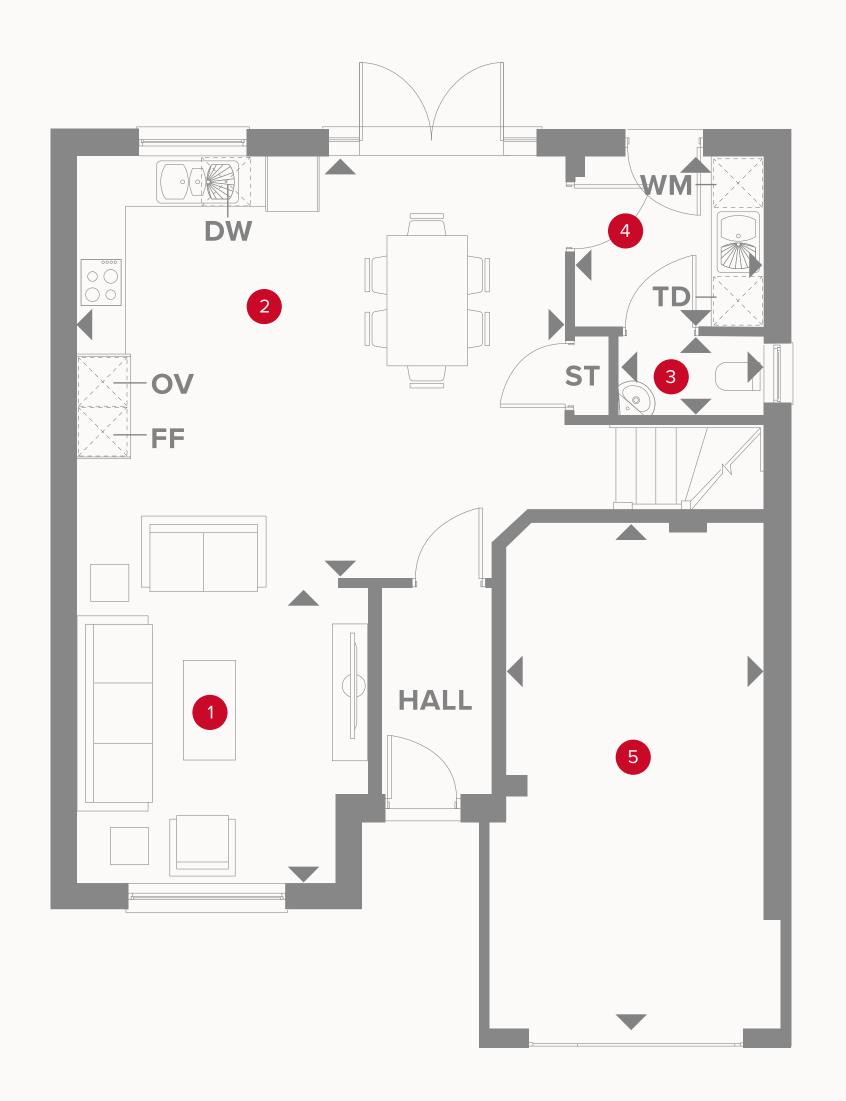

## THE WINDSOR GROUND FLOOR

| 1 Lounge 11'3" x 11'0" 3.47 x 3.37 | < 3.3/ m |
|------------------------------------|----------|
|------------------------------------|----------|

| 2 | Kitchen/ | 18'4" x 15'9" | 5.63 x 4.87 m |
|---|----------|---------------|---------------|
|   | Dining   |               |               |

| 3 | Cloaks | 5'6" x 3'1" | 1.72 x 0.97 m  |
|---|--------|-------------|----------------|
|   | Cludry | J 0 \ \ J 1 | 1.72 \ 0.57 11 |

| 4 | Utility | Utility | 7'4" x 6'5" |  |  | 2.26 x 1.99 m |  |  |
|---|---------|---------|-------------|--|--|---------------|--|--|
| < |         |         |             |  |  |               |  |  |

5 Garage 19'0" x 9'8" 5.81 x 3.00 m

#### **KEY**

₩ Hob

**OV** Oven

**FF** Fridge/freezer

**TD** Tumble dryer space

◆ Dimensions start

ST Storage cupboard

**WM** Washing machine space

**DW** Dish washer space

## THE WINDSOR FIRST FLOOR

| 6  | Bedroom 1 | 17'0" × 9'8" | 5.18 x 2.99 m |
|----|-----------|--------------|---------------|
| 7  | En-suite  | 8'2" x 3'9"  | 2.51 x 1.21 m |
| 8  | Bedroom 2 | 10'3" x 9'7" | 3.16 x 2.97 m |
| 9  | Bedroom 3 | 9'9" × 9'0"  | 3.04 x 2.75 m |
| 10 | Bedroom 4 | 11'5" x 7'2" | 3.52 x 2.20 m |
| 1  | Bathroom  | 6'8" x 6'4"  | 2.09 x 1.97 m |
|    |           |              |               |

#### **KEY**

Customers should note this illustration is an example of the Windsor house type. All dimensions indicated are approximate and the furniture layout is for illustrative purposes only. Homes may be 'handed' (mirror image) versions of the illustrations, and may be detached, semi-detached or terraced. Materials used may differ from plot to plot including render and roof tile colours. Detailed plans and specifications are available for inspection for each plot at our Sales Centre during working hours and customers must check their individual specifications prior to making a reservation.