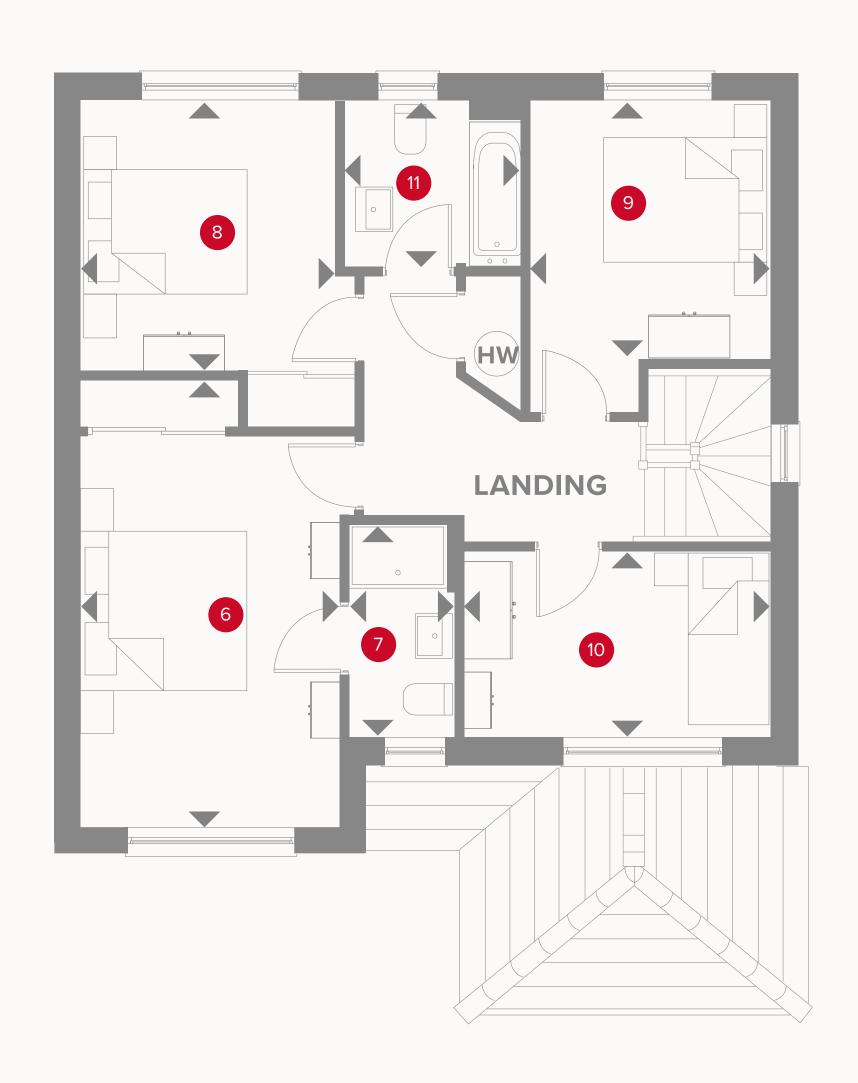

## THE WINDSOR FIRST FLOOR

| 6  | Bedroom 1 | 17'0" × 9'8" | 5.18 x 2.99 m |
|----|-----------|--------------|---------------|
| 7  | En-suite  | 8'2" x 3'9"  | 2.51 x 1.21 m |
| 8  | Bedroom 2 | 10'3" x 9'7" | 3.16 x 2.97 m |
| 9  | Bedroom 3 | 9'9" × 9'0"  | 3.04 x 2.75 m |
| 10 | Bedroom 4 | 11'5" x 7'2" | 3.52 x 2.20 m |
| 1  | Bathroom  | 6'8" x 6'4"  | 2.09 x 1.97 m |
|    |           |              |               |