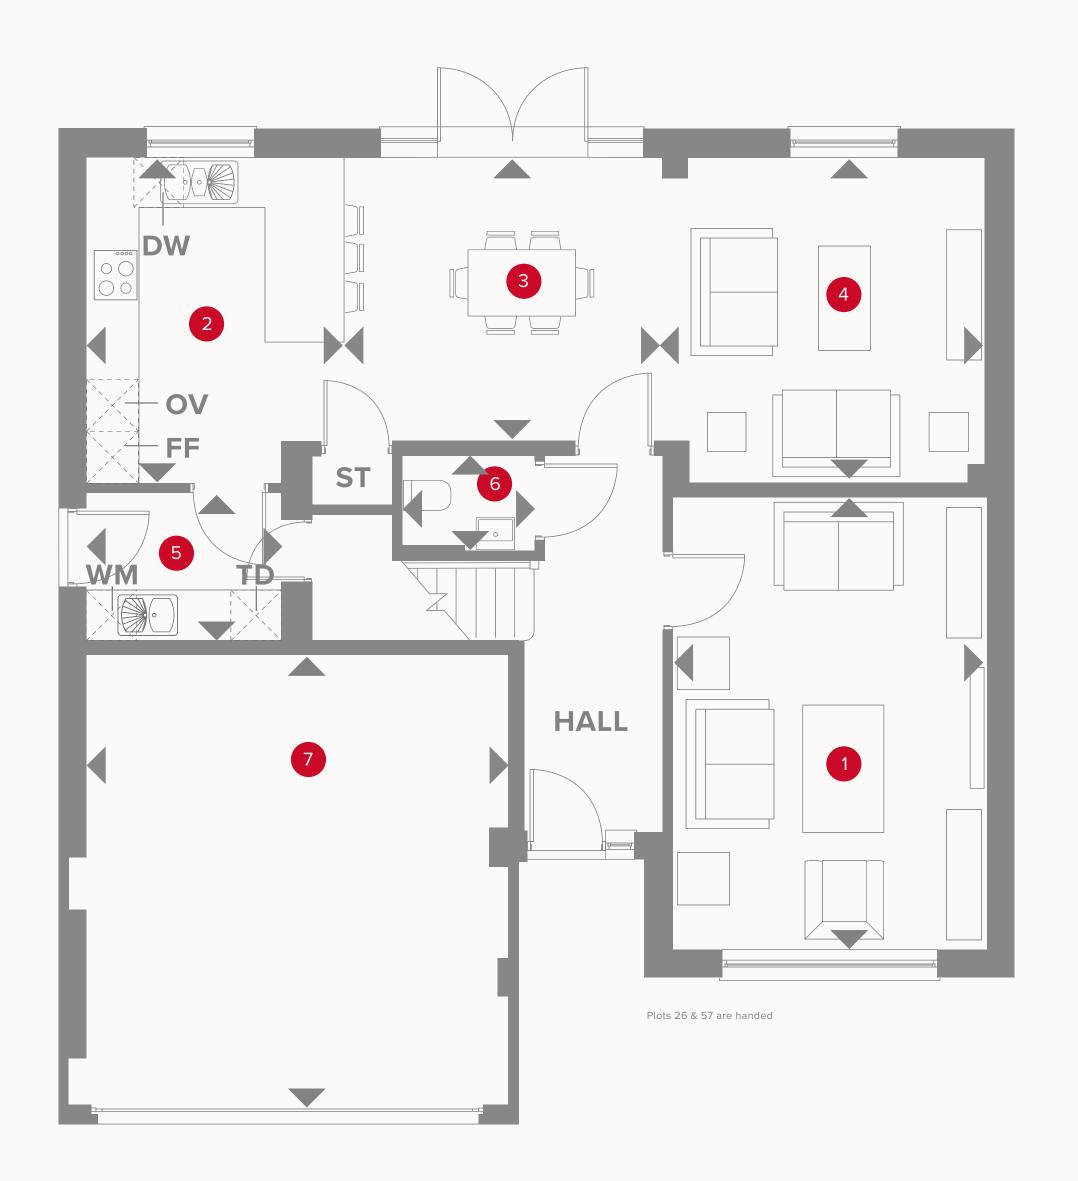

## THE WELWYN GROUND FLOOR

| 1 Lounge | 17'2" x 12'0" | 5.26 x 3.66 m |
|----------|---------------|---------------|
|          |               |               |

| $\leq$ | 2 Kitchen | 12'1" x 9'7" | 3.70 x 2.97 m |
|--------|-----------|--------------|---------------|

| 3 | Dining | 11'5" × 10'7" | 3.51 x 3.29 m |
|---|--------|---------------|---------------|

5 Utility 7'3" x 5'8" 2.24 x 1.79 m

6 Cloaks 5'1" x 3'7" 1.58 x 1.15 m

7 Garage 16'9" x 15'5" 5.17 x 4.73 m

#### **KEY**

<sup>∞</sup> Hob

**OV** Oven

**FF** Fridge/freezer

**TD** Tumble dryer space

◆ Dimensions start

ST Storage cupboard

WM Washing machine spaceDW Dish washer space

## THE WELWYN FIRST FLOOR

| 8 Bedroom 1  | 12'8" × 12'7" | 3.93 x 3.68 m |
|--------------|---------------|---------------|
| 9 En-suite   | 9'3" x 4'5"   | 2.85 x 1.39 m |
| 10 Bedroom 2 | 12'2" x 9'3"  | 3.73 x 2.85 m |
| 11 Bedroom 3 | 11'1" x 9'3"  | 3.39 x 2.84 m |
| 12 Bedroom 4 | 10'7" x 7'0"  | 3.27 x 2.14 m |
| 13 Bathroom  | 6'6" x 6'5"   | 2.04 x 2.01 m |