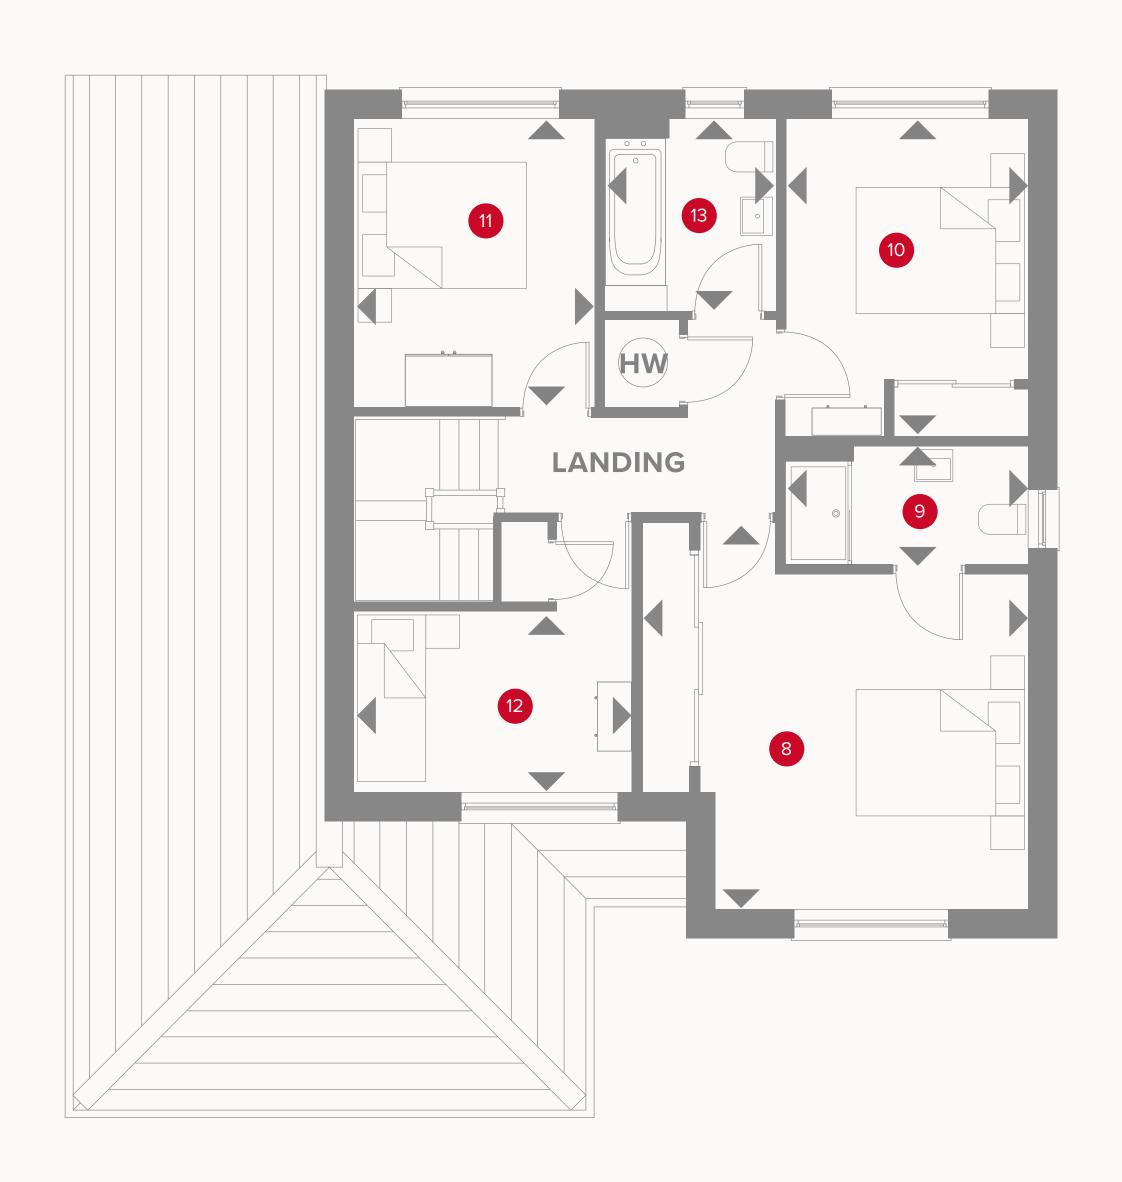

## THE WELWYN FIRST FLOOR

| 8 Bedroom 1  | 12'8" × 12'7" | 3.93 x 3.68 m |
|--------------|---------------|---------------|
| 9 En-suite   | 9'3" x 4'5"   | 2.85 x 1.39 m |
| 10 Bedroom 2 | 12'2" x 9'3"  | 3.73 x 2.85 m |
| 11 Bedroom 3 | 11'1" x 9'3"  | 3.39 x 2.84 m |
| 12 Bedroom 4 | 10'7" x 7'0"  | 3.27 x 2.14 m |
| 13 Bathroom  | 6'6" x 6'5"   | 2.04 x 2.01 m |