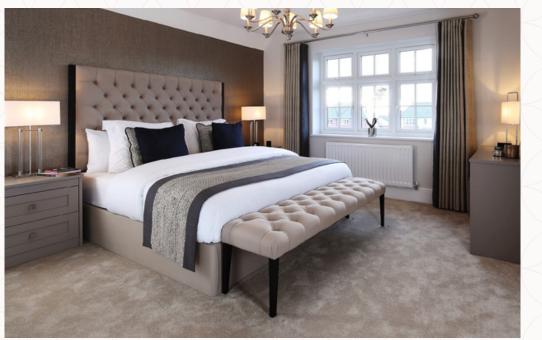

## THE WELWYN FIRST FLOOR

| 8 Bedroom 1  | 12'8" × 12'7" | 3.93 x 3.68 m |
|--------------|---------------|---------------|
| 9 En-suite   | 9'3" x 4'5"   | 2.85 x 1.39 m |
| 10 Bedroom 2 | 12'2" x 9'3"  | 3.73 x 2.85 m |
| 11 Bedroom 3 | 11'1" x 9'3"  | 3.39 x 2.84 m |
| 12 Bedroom 4 | 10'7" x 7'0"  | 3.27 x 2.14 m |
| 13 Bathroom  | 6'6" x 6'5"   | 2.04 x 2.01 m |