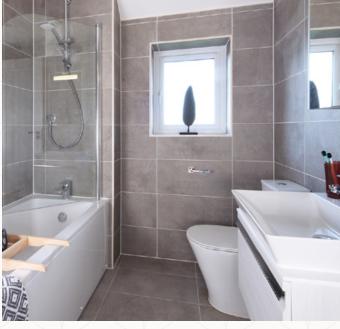

## THE WELWYN FIRST FLOOR

| 8 Bedroom 1  | 12'8" × 12'7" | 3.93 x 3.68 m |
|--------------|---------------|---------------|
| 9 En-suite   | 9'3" x 4'5"   | 2.85 x 1.39 m |
| 10 Bedroom 2 | 12'2" x 9'3"  | 3.73 x 2.85 m |
| 11 Bedroom 3 | 11'1" x 9'3"  | 3.39 x 2.84 m |
| 12 Bedroom 4 | 10'7" x 7'0"  | 3.27 x 2.14 m |
| 13 Bathroom  | 6'6" x 6'5"   | 2.04 x 2.01 m |