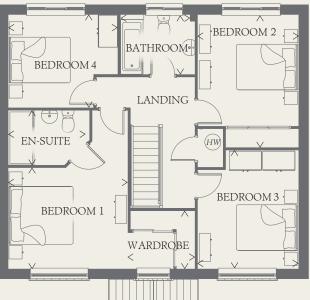

### FIRST FLOOR

| BEDROOM 1 | 12'2" x 10'4" | 3.72 x 3.15 m |
|-----------|---------------|---------------|
| EN-SUITE  | 8'4" x 5'7"   | 2.53 x 1.71 m |
| WARDROBE  | 6'10" x 5'11" | 2.09 x 1.81 m |
| BEDROOM 2 | 13'7" x 10'2" | 4.13 x 3.11 m |
| BEDROOM 3 | 12'1" x 10'2" | 3.69 x 3.11 m |
| BEDROOM 4 | 11'2" x 9'6"  | 3.40 x 2.89 m |
| BATHROOM  | 7'7" x 6'1"   | 2.31 x 1.86 m |

Customers should note this illustration is an example of the Harrogate house type. All dimensions indicated are approximate and the furniture layout is for illustrative purposes only. Homes may be 'handed' (mirror image) versions of the illustrations, and may be detached, semi-detached or terraced. Materials used may differ from plot to plot including render and roof tile colours. Detailed plans and specifications are available for inspection for each plot at our  $Sales\,Centre\,during\,working\,hours\,and\,customers\,must\,check\,their\,individual\,specifications\,prior\,allowed and\,customers\,must\,check\,specifications\,prior\,allowed and\,customers\,specifications\,prior\,allowed and\,customer$ to making a reservation.

KEY

00 Hob

td Tumble dryer space Hw Hot water cylinder

ov Oven # Fridge/freezer

ST Cupboard

wm Washing machine space

dw Dishwasher space

< Denotes where dimensions are taken from. All wardrobes are subject to site specification. Please see Sales Consultant for further details.