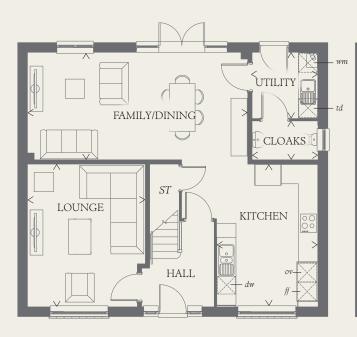

#### GROUND FLOOR

| FAMILY/<br>DINING | 22'5" x 10'11" | 6.84 x 3.33 m |
|-------------------|----------------|---------------|
| LOUNGE            | 14'6" x 12'0"  | 4.43 x 3.65 m |
| KITCHEN           | 14'6" x 10'4"  | 4.43 x 3.15 m |
| CLOAKS            | 6'8" x 3'11"   | 2.04 x 1.20 m |
| UTILITY           | 6'9" x 6'8"    | 2.05 x 2.04 m |

Customers should note this illustration is an example of the Harrogate house type. All dimensions indicated are approximate and the furniture layout is for illustrative purposes only. Homes may be 'handed' (mirror image) versions of the illustrations, and may be detached, semi-detached or terraced. Materials used may differ from plot to plot including render and roof tile colours. Detailed plans and specifications are available for inspection for each plot at our  $Sales\,Centre\,during\,working\,hours\,and\,customers\,must\,check\,their\,individual\,specifications\,prior\,allowed and\,customers\,must\,check\,specifications\,prior\,allowed and\,customers\,specifications\,prior\,allowed and\,customer$ to making a reservation.

KEY

00 Hob

td Tumble dryer space Hw Hot water cylinder

ov Oven # Fridge/freezer

ST Cupboard

wm Washing machine space

dw Dishwasher space

< Denotes where dimensions are taken from. All wardrobes are subject to site specification. Please see Sales Consultant for further details.