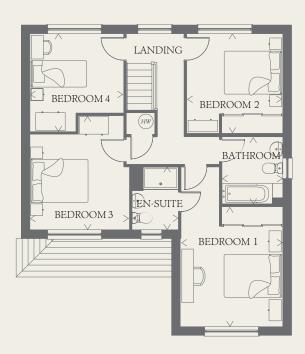

### FIRST FLOOR

| BEDROOM 1 | 13'2" x 11'2"  | 4.02 x 3.41 m |
|-----------|----------------|---------------|
| EN-SUITE  | 6'10" x 5'1"   | 2.09 x 1.56 m |
| BEDROOM 2 | 10'11" x 10'6" | 3.33 x 3.21 m |
| BEDROOM 3 | 12'6" x 10'11" | 3.82 x 3.33 m |
| BEDROOM 4 | 10'9" x 10'3"  | 3.27 x 3.13 m |
| BATHROOM  | 7'5" x 6'8"    | 2.26 x 2.03 m |
|           |                |               |

Customers should note this illustration is an example of the Marlow house type.

| KEI |      |
|-----|------|
| 00  | Hob  |
| ov  | Oven |

- td Tumble dryer space
- Hot water cylinder
- ST Cupboard

wm Washing machine space

dw Dishwasher space

ff Fridge/freezer

< Denotes where dimensions are taken from. All wardrobes are subject to site specification. Please see Sales Consultant for further details.

THINK. EF\_MARO\_DM.1.0