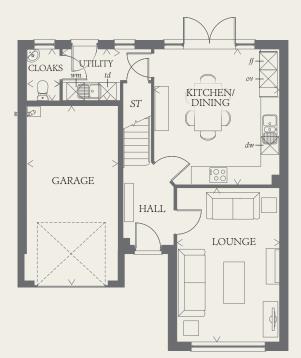

#### GROUND FLOOR

| LOUNGE             | 16'10" x 11'2" | 5.14 x 3.41 m |
|--------------------|----------------|---------------|
| KITCHEN/<br>DINING | 14'10" x 13'9" | 4.53 x 4.20 m |
| UTILITY            | 9'10" x 5'8"   | 3.00 x 1.72 m |
| CLOAKS             | 5'8" x 3'7"    | 1.72 x 1.10 m |
| GARAGE             | 19'11" x 10'1" | 6.07 x 3.08 m |

Customers should note this illustration is an example of the Marlow house type.

| KEI |      |
|-----|------|
| 00  | Hob  |
| ov  | Oven |

- td Tumble dryer space
- Hot water cylinder
- ST Cupboard

wm Washing machine space

dw Dishwasher space

ff Fridge/freezer

< Denotes where dimensions are taken from. All wardrobes are subject to site specification. Please see Sales Consultant for further details.

THINK. EF\_MARO\_DM.1.0