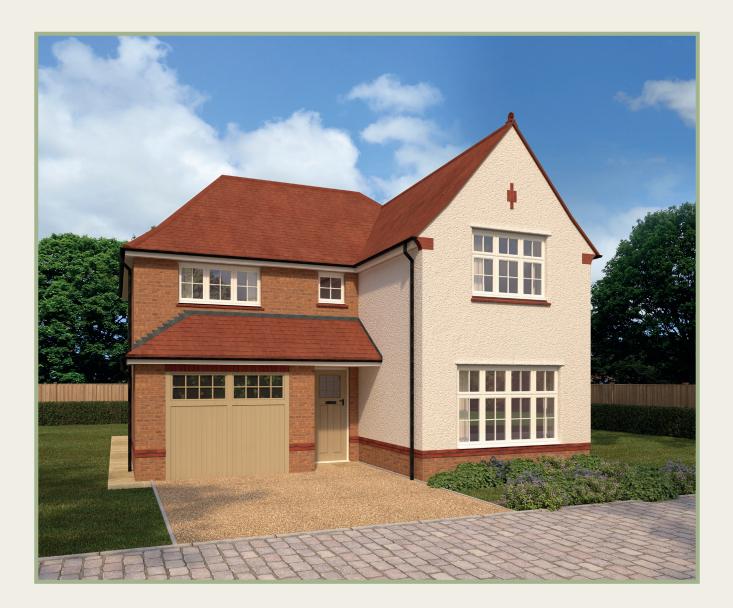

# The Marlow

Four Bedroom Home

## The Marlow

Four Bedroom Home

This detached home has been designed to ensure the spacious and well-proportioned rooms complement today's busy lifestyle, from the well thought out kitchen/dining area to the large lounge and the four double bedrooms on the first floor, this is a property you will be proud to call home.

Customers should note this illustration is an example of the Marlow house type.

| KEI |      |
|-----|------|
| 00  | Hob  |
| ov  | Oven |

- td Tumble dryer space
- Hot water cylinder
- ST Cupboard

wm Washing machine space