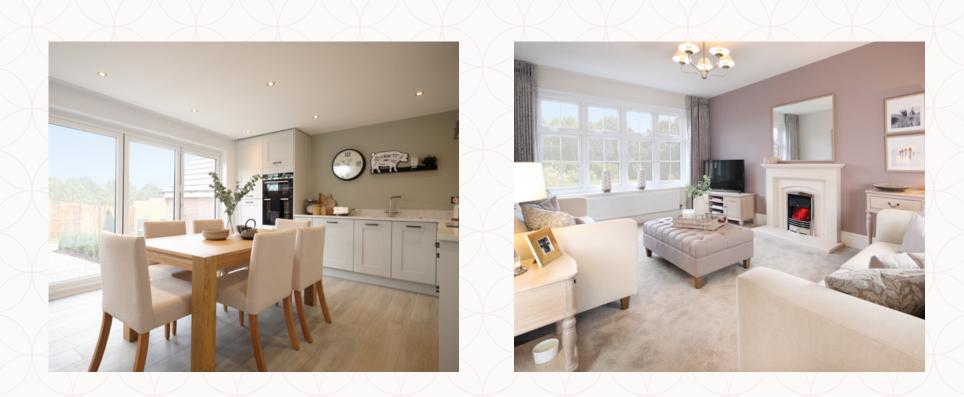

# THE LETCHWORTH

### THREE BEDROOM HOME









# THE LETCHWORTH

### THREE BEDROOM HOME







## THE LETCHWORTH GROUND FLOOR



15'11" × 11'0" 18'2" × 11'5"

5'10" x 2'11"

4.84 x 3.35 m 5.53 x 3.47 m

1.76 x 0.90 m



#### KEY

- Hob
- **OV** Oven
- FF Fridge/freezer
- **TD** Tumble dryer space

- Dimensions start
- **ST** Storage cupboard
- **WM** Washing machine space
- **DW** Dish washer space





## THE LETCHWORTH **FIRST FLOOR**



| 13'5" × 11'3" |
|---------------|
| 11'9" × 9'3"  |
| 8'8" x 8'7"   |
| 7'5" x 4'1"   |
| 6'8" x 5'7"   |

4.13 x 3.42 m 3.58 x 2.81 m 2.64 x 2.62 m 2.26 x 1.25 m 2.02 x 1.71 m





#### KEY

Dimensions start

**ST** Storage cupboard



Customers should note this illustration is an example of the Letchworth house type. All dimensions indicated are approximate and the furniture layout is for illustrative purposes only. Homes may be 'handed' (mirror image) versions of the illustrations, and may be detached, semidetached or terraced. Materials used may differ from plot