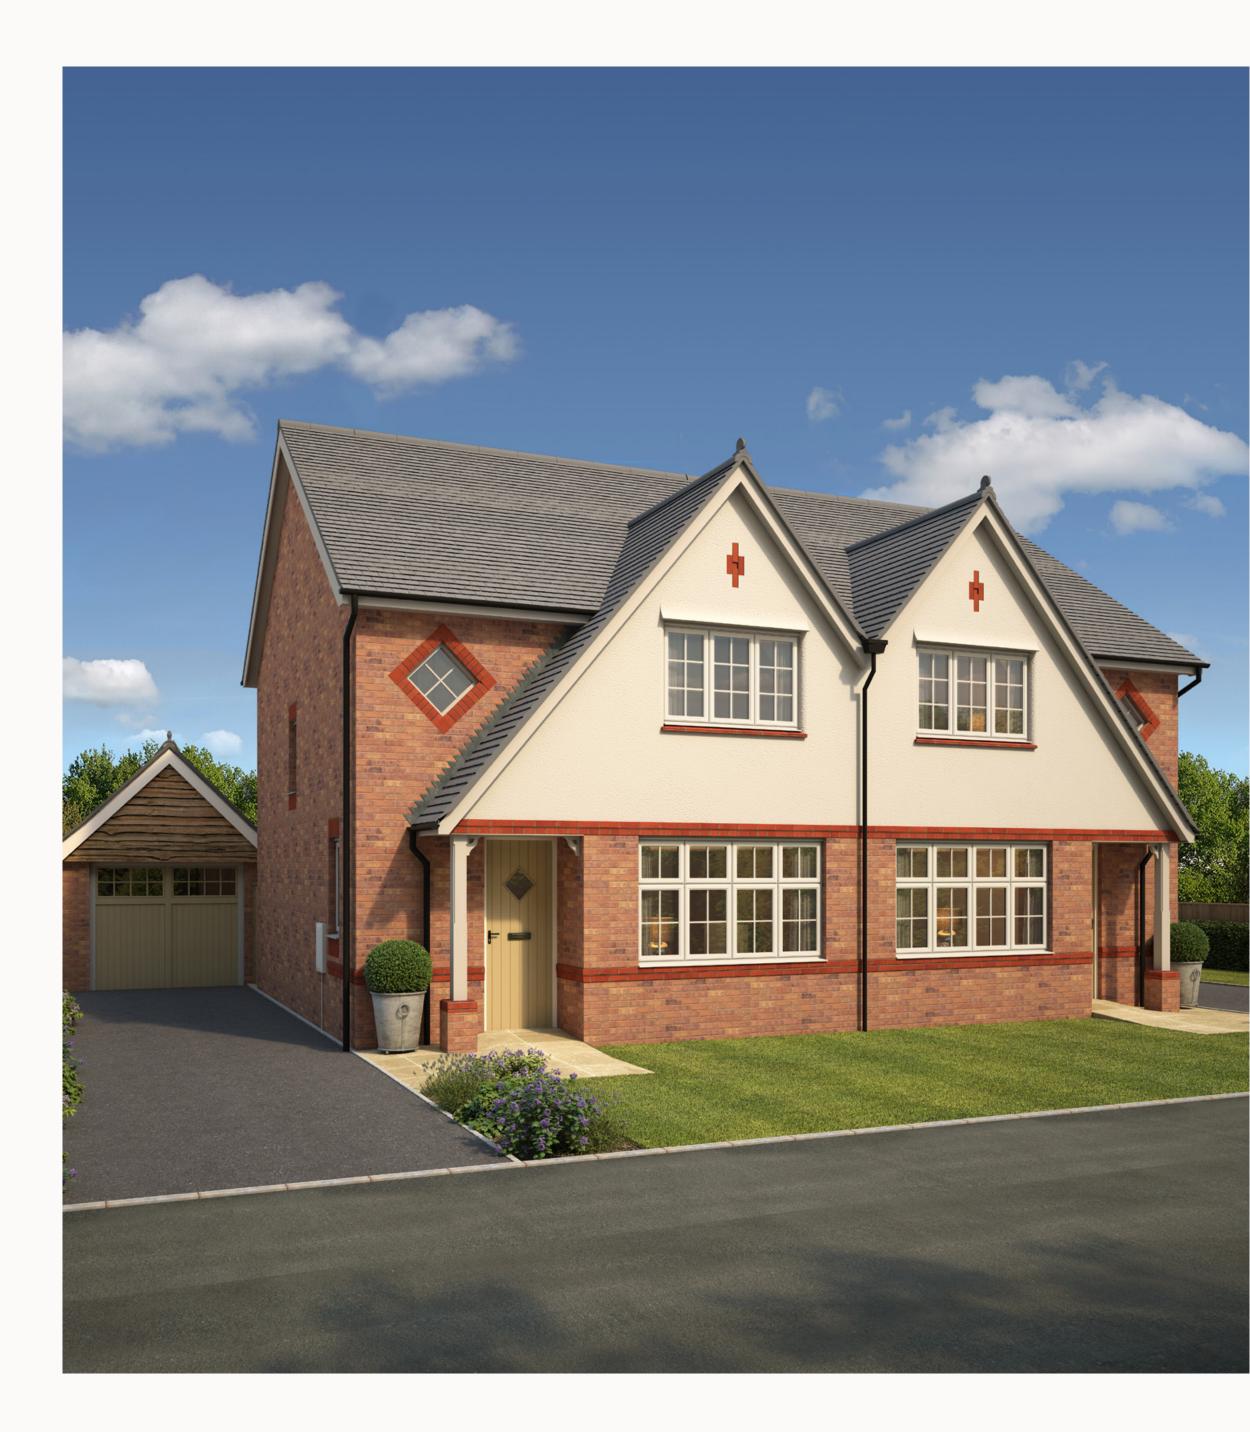

# THE LETCHWORTH

### THREE BEDROOM HOME









# THE LETCHWORTH

### THREE BEDROOM HOME







## THE LETCHWORTH GROUND FLOOR



15'11" × 11'0" 18'2" × 11'5"

5'10" x 2'11"

4.84 x 3.35 m 5.53 x 3.47 m

1.76 x 0.90 m



#### KEY

- Hob
- **OV** Oven
- FF Fridge/freezer
- **TD** Tumble dryer space

- Dimensions start
- **ST** Storage cupboard
- **WM** Washing machine space
- **DW** Dish washer space





## THE LETCHWORTH **FIRST FLOOR**



| 13'5" × 11'3" |
|---------------|
| 11'9" × 9'3"  |
| 8'8" x 8'7"   |
| 7'5" x 4'1"   |
| 6'8" x 5'7"   |

4.13 x 3.42 m 3.58 x 2.81 m 2.64 x 2.62 m 2.26 x 1.25 m 2.02 x 1.71 m





#### KEY

Dimensions start

**ST** Storage cupboard



Customers should note this illustration is an example of the Letchworth house type. All dimensions indicated are approximate and the furniture layout is for ill