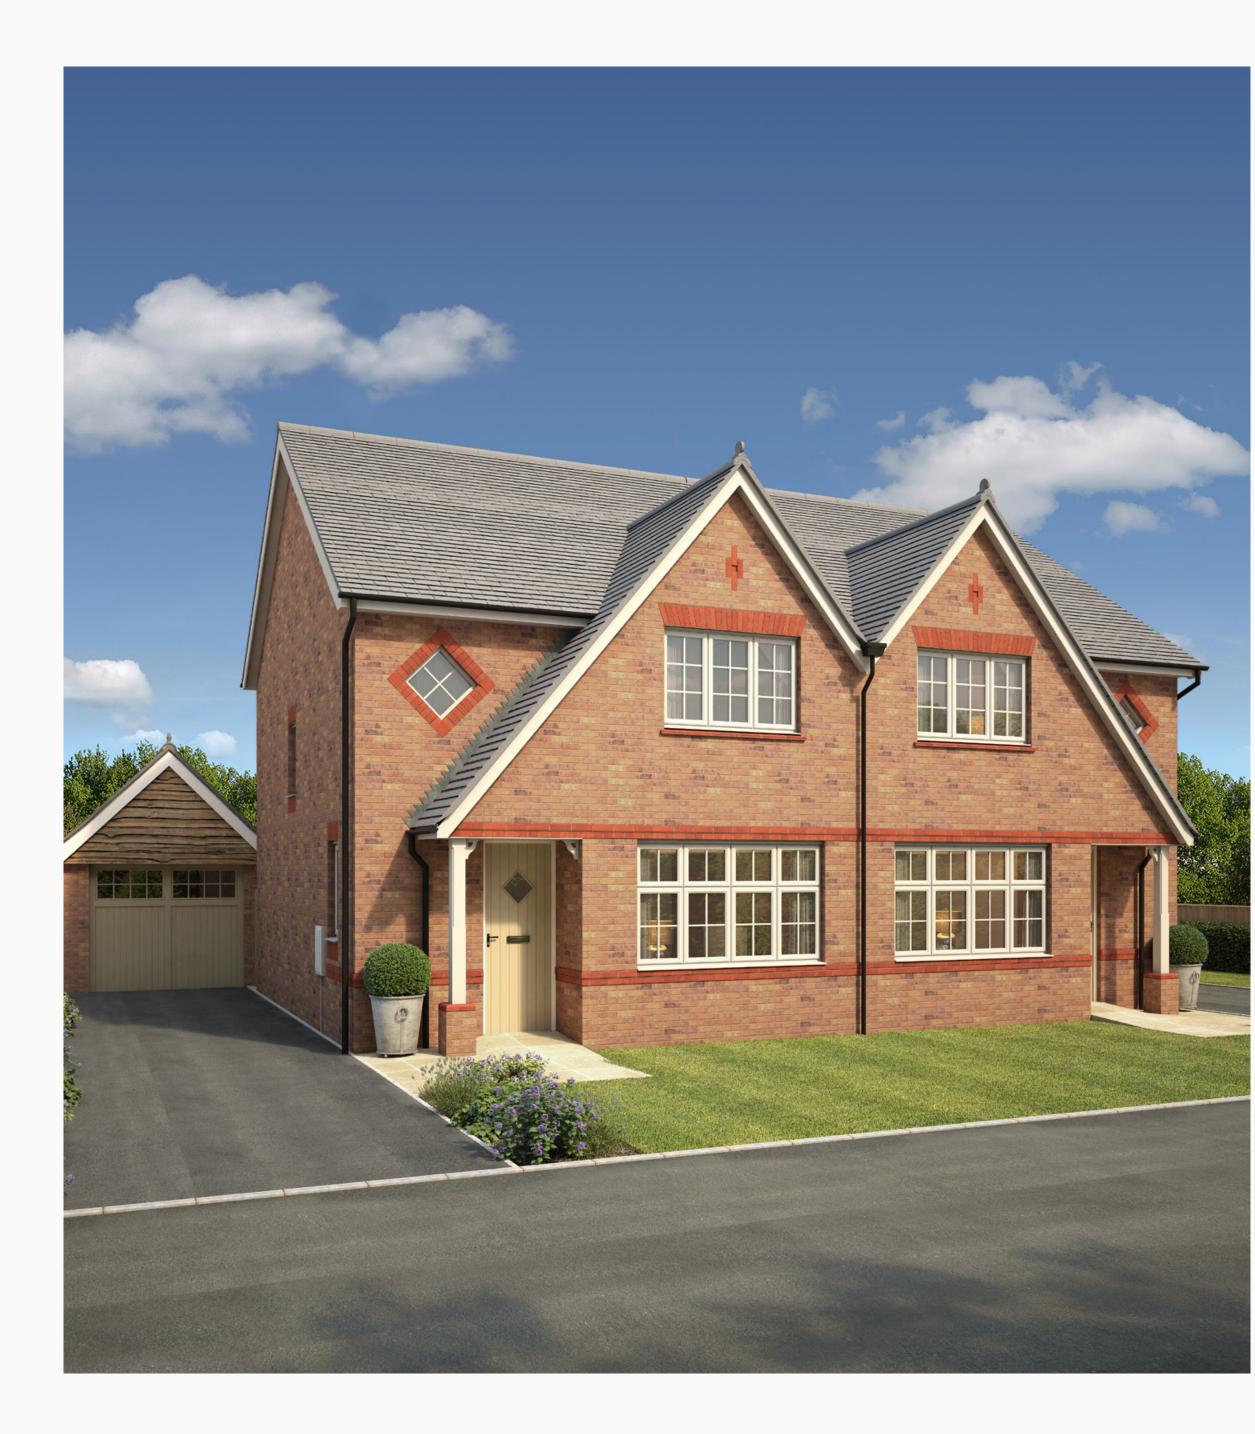

# THE LETCHWORTH

### THREE BEDROOM HOME









# THE LETCHWORTH

### THREE BEDROOM HOME







## THE LETCHWORTH GROUND FLOOR



15'11" × 11'0" 18'2" × 11'5"

5'10" x 2'11"

4.84 x 3.35 m 5.53 x 3.47 m

1.76 x 0.90 m



#### KEY

- Hob
- **OV** Oven
- FF Fridge/freezer
- **TD** Tumble dryer space

- Dimensions start
- **ST** Storage cupboard
- **WM** Washing machine space
- **DW** Dish washer space





## THE LETCHWORTH **FIRST FLOOR**



| 13'5" × 11'3" |
|---------------|
| 11'9" × 9'3"  |
| 8'8" x 8'7"   |
| 7'5" x 4'1"   |
| 6'8" x 5'7"   |

4.13 x 3.42 m 3.58 x 2.81 m 2.64 x 2.62 m 2.26 x 1.25 m 2.02 x 1.71 m





#### KEY

Dimensions start

**ST** Storage cupboard



Customers should note this illustration is an example of the Letchworth house type. All dimensions indicated a