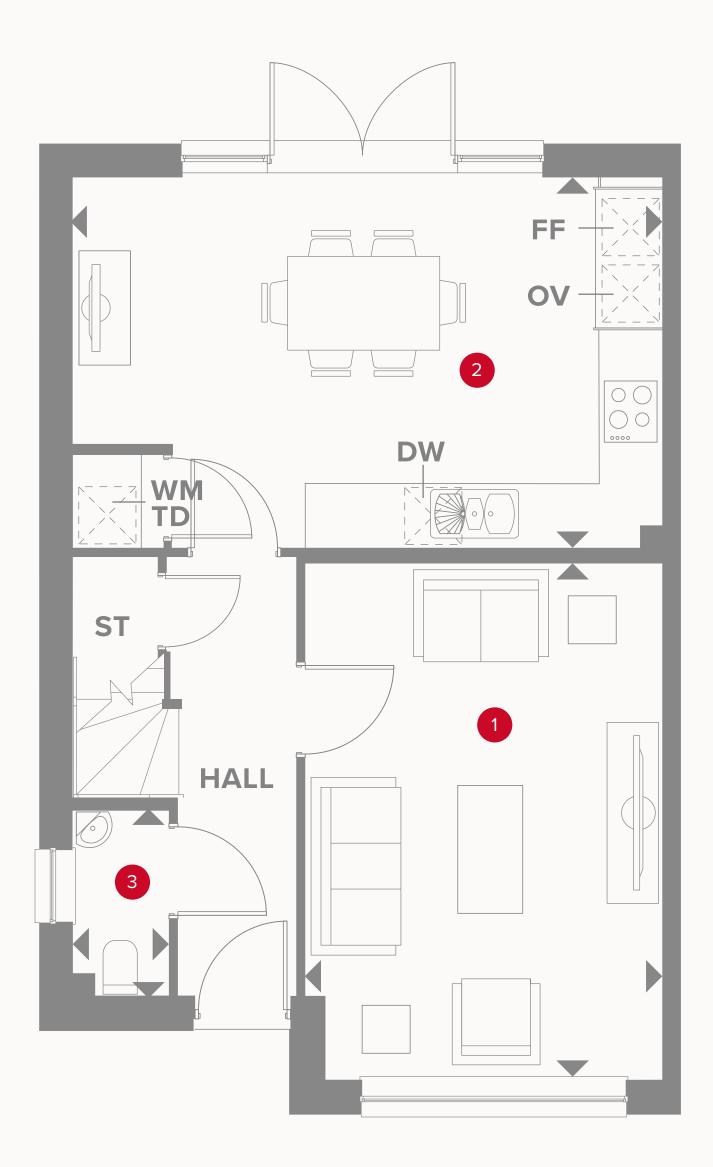

## THE LETCHWORTH GROUND FLOOR

15'11" × 11'0" 18'2" × 11'5"

5'10" x 2'11"

4.84 x 3.35 m 5.53 x 3.47 m

1.76 x 0.90 m

#### KEY

- Hob
- **OV** Oven
- FF Fridge/freezer
- **TD** Tumble dryer space

- Dimensions start
- **ST** Storage cupboard
- **WM** Washing machine space
- **DW** Dish washer space