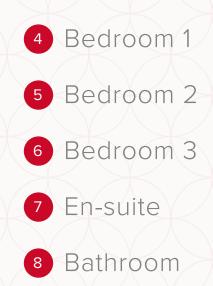

## THE LETCHWORTH **FIRST FLOOR**

| 13'5" × 11'3" |
|---------------|
| 11'9" × 9'3"  |
| 8'8" x 8'7"   |
| 7'5" x 4'1"   |
| 6'8" x 5'7"   |

4.13 x 3.42 m 3.58 x 2.81 m 2.64 x 2.62 m 2.26 x 1.25 m 2.02 x 1.71 m