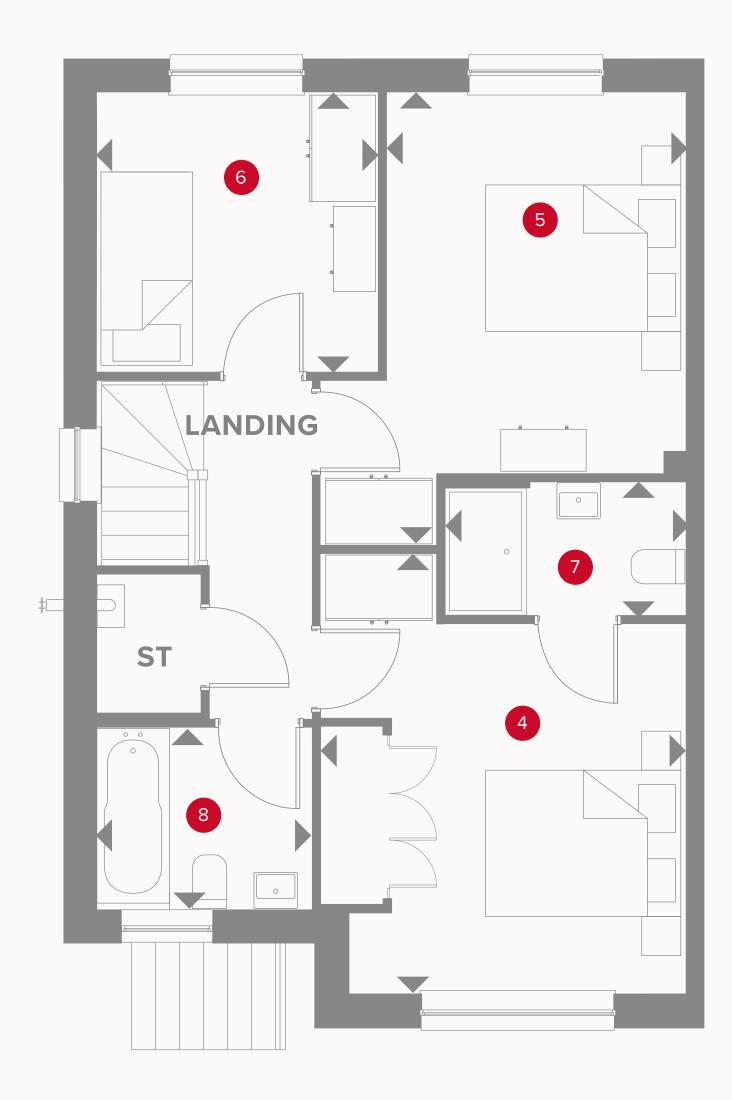

## THE LETCHWORTH **FIRST FLOOR**

| 13'5" × 11'3" |
|---------------|
| 11'9" × 9'3"  |
| 8'8" x 8'7"   |
| 7'5" x 4'1"   |
| 6'8" x 5'7"   |

4.13 x 3.42 m 3.58 x 2.81 m 2.64 x 2.62 m 2.26 x 1.25 m 2.02 x 1.71 m

#### KEY

Dimensions start

**ST** Storage cupboard

Customers should note this illustration is an example of the Letchworth house type. All dimensions indicated are approximate and the furniture layout is for illustrative purposes only. Homes may be 'handed' (mirror image) versions of the illustrations, and may be detached, semidetached or terraced. Materials used may differ from plot to plot including render and roof tile colours. Detailed plans and specifications are available for inspection for each plot at our Sales Centre during working hours and customers must check their individual specifications prior to making a reservation. All wardrobes are subject to site specification. Please see Sales Consultant for further details.