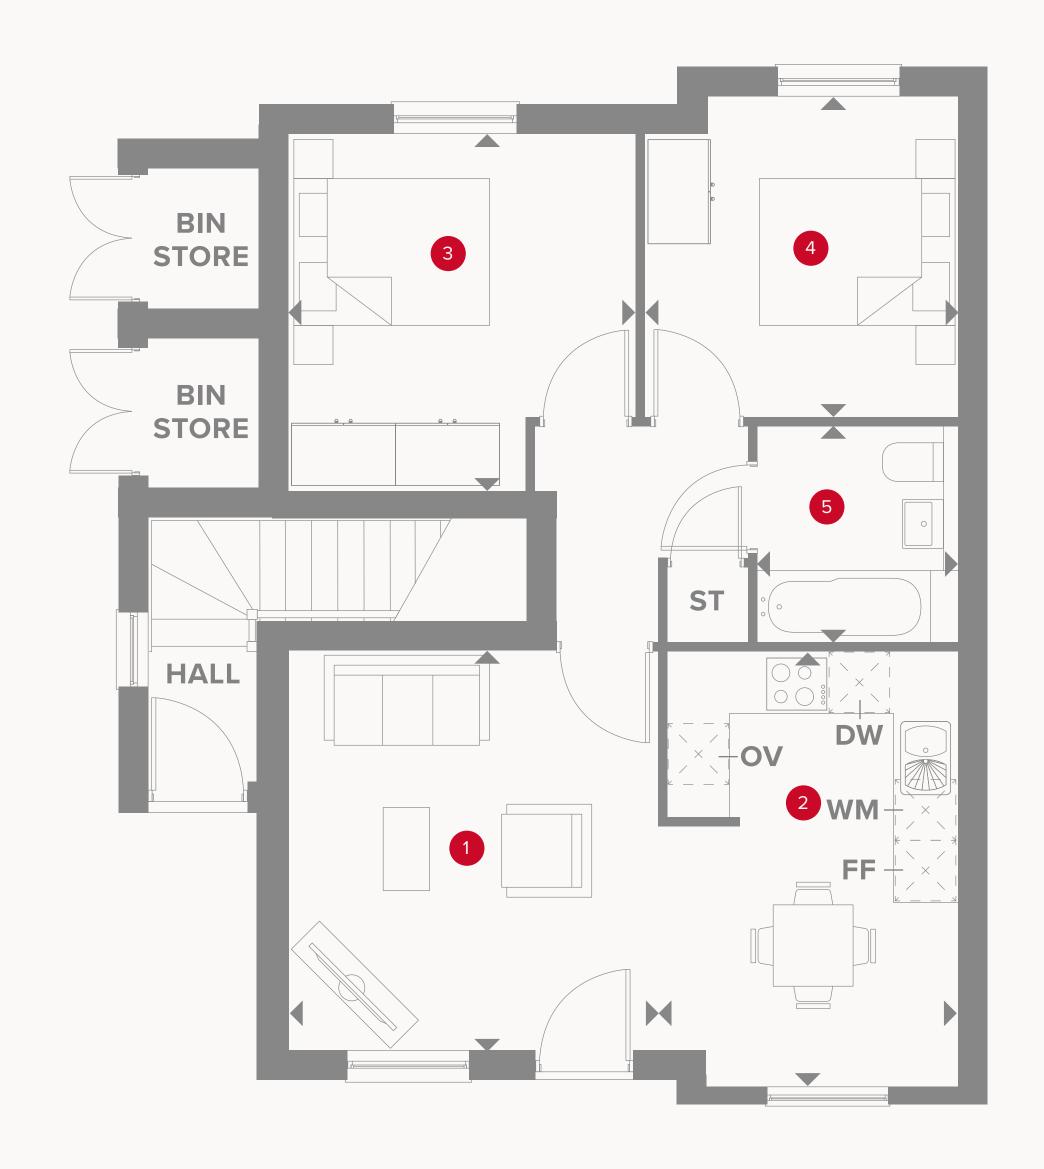

### THE ALTON 2 GROUND FLOOR

| 1 Lounge         | 12.4" x 11.8" | 3./6 x 3.55 m |
|------------------|---------------|---------------|
|                  |               |               |
| 2 Kitchen/Dining | 13'8" x 9'5"  | 416 x 2 88 m  |

| 2 Titterrening | 100 100        | 1.10 / 2.00111 |
|----------------|----------------|----------------|
| 3 Bedroom 1    | 11'0" × 10'11" | 3.36 x 3.34 m  |

| 5 | Bathroom | 6'10" x 6'4" | 2.0 | 9 x 1.93 m |
|---|----------|--------------|-----|------------|

#### KEY

₩ Hob

**OV** Oven

FF Fridge/freezer

**TD** Tumble dryer space

◆ Dimensions start

ST Storage cupboard

**WM** Washing machine space

**DW** Dish washer space

## THE ALTON 2 FIRST FLOOR

| 1 Lounge         | 13'5" × 11'8"  | 4.08 x 3.55 m |
|------------------|----------------|---------------|
| 2 Kitchen/Dining | 13'8" × 9'5"   | 4.16 x 2.88 m |
| 3 Bedroom 1      | 11'9" × 10'11" | 3.59 x 3.34 m |
| 4 Bedroom 2      | 10'0" × 9'10"  | 3.05 x 3.00 m |
| 5 Bathroom       | 6'10" x 6'4"   | 2.09 x 1.93 m |

#### KEY

Dimensions start

**ST** Storage cupboard