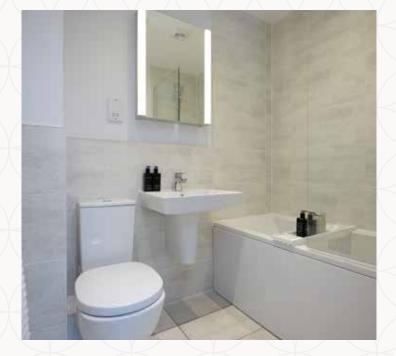

| 2 Titterrening | 100 100        | 1.10 / 2.00111 |
|----------------|----------------|----------------|
| 3 Bedroom 1    | 11'0" × 10'11" | 3.36 x 3.34 m  |

| 5 | Bathroom | 6'10" x 6'4" | 2.0 | 9 x 1.93 m |
|---|----------|--------------|-----|------------|

## THE ALTON 2 FIRST FLOOR

| 1 Lounge         | 13'5" × 11'8"  | 4.08 x 3.55 m |
|------------------|----------------|---------------|
| 2 Kitchen/Dining | 13'8" × 9'5"   | 4.16 x 2.88 m |
| 3 Bedroom 1      | 11'9" × 10'11" | 3.59 x 3.34 m |
| 4 Bedroom 2      | 10'0" × 9'10"  | 3.05 x 3.00 m |
| 5 Bathroom       | 6'10" x 6'4"   | 2.09 x 1.93 m |