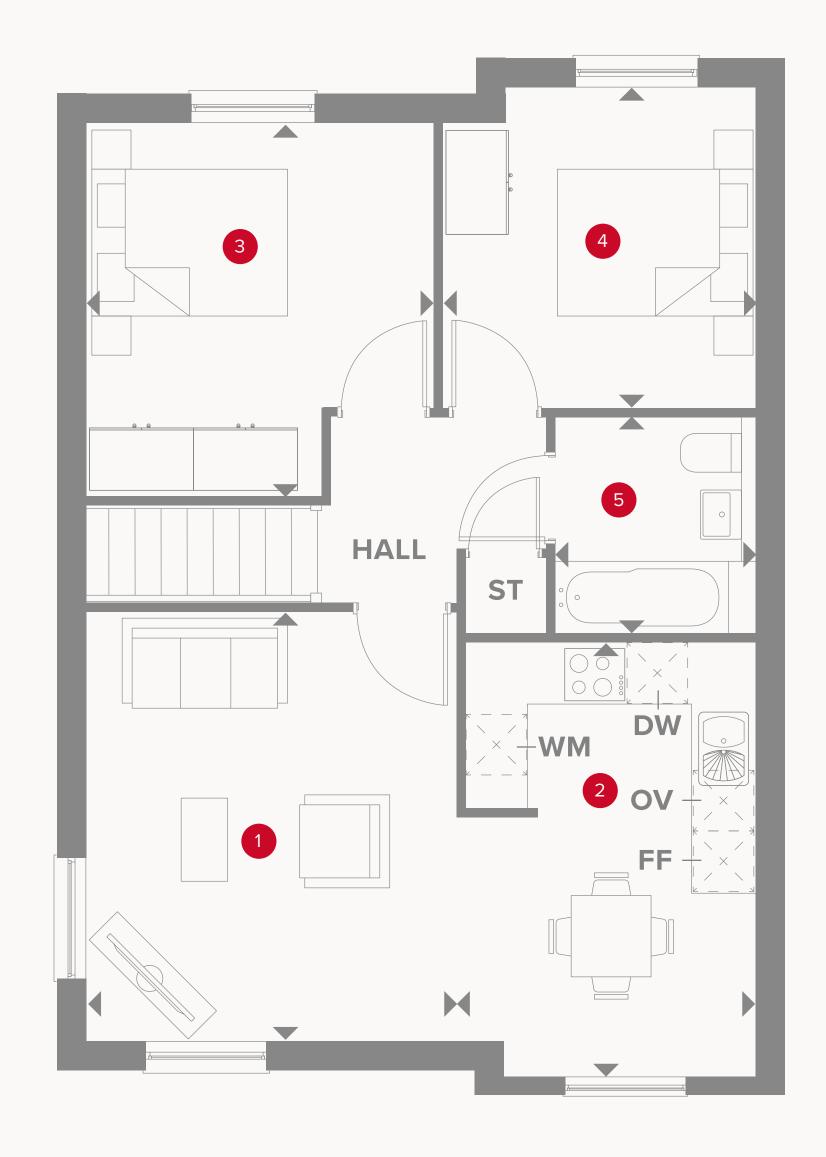

| 2 Titterrening | 100 100        | 1.10 / 2.00111 |
|----------------|----------------|----------------|
| 3 Bedroom 1    | 11'0" × 10'11" | 3.36 x 3.34 m  |

| 5 | Bathroom | 6'10" x 6'4" | 2.0 | 9 x 1.93 m |
|---|----------|--------------|-----|------------|

## THE ALTON 2 FIRST FLOOR

| 1 Lounge         | 13'5" × 11'8"  | 4.08 x 3.55 m |
|------------------|----------------|---------------|
| 2 Kitchen/Dining | 13'8" × 9'5"   | 4.16 x 2.88 m |
| 3 Bedroom 1      | 11'9" × 10'11" | 3.59 x 3.34 m |
| 4 Bedroom 2      | 10'0" × 9'10"  | 3.05 x 3.00 m |
| 5 Bathroom       | 6'10" x 6'4"   | 2.09 x 1.93 m |