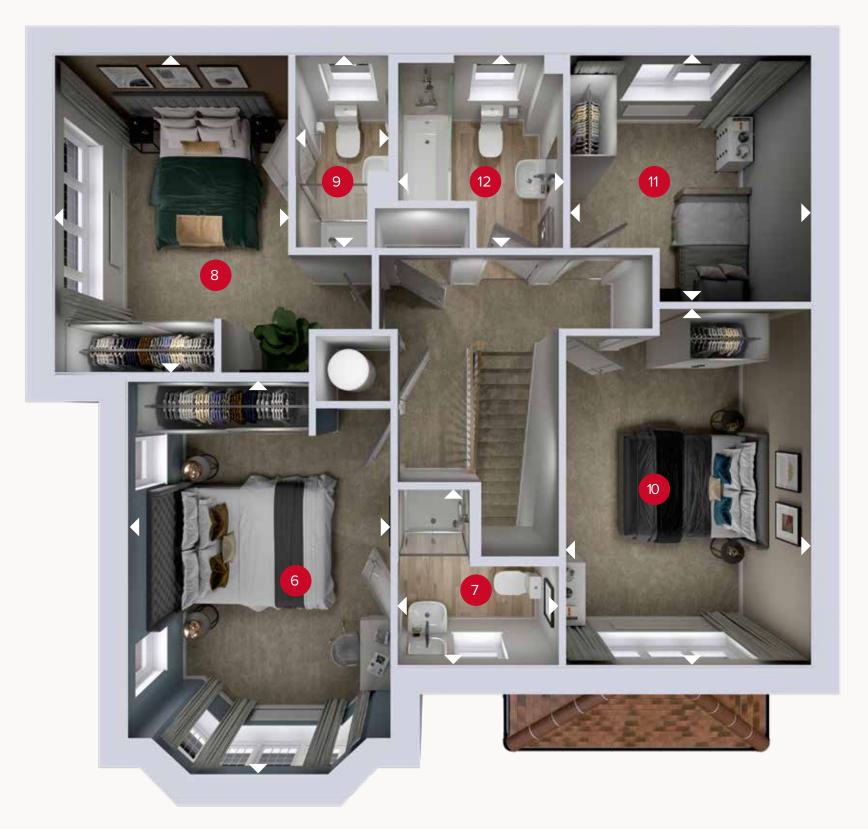

## FIRST FLOOR

| 6  | Bedroom 1  | 15'11" × 10'7" | 4.86 x 3.23 m |
|----|------------|----------------|---------------|
| 7  | En-suite   | 7'1" × 6'6"    | 2.16 x 1.98 m |
| 8  | Bedroom 2  | 12'10" × 9'5"  | 3.90 x 2.87 m |
| 9  | En-suite 2 | 7'9" x 3'9"    | 2.37 x 1.14 m |
| 10 | Bedroom 3  | 14'5" × 9'11"  | 4.38 x 3.02 m |
| 11 | Bedroom 4  | 9'11" × 9'9"   | 3.03 x 2.96m  |
| 12 | Bathroom   | 7'9" x 6'8"    | 2.37 x 2.04 m |