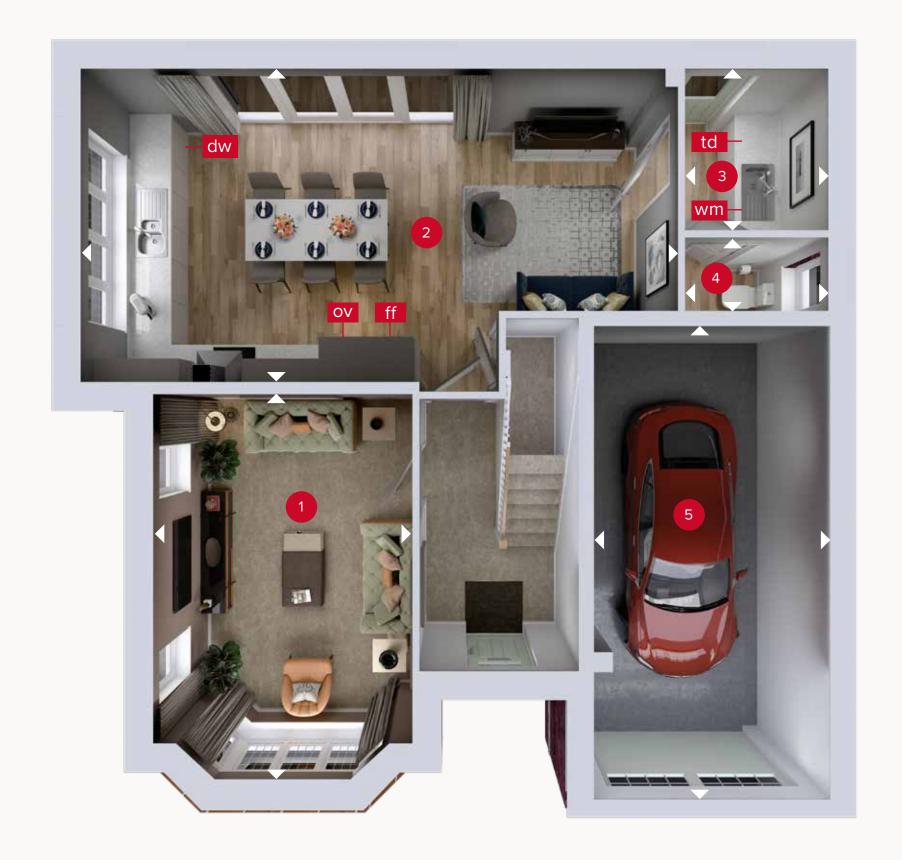

## **GROUND FLOOR**

|   | Lounge                    | 15'10" × 10'7" | 4.82 x 3.23m  |
|---|---------------------------|----------------|---------------|
| 2 | Family/Kitchen/<br>Dining | 24'5" x 12'10" | 7.43 x 3.90m  |
| 3 | Utility                   | 6'7" × 5'10"   | 2.01 x 1.78 m |
| 4 | Cloaks                    | 5'10" x 3'0"   | 1.78 x 0.92 m |
| 5 | Garage                    | 19'4" x 9'8"   | 5.89 x 2.94 m |

ov - oven ff - fridge freezer dw - dishwasher wm - washing machine space td - tumble dryer space

Denotes where dimensions are taken from. All wardrobes are subject to site specification. Please see Sales Consultant for further details.