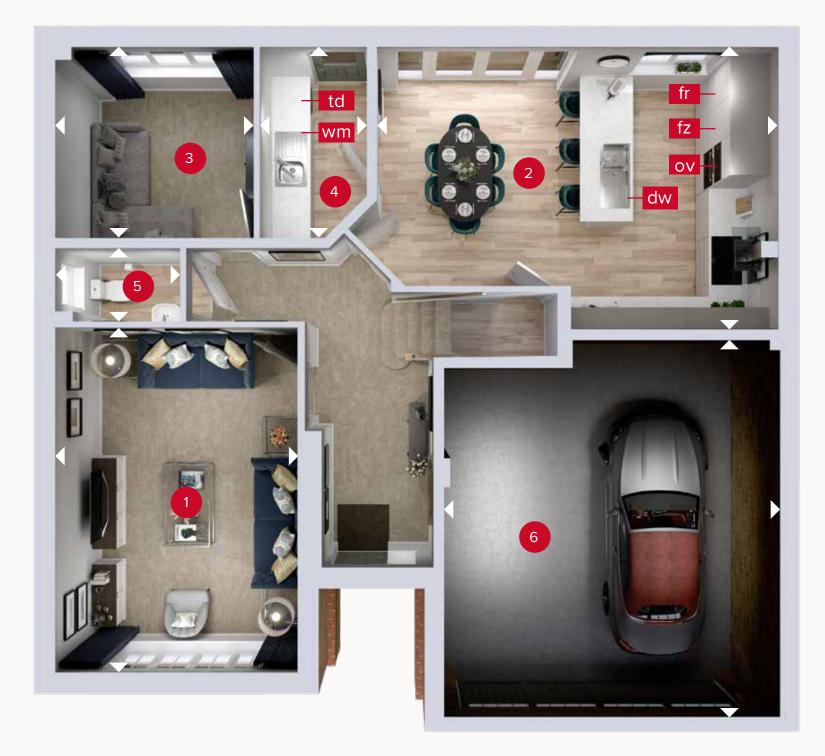

**GROUND FLOOR** 

Customers should note this illustration is an example of the Sunningdale house type. All dimensions indicated are approximate and the furniture layout is for illustrative purposes only. Homes may be 'handed' (mirror image) versions of the illustrations, and may be detached, semi-detached or terraced. Materials used may differ from plot to plot including render and roof tile colours. Detailed plans and specifications are available for inspection for each plot at our Customer Experience Suite or Sales Centre during working hours and customers must check their individual specifications prior to making a reservation. Please note that the specification show in this plan may include optional upgrades from standard specification. Please speak with your Sales Consultant or visit MyRedrow for more information. 01719-05 EF\_SUND\_DM.6

ight
angle Denotes where dimensions are taken from. All wardrobes are subject to site specification. Please see Sales Consultant for further details.

| ov - oven    |  |
|--------------|--|
| fr - fridge  |  |
| fz - freezer |  |

dw - dishwasher space wm - washing machine space td - tumble dryer space

FIRST FLOOR

## **GROUND FLOOR**

| 1 Lounge   |         | 16'11" × 11'11" | 5.15 x 3.63 m |
|------------|---------|-----------------|---------------|
| Lounge     |         |                 | 5.15 × 5.05 m |
| 2 Kitchen/ | /Dining | 19'9" × 13'11"  | 6.03 x 4.23 m |
| 3 Snug     |         | 9'9" × 9'5"     | 2.96 x 2.88 m |
| 4 Utility  |         | 9'5" × 5'3"     | 2.88 x 1.61 m |
| 5 Cloaks   |         | 6'1" × 3'7"     | 1.86 x 1.10 m |
| 6 Garage   |         | 18'6" × 16'4"   | 5.64 x 4.97 m |