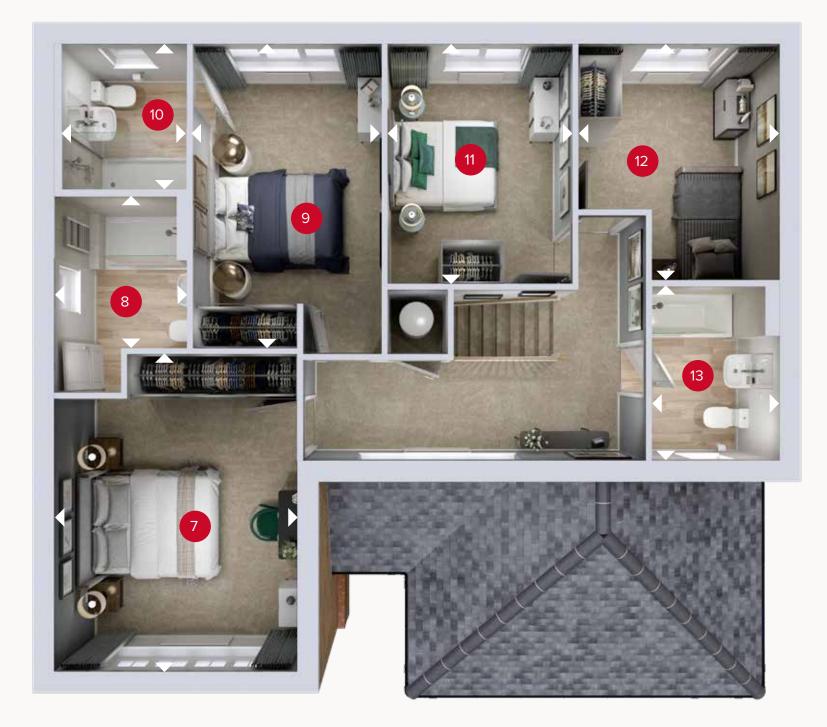

## FIRST FLOOR

| 7 Bedroom 1   | 15'7" × 11'11" | 4.74 x 3.63 m |
|---------------|----------------|---------------|
| 8 En-suite 1  | 7'9" × 6'6"    | 2.35 x 1.98 m |
| 9 Bedroom 2   | 15'4" × 9'3"   | 4.68 x 2.82 m |
| 10 En-suite 2 | 6'10" × 6'5"   | 2.08 x 1.95 m |
| 11 Bedroom 3  | 11'10" × 9'0"  | 3.60 x 2.74 m |
| 12 Bedroom 4  | 11'7" × 9'11"  | 3.53 x 3.00 m |
| 13 Bathroom   | 8'6" × 6'3"    | 2.60 x 1.91 m |