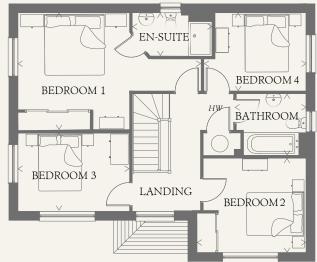

### FIRST FLOOR

| BEDROOM 1 | 12'5" x 11'9" | 3.80 x 3.62 m |
|-----------|---------------|---------------|
| EN-SUITE  | 8'5" x 4'5"   | 2.58 x 1.38 m |
| BEDROOM 2 | 11'5" x 10'1" | 3.52 x 3.08 m |
| BEDROOM 3 | 11'9" x 8'4"  | 3.62 x 2.55 m |
| BEDROOM 4 | 9'7" x 8'3"   | 2.96 x 2.52 m |
| BATHROOM  | 7'5" x 6'6"   | 2.30 x 2.01 m |

KEY

₩ Hob

td Tumble dryer space

ov Oven

Hw Hot water cylinder

ST Cupboard

Fridge/freezer

wm Washing machine space

dw Dishwasher space

< Denotes where dimensions are taken from. All wardrobes are subject to site specification. Please see Sales Consultant for further details

THINK, EF SHAF DM.7