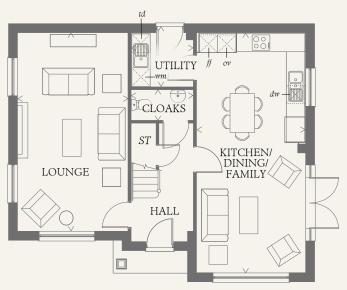

#### GROUND FLOOR

| LOUNGE                        | 21'2" x 11'8" | 6.44 x 3.56 m |
|-------------------------------|---------------|---------------|
| KITCHEN/<br>DINING/<br>FAMILY | 25'7" x 11'7" | 7.79 x 3.52 m |
| UTILITY                       | 6'6" x 5'9"   | 1.99 x 1.75 m |
| CLOAKS                        | 6'6" x 3'4"   | 1.99 x 1.01 m |

KEY

₩ Hob

td Tumble dryer space

ov Oven

Hw Hot water cylinder

ST Cupboard

Fridge/freezer

wm Washing machine space

dw Dishwasher space

< Denotes where dimensions are taken from. All wardrobes are subject to site specification. Please see Sales Consultant for further details

THINK, EF SHAF DM.7