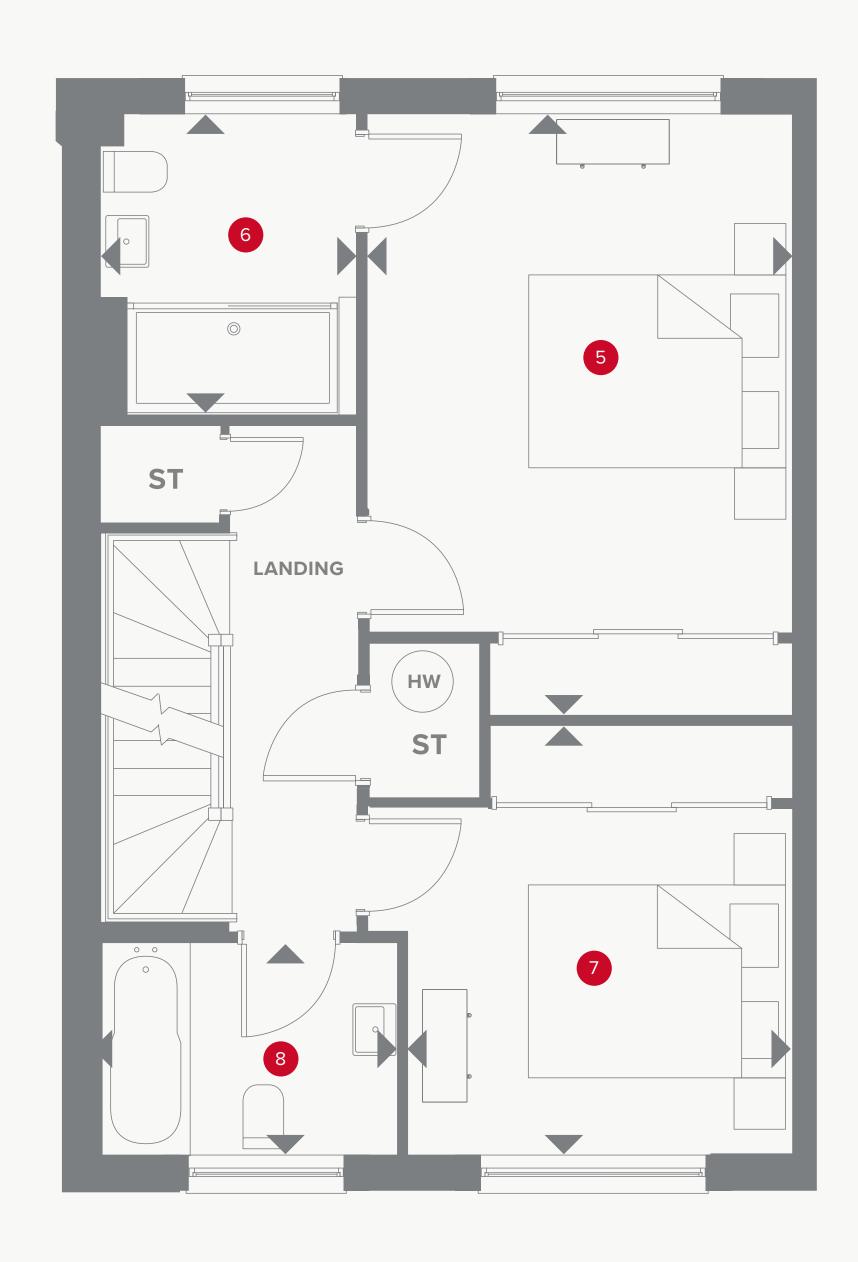

# THE YORK FIRST FLOOR

| 5 | Bedroom 1 | 15'8" × 11'2" | 4.82 x 3.42 m |
|---|-----------|---------------|---------------|
|   |           |               |               |

| 6 | En-suite | 7'9" x 6'7" | 2.40 x 2.05 m |
|---|----------|-------------|---------------|
|   |          |             |               |

| 7    | Bedroom 2 | 11'3" × 10'1" | 3.45 x 3.09 m   |
|------|-----------|---------------|-----------------|
| /\ ' | Dediooniz |               | 3.43 X 3.03 III |

8 Bathroom 1 7'8" x 5'6" 2.38 x 1.71 m

### **KEY**

◆ Dimensions start

**ST** Storage cupboard

**HW** Hot water storage