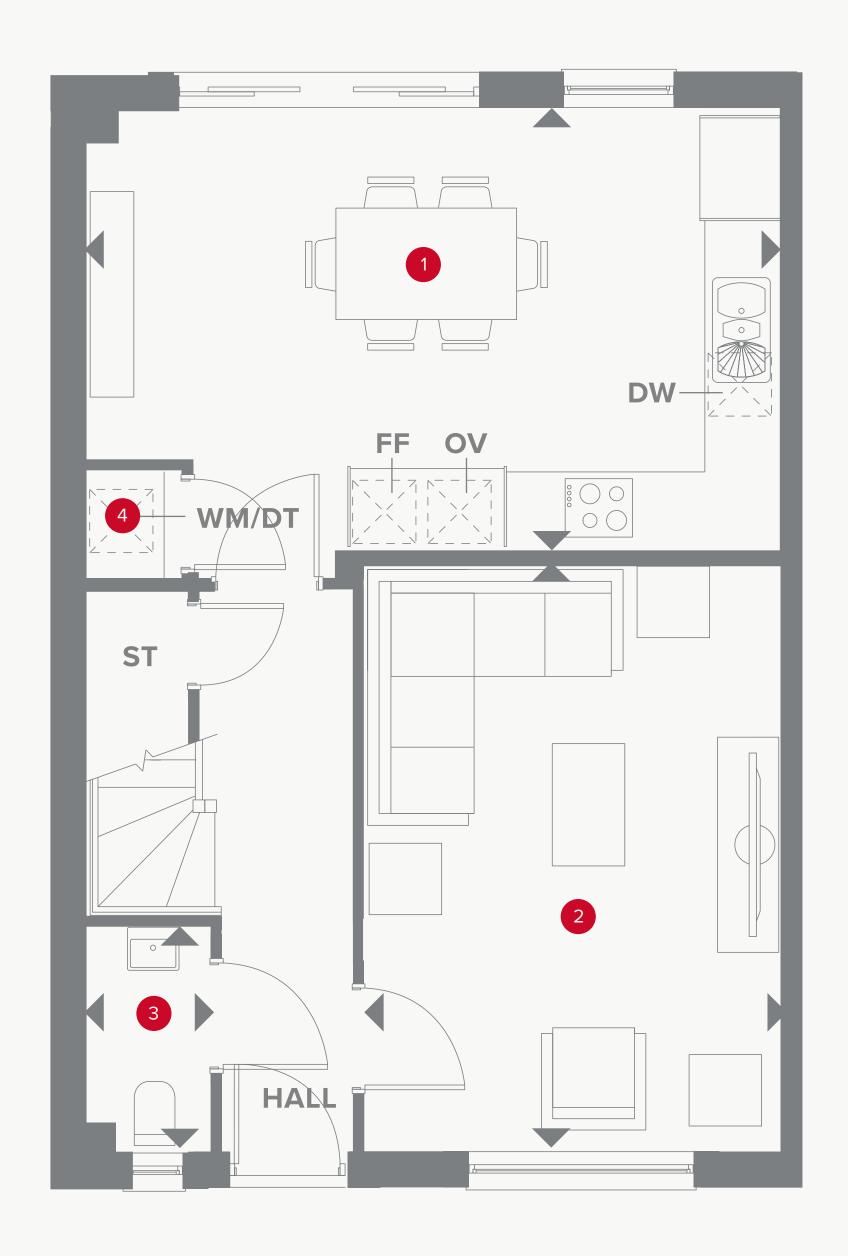

# THE YORK GROUND FLOOR

| 1 | Kitchen/Dining | 18'2" × 11'6" | 5.55 x 3.53 m |
|---|----------------|---------------|---------------|
|   |                |               |               |

| 2 | Lounge  | 15'4" x 11'6" | 4.68 x 3.53 m |
|---|---------|---------------|---------------|
|   | Louinge |               | 1.00 / 0.00   |

| 3 | Cloaks |  | 5'9" x 3'2" | 1.79 × 0.98 m |
|---|--------|--|-------------|---------------|
| 7 |        |  |             |               |

| _ |         |  |        |      |  |      |     |      |   |
|---|---------|--|--------|------|--|------|-----|------|---|
| 4 | Laundry |  | 2'9" x | 2'5" |  | 0.87 | x ( | 0.75 | m |

### **KEY**

oo Hob

**OV** Oven

**FF** Fridge/freezer

**TD** Tumble dryer space

**♦** Dimensions start

ST Storage cupboard

**WM** Washing machine space

**DW** Dish washer space

# THE YORK FIRST FLOOR

| 5 | Bedroom 1 | 15'8" × 11'2" | 4.82 x 3.42 m |
|---|-----------|---------------|---------------|
|   |           |               |               |

| 6 | En-suite | 7'9" x 6'7" | 2.40 x 2.05 m |
|---|----------|-------------|---------------|
|   |          |             |               |

| 7    | Bedroom 2 | 11'3" × 10'1" | 3.45 x 3.09 m   |
|------|-----------|---------------|-----------------|
| /\ ' | Dediooniz |               | 3.43 X 3.03 III |

8 Bathroom 1 7'8" x 5'6" 2.38 x 1.71 m

### **KEY**

◆ Dimensions start

**ST** Storage cupboard

**HW** Hot water storage

# THE YORK SECOND FLOOR

9 Bedroom 3

14'5" × 9'7"

4.43 x 2.95 m

10 Bedroom 4

10'8" x 8'9"

3.28 x 2.72 m

10 Bathroom 2

7'1" x 5'6"

2.16 x 1.71 m

### **KEY**

Dimensions startSt Storage cupboard

Customers should note this illustration is an example of the York house type.

All dimensions indicated are approximate and the furniture layout is for illustrative purposes only. Homes may be 'handed' (mirror image) versions of the illustrations, and may be detached, semi-detached or terraced. Materials used may differ from plot to plot including render and roof tile colours. Detailed plans and specifications are available for inspection for each plot at our Sales Centre during working hours and customers must check their individual specifications prior to making a reservation.