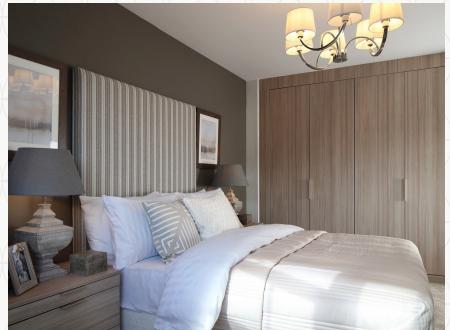

# THE YORK FIRST FLOOR

| 5 | Bedroom 1 | 15'8" × 11'2" | 4.82 x 3.42 m |
|---|-----------|---------------|---------------|
|   |           |               |               |

| 6 | En-suite | 7'9" x 6'7" | 2.40 x 2.05 m |
|---|----------|-------------|---------------|
|   |          |             |               |