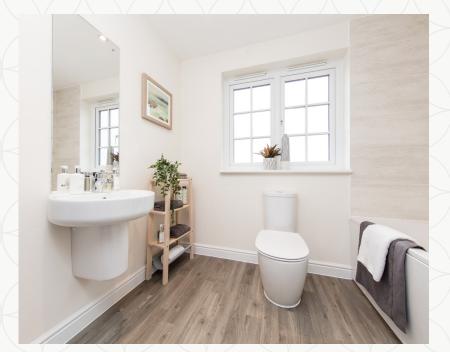

| 7    | Bedroom 2 | 11'3" × 10'1" | 3.45 x 3.09 m   |
|------|-----------|---------------|-----------------|
| /\ ' | Dediooniz |               | 3.43 X 3.03 III |

8 Bathroom 1 7'8" x 5'6" 2.38 x 1.71 m