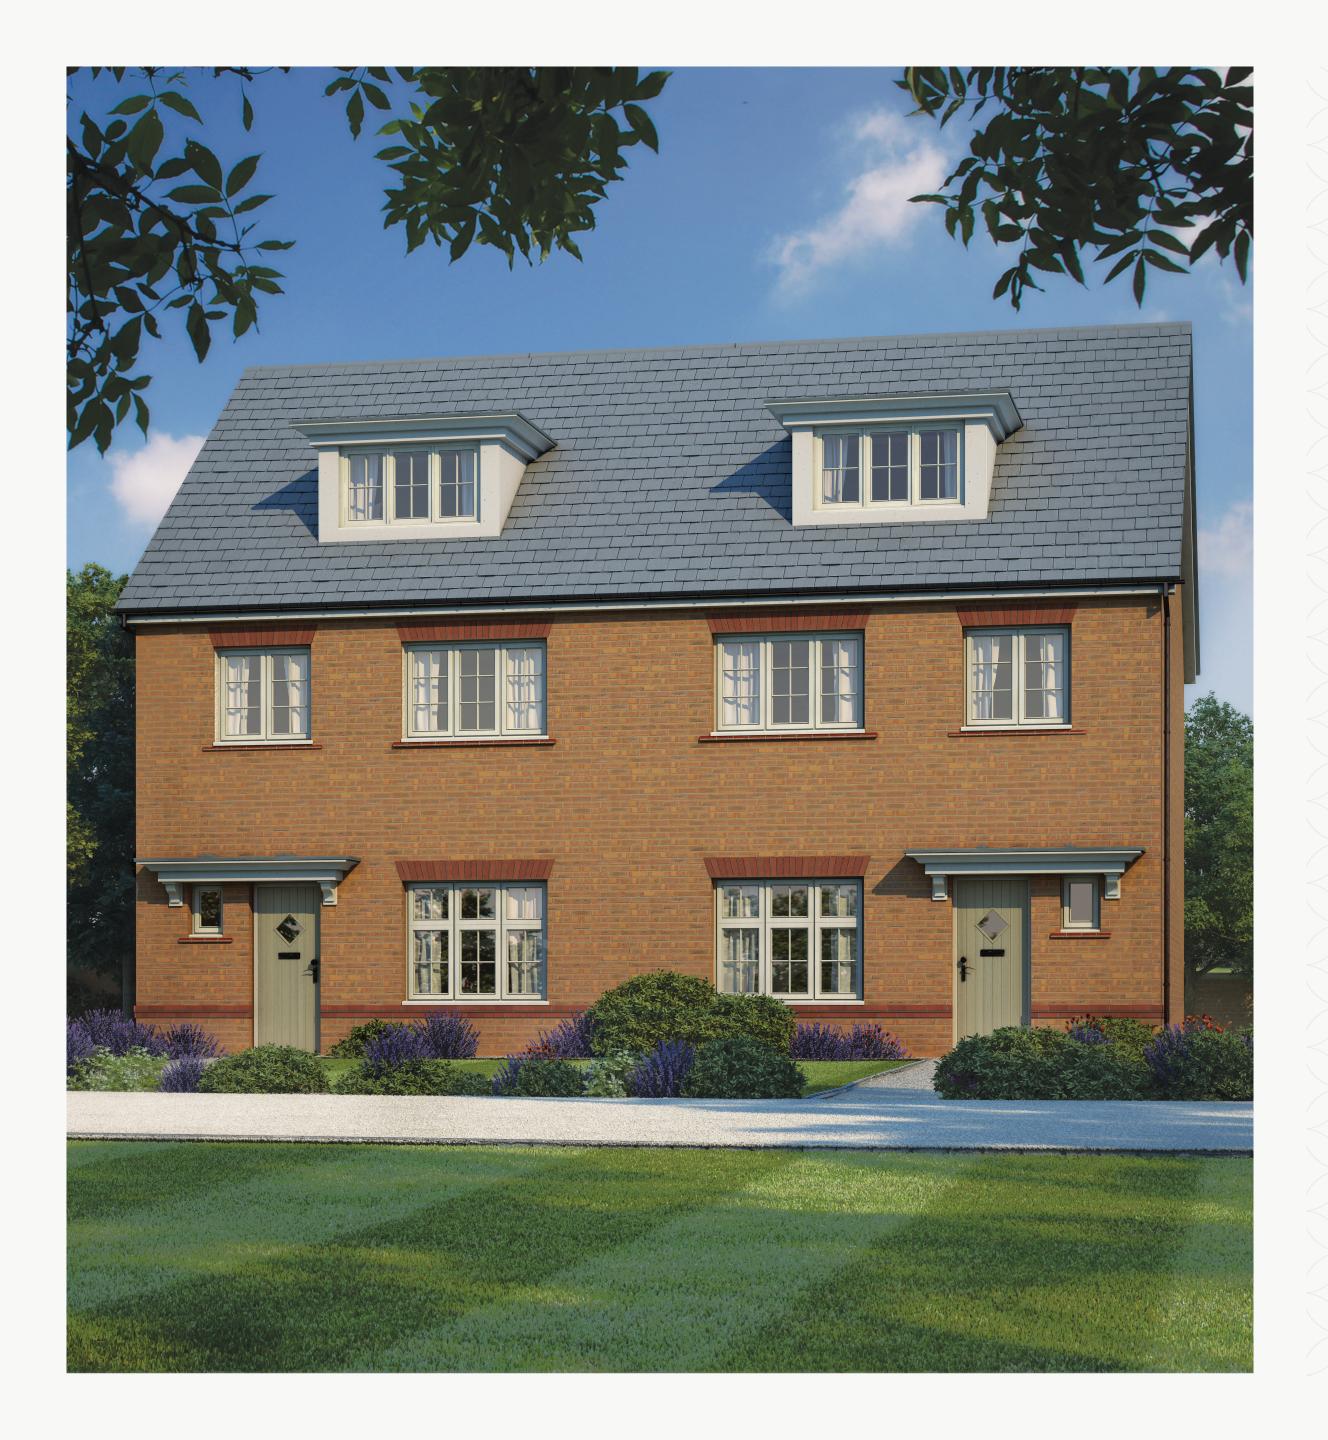

## THE YORK

FOUR BEDROOM HOME





# THE YORK GROUND FLOOR

| 1 | Kitchen/Dining | 18'2" × 11'6" | 5.55 x 3.53 m |
|---|----------------|---------------|---------------|
|   |                |               |               |

| 2 | Lounge  | 15'4" x 11'6" | 4.68 x 3.53 m |
|---|---------|---------------|---------------|
|   | Louinge |               | 1.00 / 0.00   |

| 3 | Cloaks |  | 5'9" x 3'2" | 1.79 × 0.98 m |
|---|--------|--|-------------|---------------|
| 7 |        |  |             |               |

| _ |         |  |        |      |  |      |     |      |   |
|---|---------|--|--------|------|--|------|-----|------|---|
| 4 | Laundry |  | 2'9" x | 2'5" |  | 0.87 | x ( | 0.75 | m |





### **KEY**

oo Hob

**OV** Oven

**FF** Fridge/freezer

**TD** Tumble dryer space

**♦*