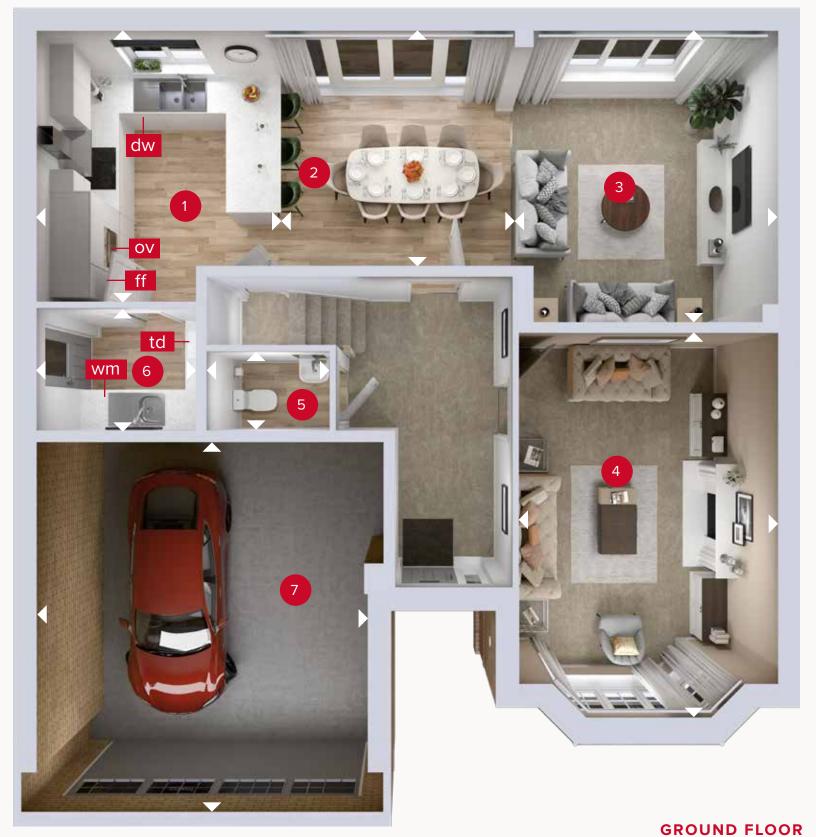

## **GROUND FLOOR**

| 1 Kitchen | 12'3" × 10'9"  | 3.74 x 3.28 m |
|-----------|----------------|---------------|
| 2 Dining  | 11'7" × 11'1"  | 3.53 x 3.37 m |
| 3 Family  | 13'8" x 11'6"  | 4.16 x 3.50 m |
| 4 Lounge  | 17'7" × 11'8"  | 5.35 x 3.56 m |
| 5 Cloaks  | 5'8" x 3'7"    | 1.72 × 1.09 m |
| 6 Utility | 7'3" × 6'0"    | 2.20 x 1.83 m |
| 7 Garage  | 16'10" x 15'2" | 5.12 x 4.63 m |

ov - oven ff - fridge freezer dw - dishwasher wm - washing machine space td - tumble dryer space

Denotes where dimensions are taken from. All wardrobes are subject to site specification. Please see Sales Consultant for further details.