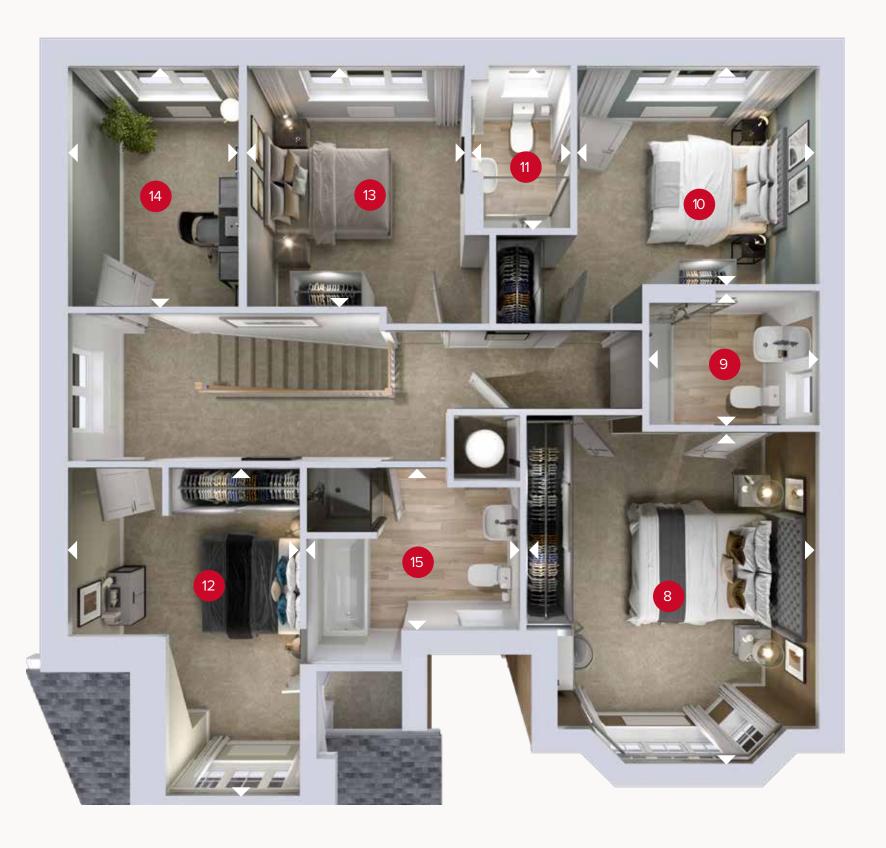

FIRST FLOOR

## FIRST FLOOR

| 8 Bedroom 1        | 14'10" × 13'2" | 4.51 x 4.01 r |
|--------------------|----------------|---------------|
| 9 En-suite 1       | 7'8" x 6'0"    | 2.34 × 1.83   |
| 10 Bedroom 2       | 10'11" × 10'2" | 3.32 x 3.11 n |
| 11 En-suite 2      | 7'7" × 4'6"    | 2.30 x 1.36   |
| 12 Bedroom 3       | 14'9" × 10'6"  | 4.49 × 3.21   |
| 13 Bedroom 4       | 11'3" × 9'9"   | 3.43 x 2.98   |
| 14 Bedroom 5/Study | 11'3" × 7'9"   | 3.43 × 2.37   |
| 15 Bathroom        | 9'7" × 7'3"    | 2.91 x 2.20   |