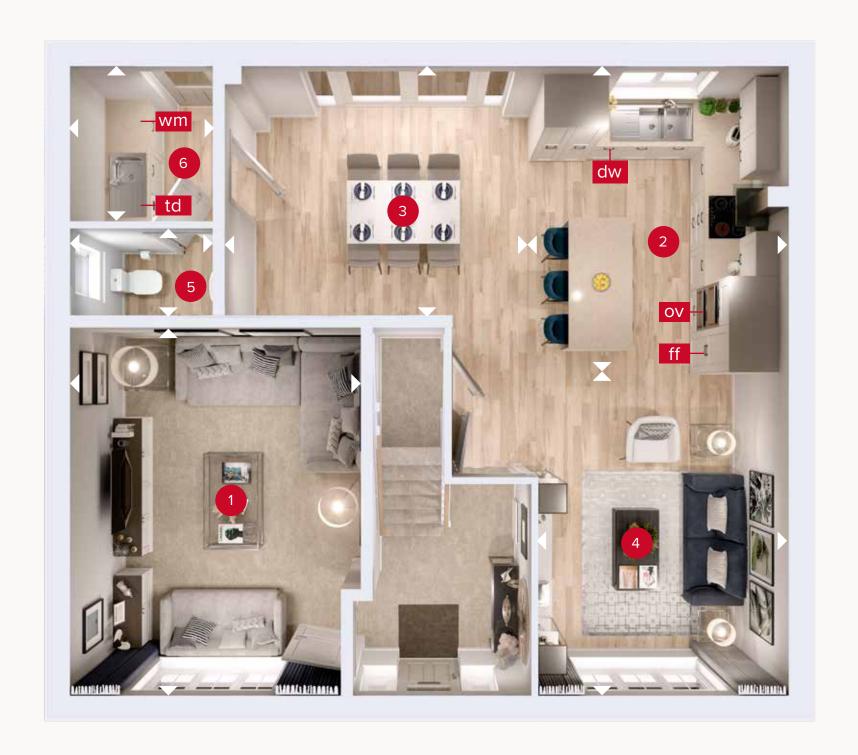

## **GROUND FLOOR**

| 1 | Lounge  | 15'4" × 12'0" | 4.68 x 3.65 m |
|---|---------|---------------|---------------|
| 2 | Kitchen | 12'5" × 10'2" | 3.79 x 3.09 m |
| 3 | Dining  | 13'1" x 10'3" | 4.00 x 3.13 m |
| 4 | Family  | 13'8" x 10'1" | 4.17 x 3.08 m |
| 5 | Cloaks  | 5'8" x 3'7"   | 1.73 x 1.09 m |
| 6 | Utility | 6'4" × 5'8"   | 1.94 x 1.73 m |

ov - oven ff - fridge freezer

dw - dishwasher space

wm - washing machine space td - tumble dryer space

Denotes where dimensions are taken from. All wardrobes are subject to site specification. Please see Sales Consultant for further details.