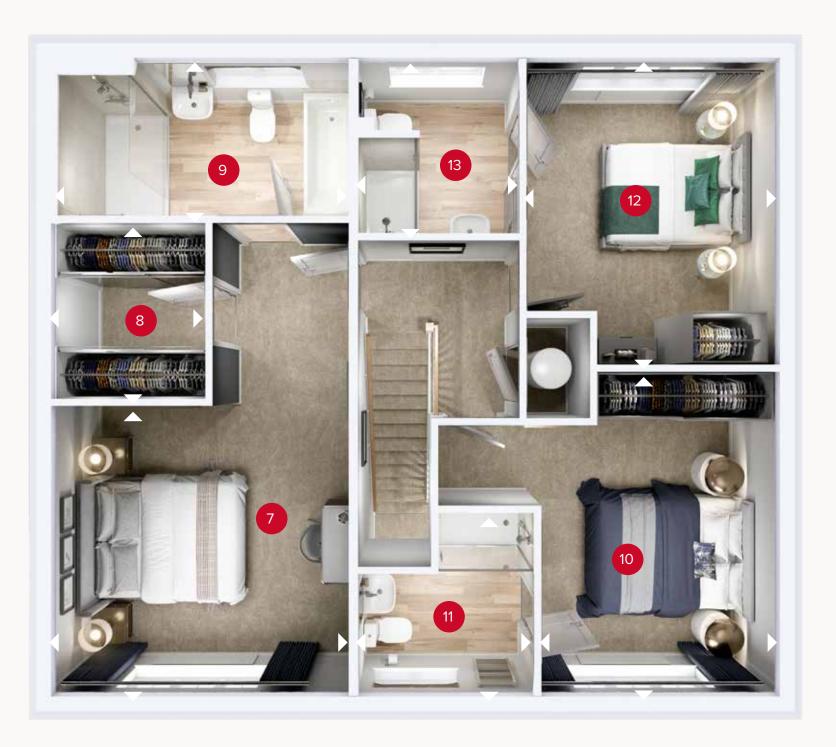

## FIRST FLOOR

| 7  | Bedroom 1     | 12'1" × 11'8" | 3.69 x 3.56 r |
|----|---------------|---------------|---------------|
| 8  | Dressing Room | 7'3" x 6'3"   | 2.22 x 1.91 m |
| 9  | En-suite 1    | 11'11" × 6'7" | 3.63 x 2.00 r |
| 10 | Bedroom 2     | 13'2" x 9'6"  | 4.02 x 2.89 r |
| 11 | En-suite 2    | 7'6" x 7'2"   | 2.29 x 2.18 m |
| 12 | Bedroom 3     | 12'7" × 10'1" | 3.84 x 3.07 r |
| 13 | En-suite 3    | 7'3" × 6'7"   | 2.22 x 2.00   |