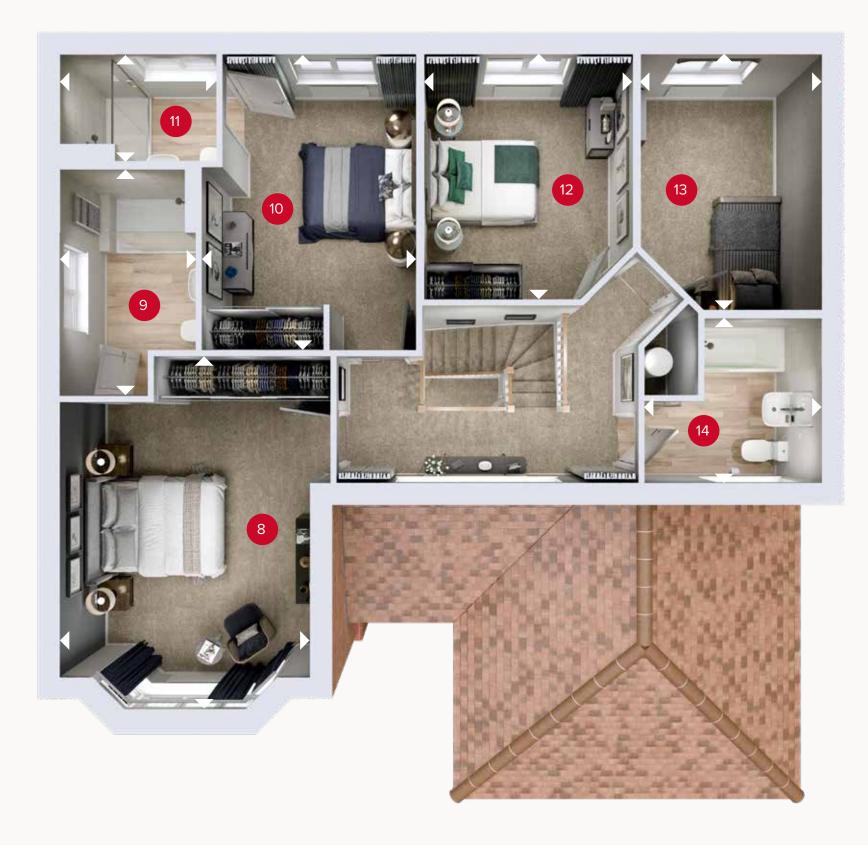

## FIRST FLOOR

| 8  | Bedroom 1  | 16'8" x 11'9"  | 5.09 x 3.57 m |
|----|------------|----------------|---------------|
| 9  | En-suite 1 | 10'10" × 6'4"  | 3.29 x 1.94 m |
| 10 | Bedroom 2  | 14'4" × 10'2"  | 4.37 x 3.11 m |
| 11 | En-suite 2 | 7'5" x 5'4"    | 2.27 x 1.63 m |
| 12 | Bedroom 3  | 11'11" × 10'0" | 3.63 x 3.05 m |
| 13 | Bedroom 4  | 12'5" x 8'6"   | 3.78 x 2.59 m |
| 14 | Bathroom   | 8'4" × 7'9"    | 2.54 x 2.37 m |

ff - fridge freezer

wm - washing machine space td - tumble dryer space dw - dishwasher wc - wine cooler

CODE

Denotes where dimensions are taken from. All wardrobes are subject to site specification. Please see Sales Consultant for further details.