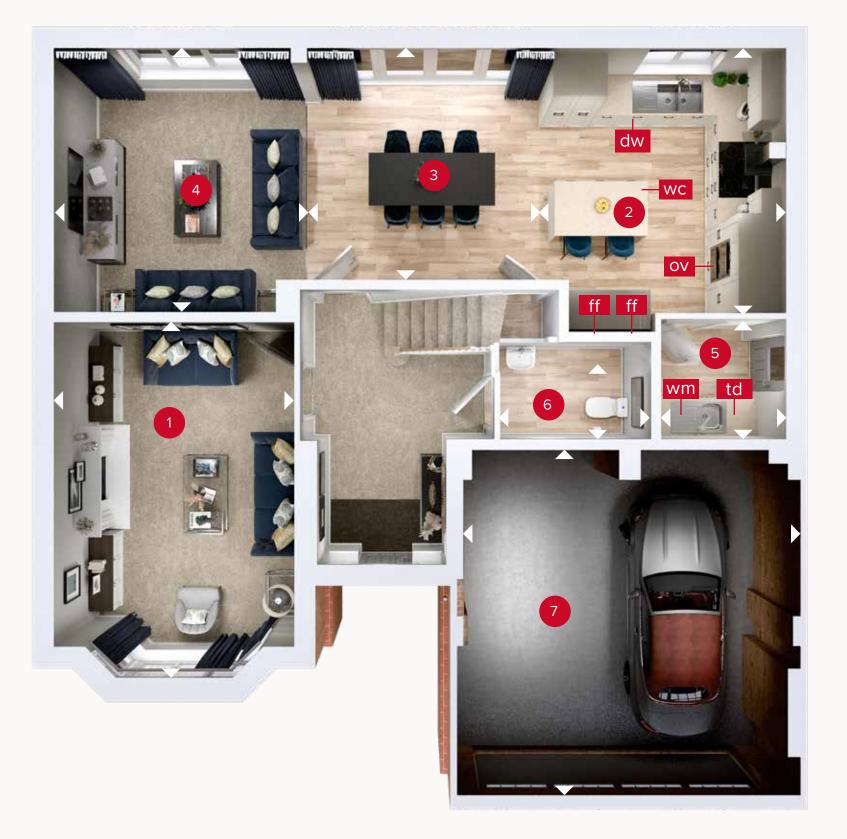

## **GROUND FLOOR**

| 1 Lounge  | ) | 17'7" × 11'9" | 5.37 x 3.57 m |
|-----------|---|---------------|---------------|
| 2 Kitchen |   | 13'4" x 11'5" | 4.07 x 3.49 m |
| 3 Dining  |   | 12'8" x 11'9" | 3.85 x 3.57 m |
| 4 Family  |   | 13'3" × 12'0" | 4.03 x 3.65 m |
| 5 Utility |   | 6'3" x 5'10"  | 1.90 x 1.79 m |
| 6 Cloaks  |   | 7'6" x 4'9"   | 2.28 x 1.45 m |
| 7 Garage  |   | 17'1" × 17'0" | 5.21 x 5.19 m |

ff - fridge freezer

wm - washing machine space td - tumble dryer space dw - dishwasher wc - wine cooler

CODE

Denotes where dimensions are taken from. All wardrobes are subject to site specification. Please see Sales Consultant for further details.