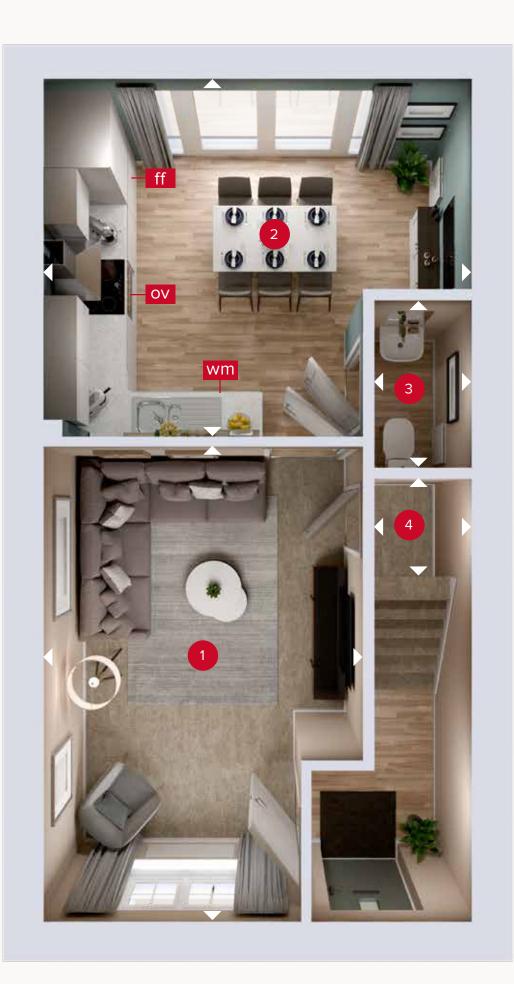

#### **GROUND FLOOR**

Customers should note this illustration is an example of the Baslow house type. All dimensions indicated are approximate and the furniture layout is for illustrative purposes only. Homes may be 'handed' (mirror image) versions of the illustrations, and may be detached, semi-detached or terraced. Materials used may differ from plot to plot including render and roof tile colours. Detailed plans and specifications are available for inspection for each plot at our Customer Experience Suite or Sales Centre during working hours and customers must check their individual specifications prior to making a reservation. Please note that the specification show in this plan may include optional upgrades from standard specification. Please speak with your Sales Consultant or visit MyRedrow for more information. 04398-06 EG\_BASL\_EM.2

ight
angle Denotes where dimensions are taken from. All wardrobes are subject to site specification. Please see Sales Consultant for further details.

ov - oven ff - fridge freezer dw - dishwasher

wm - washing machine space

### **GROUND FLOOR**

| 1 Lounge         | 14'9" × 10'0" | 4.49 x 3.06 m |
|------------------|---------------|---------------|
| 2 Kitchen/Dining | 13'5" × 11'1" | 4.10 x 3.37 m |
| 3 Cloaks         | 5'3" x 3'1"   | 1.59 x 0.95 m |
| 4 Store          | 4'7" × 3'1"   | 1.40 x 0.95 m |