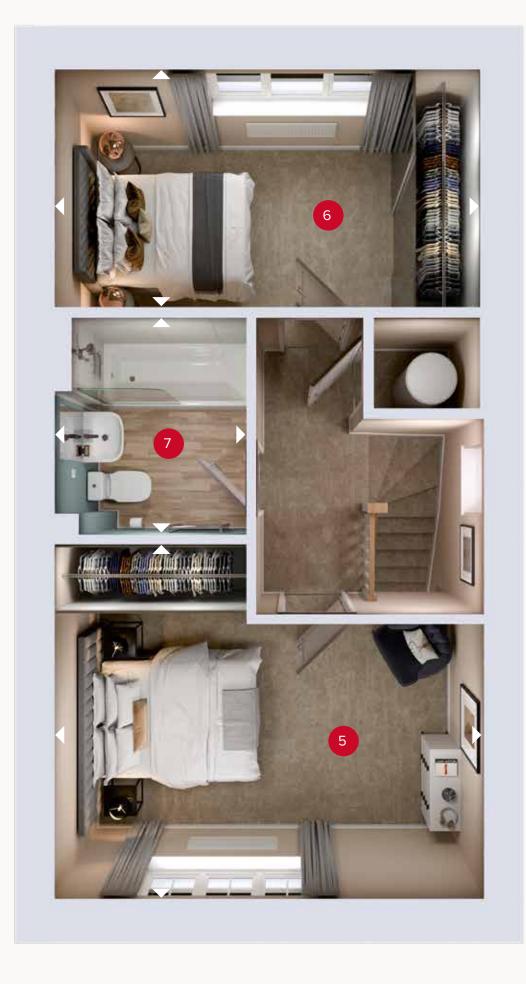

FIRST FLOOR

### **FIRST FLOOR**

| 5 Bedroom 1 | 13'5" x 8'8" | 4.10 x 2.64 m |
|-------------|--------------|---------------|
| 6 Bedroom 2 | 13'5" x 7'6" | 4.10 x 2.28 m |
| 7 Bathroom  | 6'10" × 6'0" | 2.08 x 1.83 m |