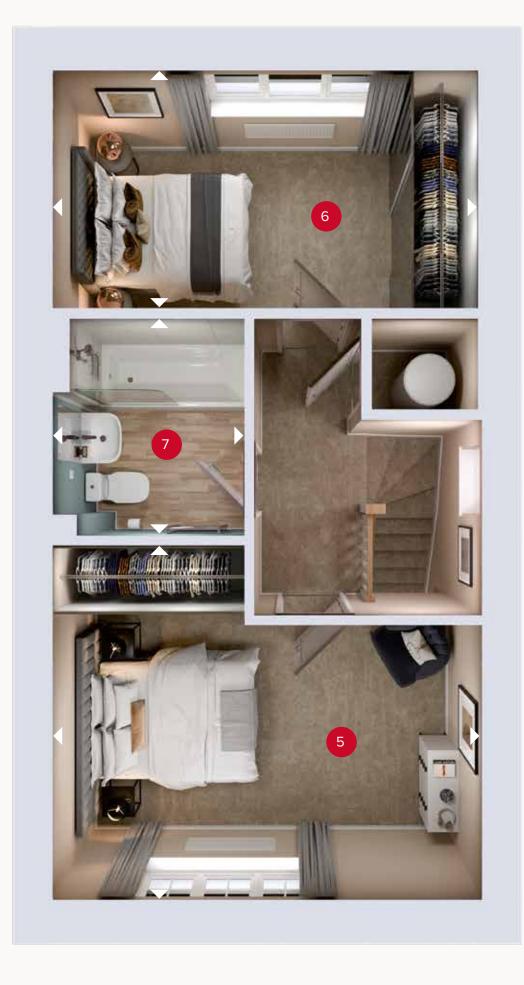

FIRST FLOOR

ight
angle Denotes where dimensions are taken from. All wardrobes are subject to site specification. Please see Sales Consultant for further details.

ov - oven ff - fridge freezer dw - dishwasher

wm - washing machine space

## **FIRST FLOOR**

| 5 Bedroom 1 | 13'5" x 8'8" | 4.10 x 2.64 m |
|-------------|--------------|---------------|
| 6 Bedroom 2 | 13'5" x 7'6" | 4.10 x 2.28 m |
| 7 Bathroom  | 6'10" × 6'0" | 2.08 x 1.83 m |