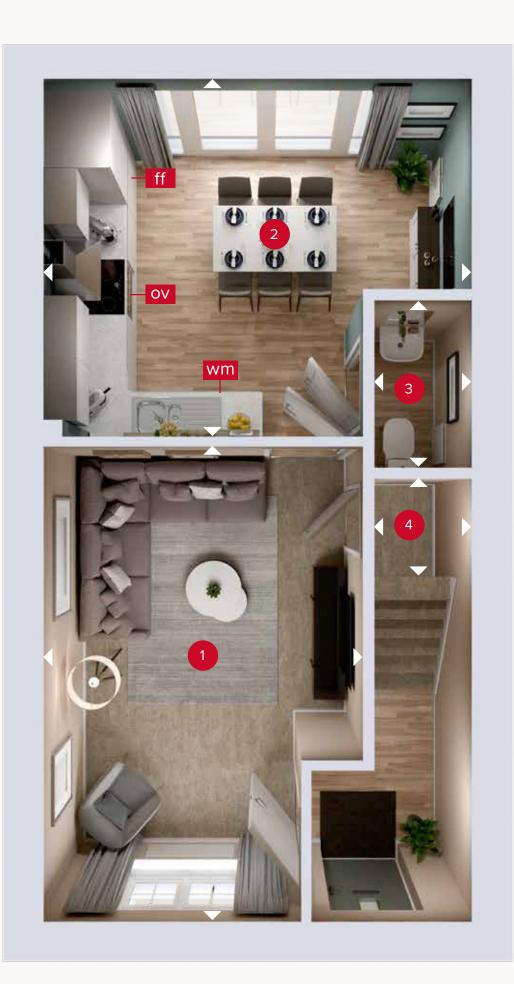

**GROUND FLOOR** 

Customers should note this illustration is an example of the Baslow house type. All dimensions indicated are approximate and the furniture layout is for illustrative purposes only. Homes may be 'handed' (mirror image) versions of the illustrations, and may be detached, semi-detached or terraced. Materials used may differ from plot to plot including render and roof tile colours. Detailed plans and specifications are available for inspection for each plot at our Customer Experience Suite or Sales Centre during working hours and customers must check their individual specifications prior to making a reservation. Please note that the specification show in this plan may include optional upgrades from standard specification. Please speak with your Sales Consultant or visit MyRedrow for more information. 04398-06 EG\_BASL\_EM.2

ight
angle Denotes where dimensions are taken from. All wardrobes are subject to site specification. Please see Sales Consultant for further details.

ov - oven ff - fridge freezer dw - dishwasher

wm - washing machine space

## **GROUND FLOOR**

| 1 Lounge         | 14'9" × 10'0" | 4.49 x 3.06 m |
|------------------|---------------|---------------|
| 2 Kitchen/Dining | 13'5" × 11'1" | 4.10 x 3.37 m |
| 3 Cloaks         | 5'3" × 3'1"   | 1.59 x 0.95 m |
| 4 Store          | 4'7" × 3'1"   | 1.40 x 0.95 m |