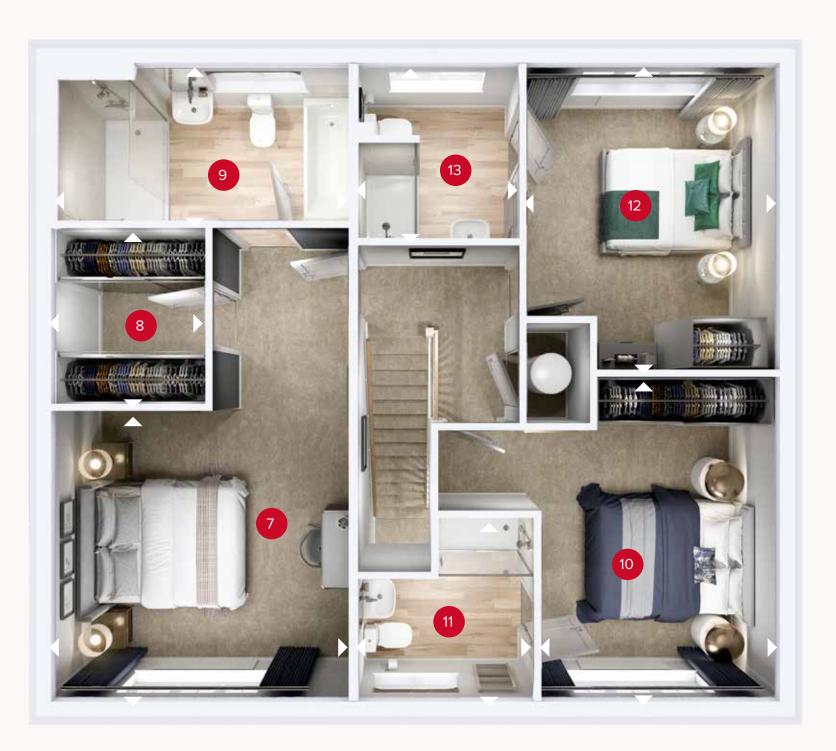

## FIRST FLOOR

| 7  | Bedroom 1     | 12'1" × 11'8" | 3.69 x 3.56 ı |
|----|---------------|---------------|---------------|
| 8  | Dressing Room | 7'3" × 6'3"   | 2.22 x 1.91 m |
| 9  | En-suite 1    | 11'11" × 6'7" | 3.63 x 2.00   |
| 10 | Bedroom 2     | 13'2" x 9'6"  | 4.02 × 2.89   |
| 11 | En-suite 2    | 7'6" x 7'2"   | 2.29 x 2.18 n |
| 12 | Bedroom 3     | 12'7" × 10'1" | 3.84 x 3.07 r |
| 13 | En-suite 3    | 7'3" x 6'7"   | 2.22 × 2.00   |