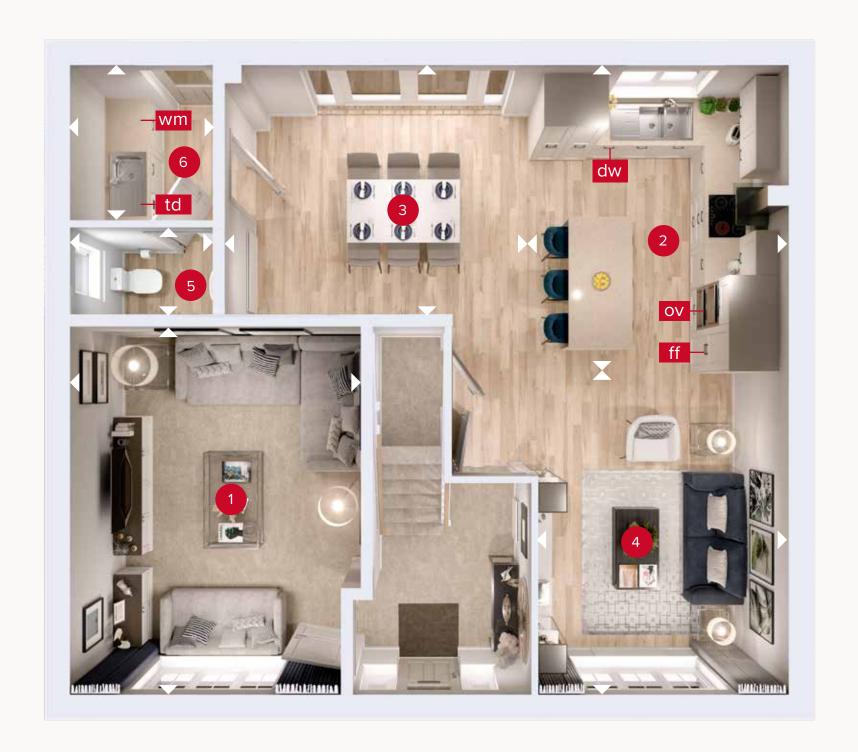

## **GROUND FLOOR**

| 1 Lounge  | 15'4" × 12'0" | 4.68 x 3.65 m |
|-----------|---------------|---------------|
| 2 Kitchen | 12'5" × 10'1" | 3.79 x 3.09 m |
| 3 Dining  | 13'1" x 10'3" | 4.00 x 3.13 m |
| 4 Family  | 13'8" × 10'1" | 4.17 x 3.08 m |
| 5 Cloaks  | 5'8" x 3'7"   | 1.73 x 1.09 m |
| 6 Utility | 6'5" x 5'8"   | 1.94 x 1.73 m |

ov - oven ff - fridge freezer

dw - dishwasher space

wm - washing machine space td - tumble dryer space

Denotes where dimensions are taken from. All wardrobes are subject to site specification. Please see Sales Consultant for further details.