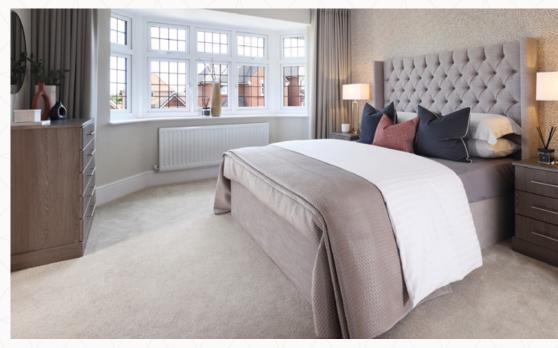

### THE CAMINGTON FIRST FLOOR

| 6 | Bedroom 1 | 14'4" x 12'9"       | 4.38 x 3.89 m |
|---|-----------|---------------------|---------------|
|   |           |                     |               |
|   |           | . / / \ /\ /\ / / \ | ·             |

7 En-suite 8'5" x 4'3" 2.56 x 1.30 m

8 Bedroom 2 4.18 x 3.37 m 13'9" x 11'1"

9 Bedroom 3 11'7" x 8'5" 3.52 x 2.56 m

10 Bedroom 4 3.53 x 2.76 m 11'7" × 9'1"

11 Bathroom 2.49 x 2.17 m 8'2" x 7'1"