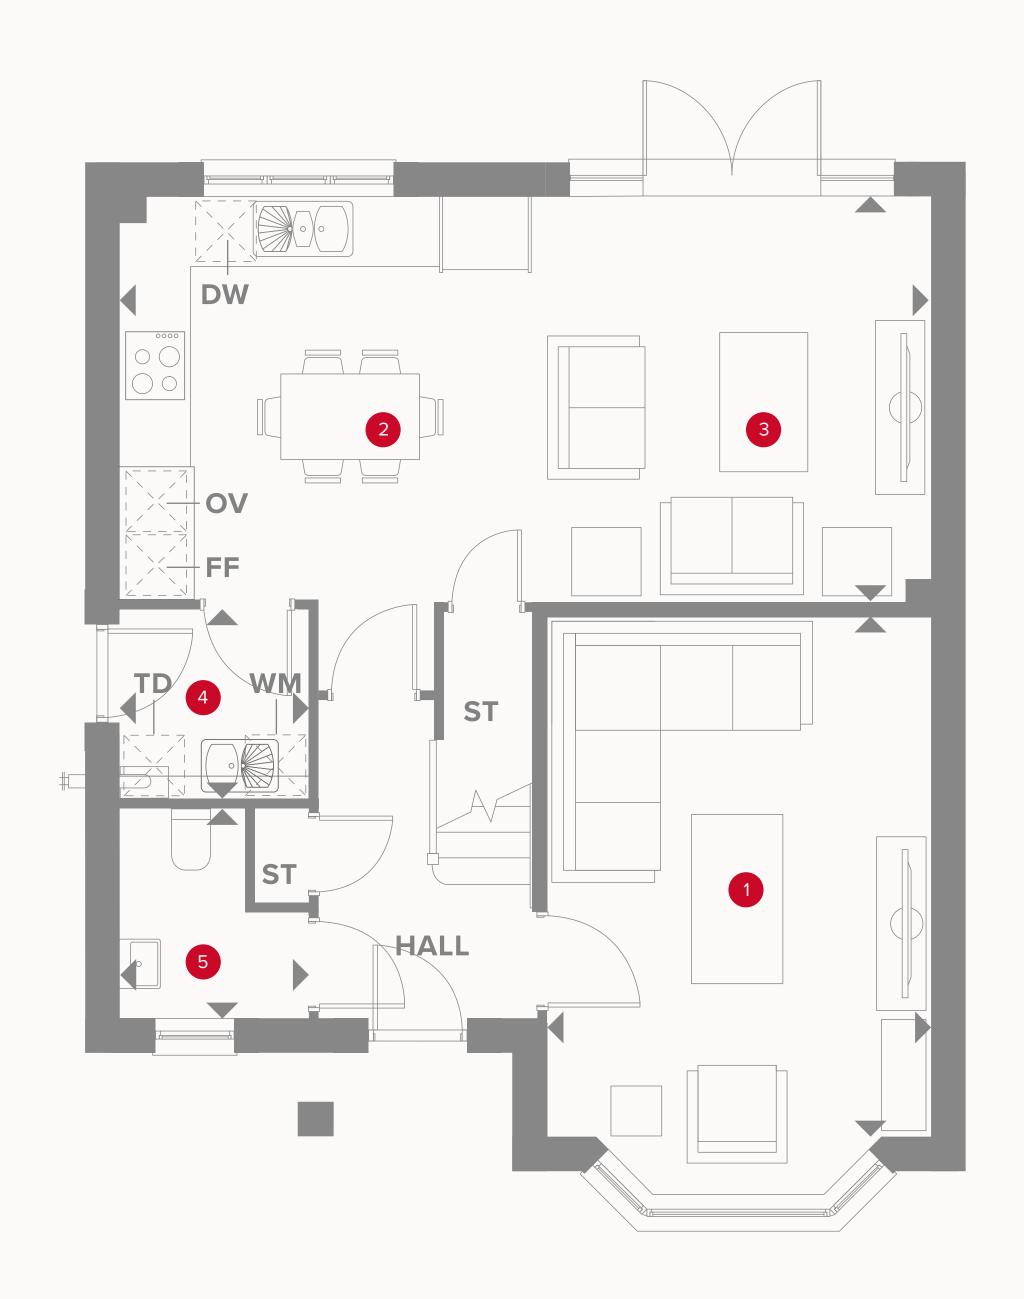

### THE CAMINGTON GROUND FLOOR

|  | 1 Lounge | 12'8" x 12'6" | 5.42 x 3.63 m |
|--|----------|---------------|---------------|
|--|----------|---------------|---------------|

3 Family 12'6" x 12'6"" 3.82 x 3.81 m

4 Utility 5'11" x 5'11" 1.81 x 1.80 m

5 Cloaks 6'6" x 5'11" 1.99 x 1.80 m

### **KEY**

<sup>∞</sup> Hob

**OV** Oven

**FF** Fridge/freezer

**TD** Tumble dryer space

Dimensions start

**ST** Storage cupboard

WM Washing machine spaceDW Dish washer space

# LANDING 6

### THE CAMINGTON FIRST FLOOR

| 6 | Bedroom 1 | 14'4" x 12'9"       | 4.38 x 3.89 m |
|---|-----------|---------------------|---------------|
|   |           |                     |               |
|   |           | . / / \ /\ /\ / / \ | ·             |

7 En-suite 8'5" x 4'3" 2.56 x 1.30 m

8 Bedroom 2 4.18 x 3.37 m 13'9" x 11'1"

9 Bedroom 3 11'7" x 8'5" 3.52 x 2.56 m

10 Bedroom 4 3.53 x 2.76 m 11'7" × 9'1"

11 Bathroom 2.49 x 2.17 m 8'2" x 7'1"

### **KEY**

Customers should note this illustration is an example of the Camingtons house type. All dimensions indicated are approximate and the furniture layout is for illustrative purposes only. Homes may be 'handed' (mirror image) versions of the illustrations, and may be detached, semi-detached or terraced. Materials used may differ from plot to plot including render and roof tile colours. Detailed plans and specifications are available for inspection for each plot at our Customer Experience Suites during working hours and customers must check their individual specifications prior to making a reservation. All wardrobes are subject to site specification. Please see Sales Consultant for further details.