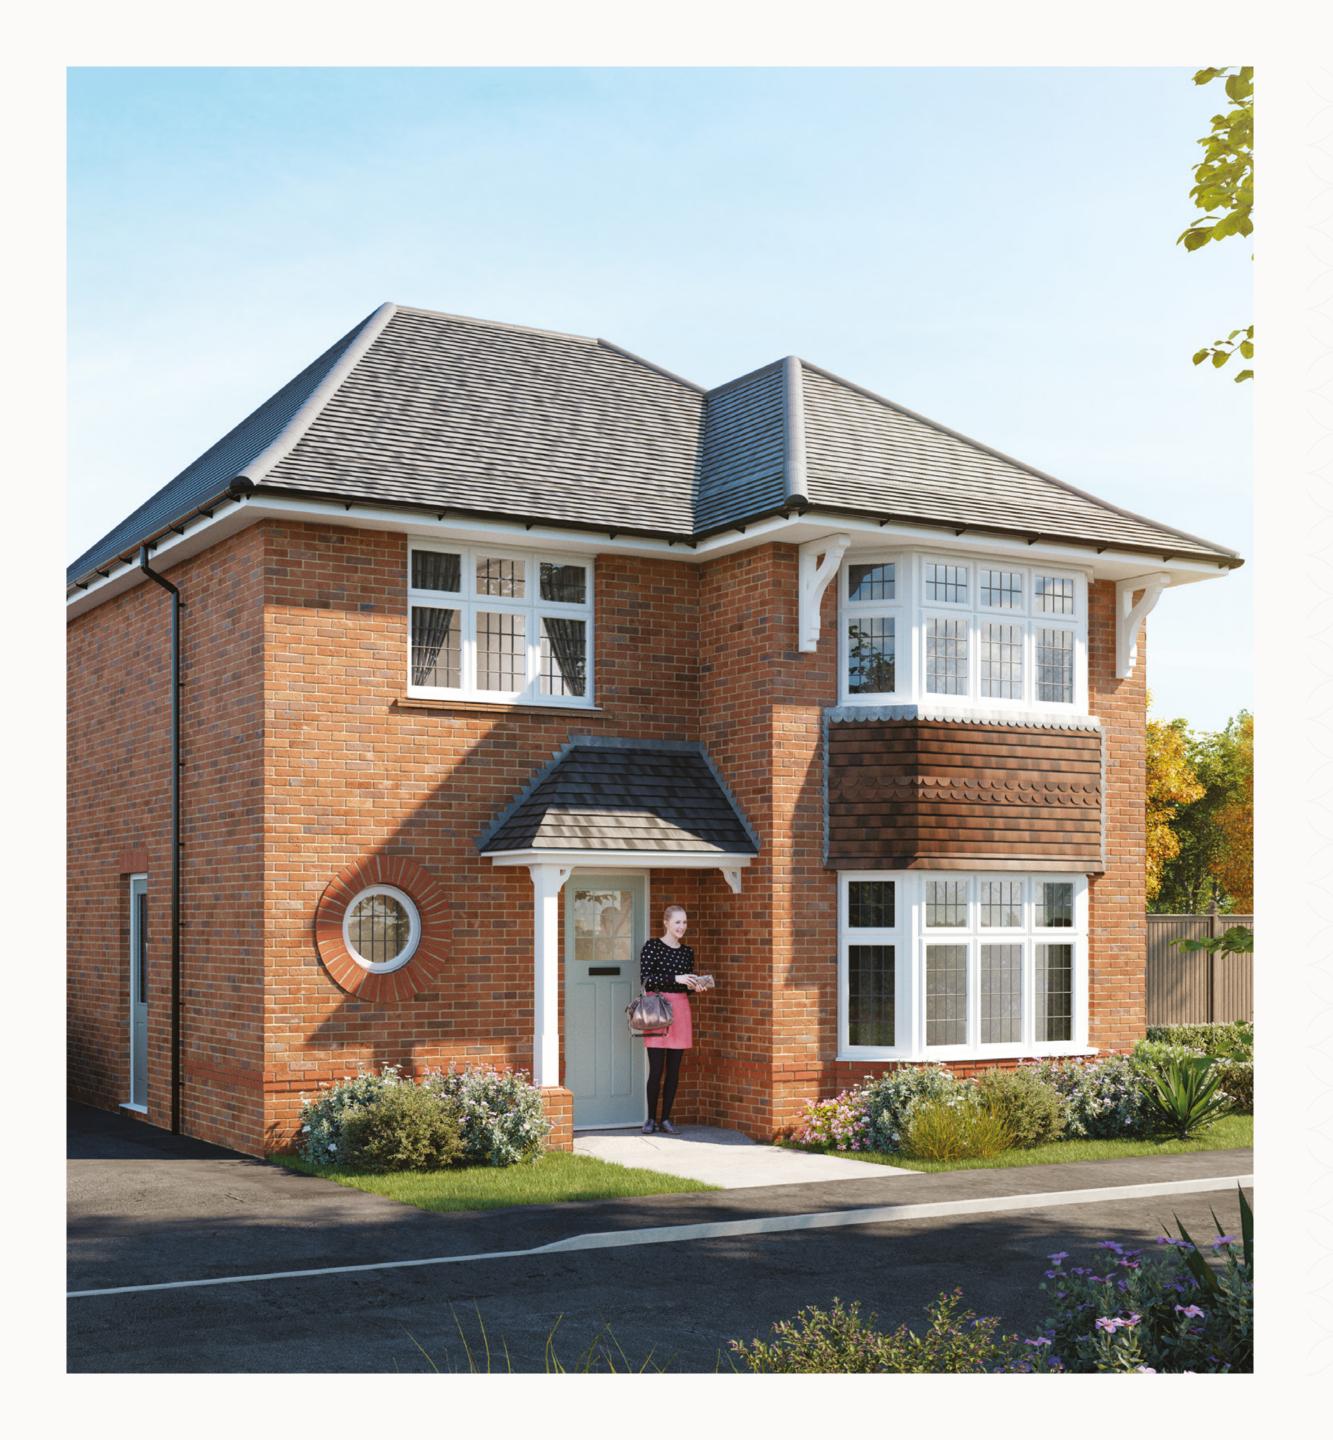

## CAMINGTON

FOUR BEDROOM HOME





### THE CAMINGTON GROUND FLOOR

|  | 1 Lounge | 12'8" x 12'6" | 5.42 x 3.63 m |
|--|----------|---------------|---------------|
|--|----------|---------------|---------------|

3 Family 12'6" x 12'6"" 3.82 x 3.81 m

4 Utility 5'11" x 5'11" 1.81 x 1.80 m

5 Cloaks 6'6" x 5'11" 1.99 x 1.80 m





### **KEY**

<sup>∞</sup> Hob

**OV** Oven

**FF** Fridge/freezer

**TD** Tumble dryer space

Dimensions start

**ST** Storage cupboard

WM Washing machine spaceDW Dish washer space

# LANDING 6

### THE CAMINGTON FIRST FLOOR

| 6 | Bedroom 1 | 14'4" x 12'9"       | 4.38 x 3.89 m |
|---|-----------|---------------------|---------------|
|   |           |                     |               |
|   |           | . / / \ /\ /\ / / \ | ·             |

7 En-suite