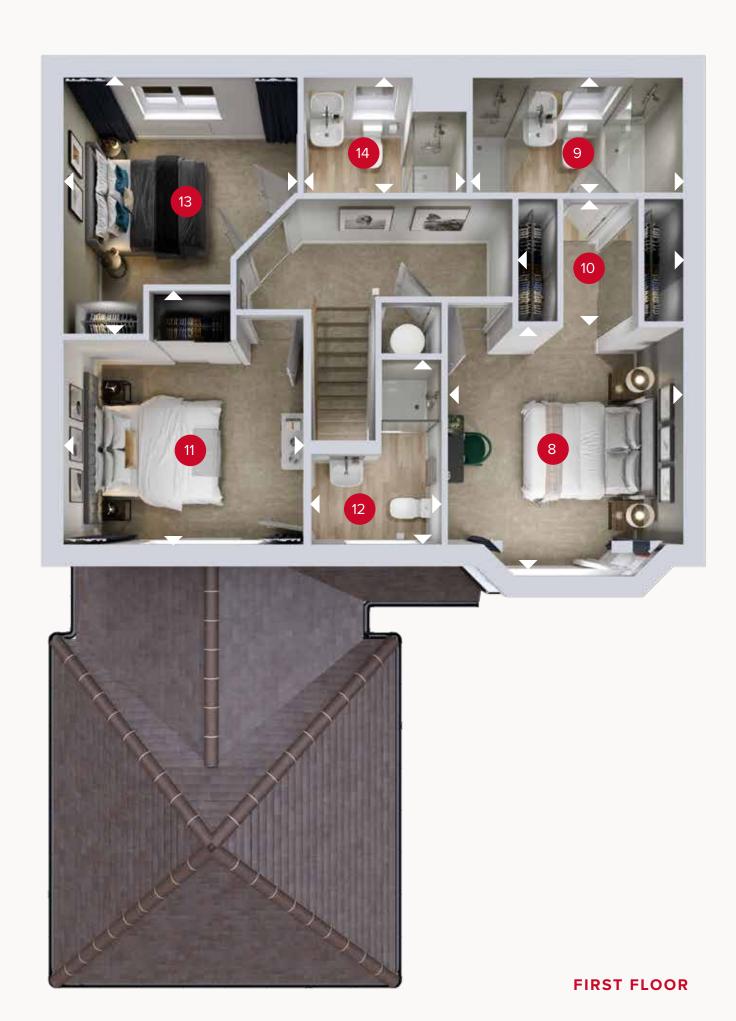

## FIRST FLOOR

| 8  | Bedroom 1     | 12'1" × 11'4" | 3.68 x 3.45 m |
|----|---------------|---------------|---------------|
| 9  | En-suite 1    | 10'2" x 5'7"  | 3.10 × 1.70 m |
| 10 | Dressing Room | 8'2" x 6'2"   | 2.43 x 1.89 m |
| 11 | Bedroom 2     | 12'4" x 11'8" | 3.75 x 3.56 m |
| 12 | En-suite 2    | 8'11" × 6'4"  | 2.72 x 1.93 m |
| 13 | Bedroom 3     | 12'5" × 11'4" | 3.78 x 3.45 m |
| 14 | En-suite 3    | 7'10" × 5'7"  | 2.38 x 1.78 m |

Denotes where dimensions are taken from. All wardrobes are subject to site specification. Please see Sales Consultant for further details.

ov - oven wm - washing machine space ff - fridge freezer td - tumble dryer space dw - dishwasher space