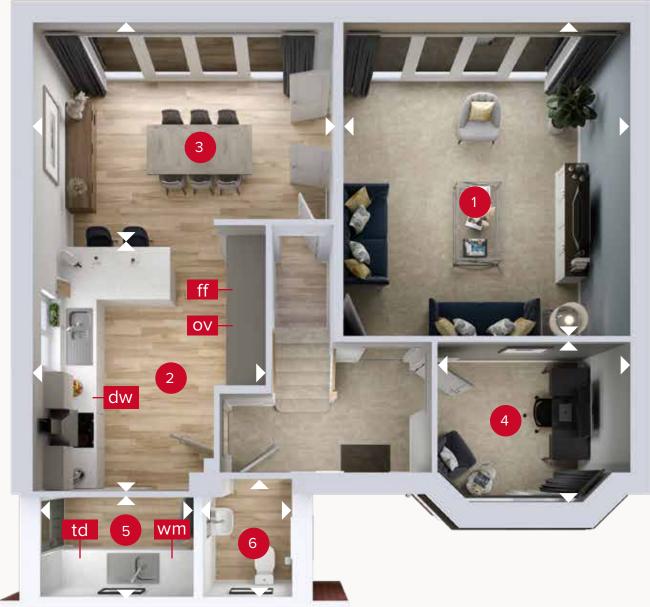

## **GROUND FLOOR**

| 1 Lounge  | 15'10" × 14'5" | 4.82 x 4.39 m |
|-----------|----------------|---------------|
| 2 Kitchen | 13'8" x 11'8"  | 4.16 x 3.56 m |
| 3 Dining  | 15'1" × 10'0"  | 4.60 x 3.04 m |
| 4 Study   | 9'8" x 8'1"    | 2.96 x 2.47 m |
| 5 Utility | 7'11" x 5'2"   | 2.42 x 1.58 m |
| 6 Cloaks  | 6'2" x 4'8"    | 1.87 x 1.43 m |
| 7 Garage  | 17'5" × 17'0"  | 5.30 x 5.19 m |

Denotes where dimensions are taken from. All wardrobes are subject to site specification. Please see Sales Consultant for further details.

ov - oven wm - washing machine space ff - fridge freezer td - tumble dryer space dw - dishwasher space