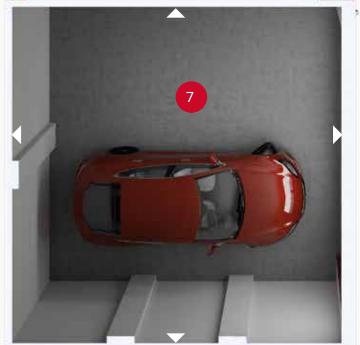

## **GROUND FLOOR**

| 1 Lounge  | 15'10" × 14'5" | 4.82 x 4.39 m |
|-----------|----------------|---------------|
| 2 Kitchen | 13'8" x 11'8"  | 4.16 x 3.56 m |
| 3 Dining  | 15'1" × 10'0"  | 4.60 x 3.04 m |
| 4 Study   | 9'8" x 8'1"    | 2.96 x 2.47 m |
| 5 Utility | 7'11" x 5'2"   | 2.42 x 1.58 m |
| 6 Cloaks  | 6'2" x 4'8"    | 1.87 x 1.43 m |
| 7 Garage  | 17'5" × 17'0"  | 5.30 x 5.19 m |