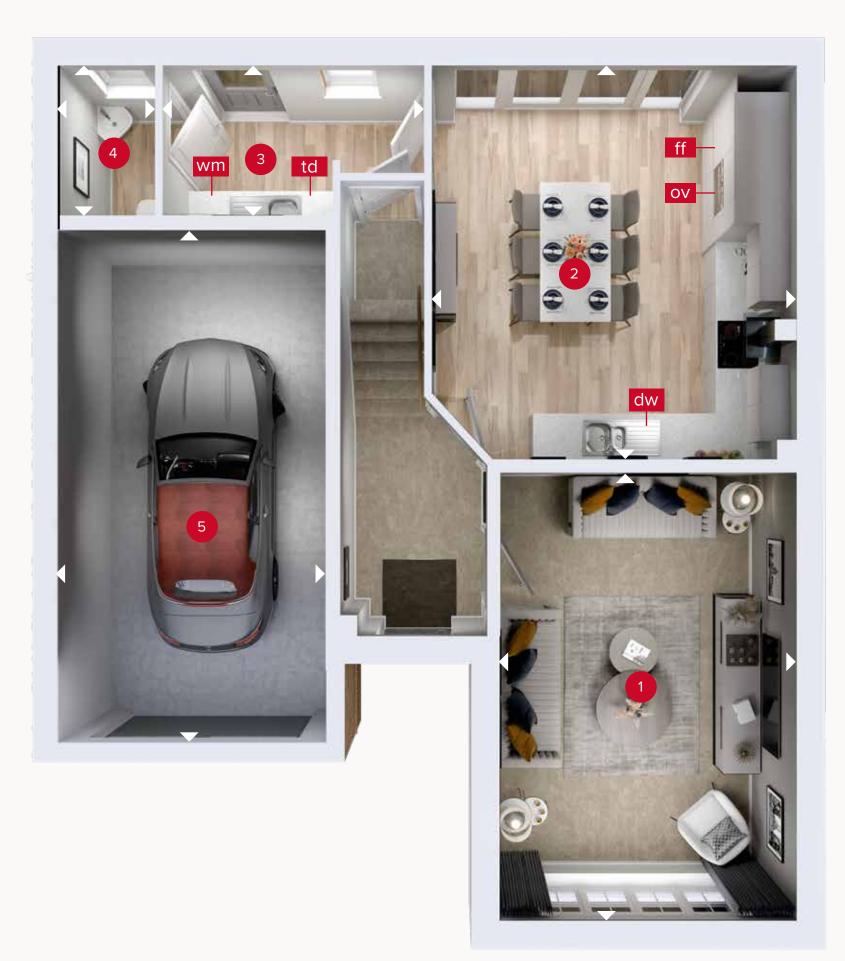

## **GROUND FLOOR**

Customers should note this illustration is an example of the Marlow house type. All dimensions indicated are approximate and the furniture layout is for illustrative purposes only. Homes may be 'handed' (mirror image) versions of the illustrations, and may be detached, semi-detached or terraced. Materials used may differ from plot to plot including render and roof tile colours. Detailed plans and specifications are available for inspection for each plot at our Customer Experience Suite or Sales Centre during working hours and customers must check their individual specifications prior to making a reservation. Please note that the specification show in this plan may include optional upgrades from standard specification. Please speak with your Sales Consultant or visit MyRedrow for more information. EG\_MARO\_DM.2

ight
angle Denotes where dimensions are taken from. All wardrobes are subject to site specification. Please see Sales Consultant for further details.

ov - oven ff - fridge freezer dw - dishwasher

wm - washing machine space td - tumble dryer space

## **GROUND FLOOR**

| 1 Lour          | nge | 17'0" × 10'11" | 5.19 x 3.34 m |
|-----------------|-----|----------------|---------------|
| 2 Kitch<br>Dini |     | 14'10" × 13'7" | 4.52 x 4.15 m |
| 3 Utilii        | Σ.Υ | 9'10" × 5'10"  | 2.99 x 1.78 m |
| 4 Cloa          | iks | 5'10" × 3'6"   | 1.78 x 1.06 m |
| 5 Gara          | age | 19'9" × 10'0"  | 6.01 x 3.05 m |