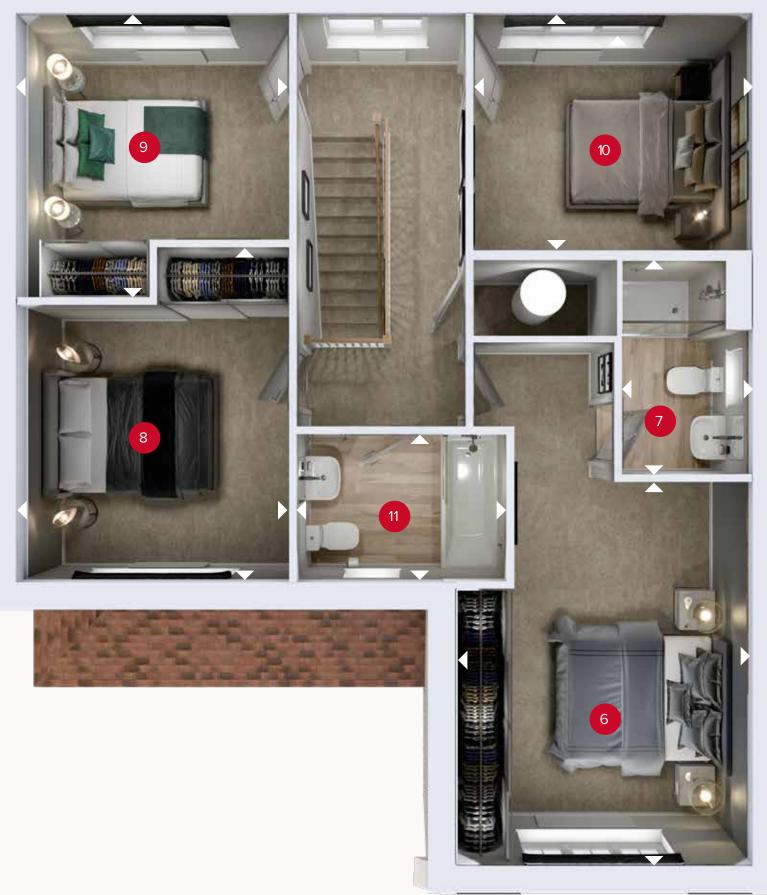

14.02.2023

FIRST FLOOR

## FIRST FLOOR

| 6 Bedroom 1  | 14'8" × 10'11" | 4.47 x 3.34 m |
|--------------|----------------|---------------|
| 7 En-suite   | 8'1" × 4'10"   | 2.46 x 1.47 m |
| 8 Bedroom 2  | 12'7" × 10'3"  | 3.83 x 3.12 m |
| 9 Bedroom 3  | 11'0" × 10'3"  | 3.34 x 3.12 m |
| 10 Bedroom 4 | 10'7" × 9'0"   | 3.22 x 2.74m  |
| 11 Bathroom  | 8'0" × 5'7"    | 2.44 x 1.71 m |