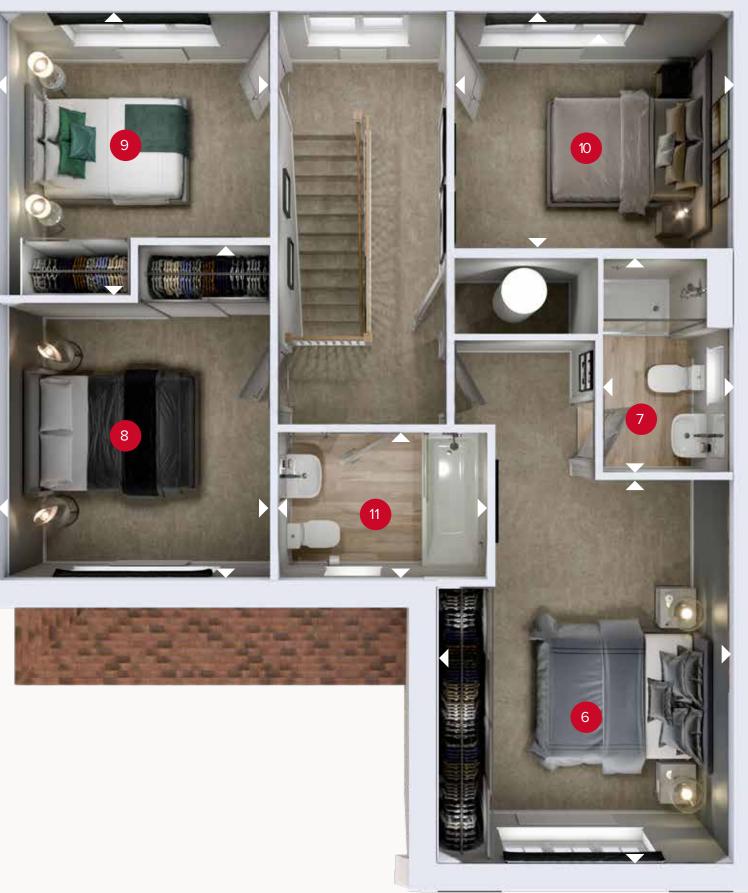

14.02.2023

FIRST FLOOR

## FIRST FLOOR

| 6 Bedroom 1  | 14'8" × 10'11" | 4.47 x 3.34 m |
|--------------|----------------|---------------|
| 7 En-suite   | 8'1" × 4'10"   | 2.46 x 1.47 m |
| 8 Bedroom 2  | 12'7" × 10'3"  | 3.83 x 3.12 m |
| 9 Bedroom 3  | 11'0" × 10'3"  | 3.34 x 3.12 m |
| 10 Bedroom 4 | 10'7" × 9'0"   | 3.22 x 2.74m  |
| 11 Bathroom  | 8'0" × 5'7"    | 2.44 x 1.71 m |