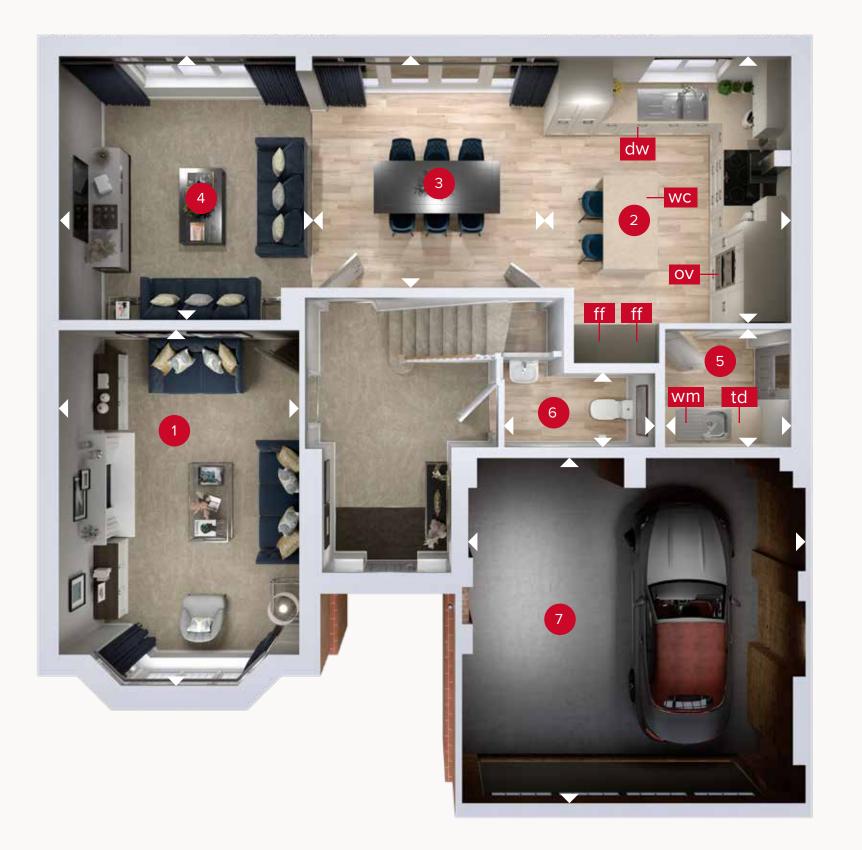

## **GROUND FLOOR**

| 1 Lounge  | 17'8" x 11'8" | 5.37 x 3.57 m |
|-----------|---------------|---------------|
| 2 Kitchen | 13'4" x 11'5" | 4.07 x 3.49 r |
| 3 Dining  | 12'8" x 11'9" | 3.85 x 3.57 m |
| 4 Family  | 13'2" × 12'0" | 4.03 x 3.65 n |
| 5 Utility | 6'3" x 5'11"  | 2.03 x 1.79 m |
| 6 Cloaks  | 7'6" x 3'7"   | 2.20 x 1.10 m |
| 7 Garage  | 17'1" × 17'0" | 5.21 x 5.19 m |

ov - oven ff - fridge freezer dw - dishwasher

wm - washing machine space freezer td - tumble dryer space washer wc - wine cooler

Denotes where dimensions are taken from. All wardrobes are subject to site specification. Please see Sales Consultant for further details.