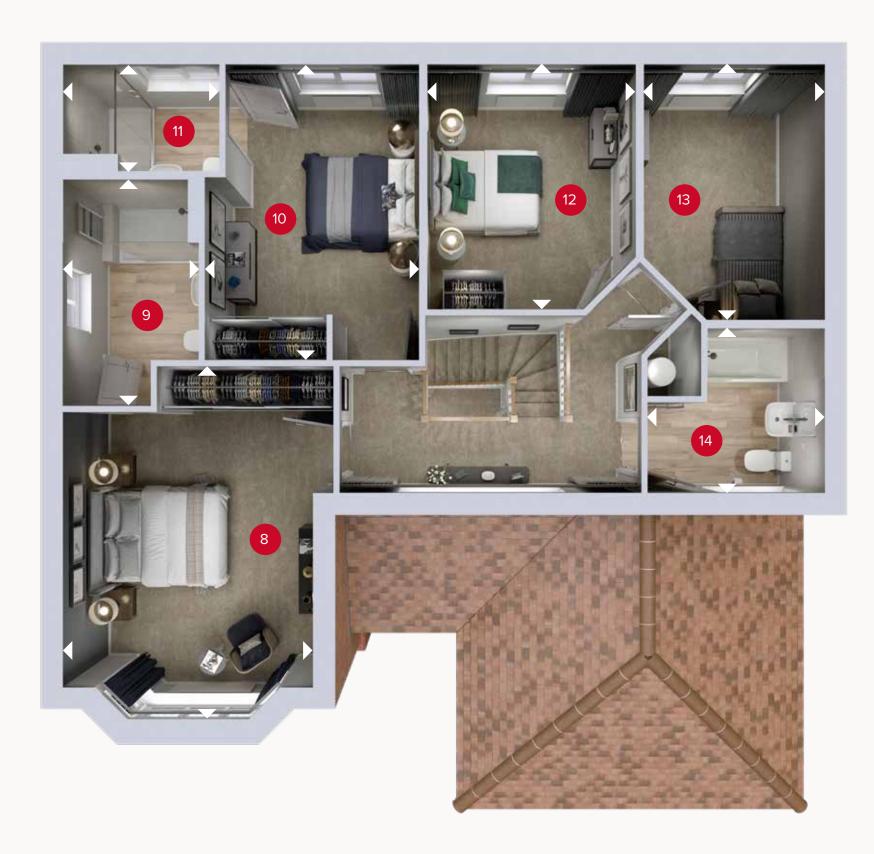

## FIRST FLOOR

| 8  | Bedroom 1  | 16'8" x 11'8"  | 5.09 x 3.57 m |
|----|------------|----------------|---------------|
| 9  | En-suite 1 | 10'9" x 6'5"   | 3.29 x 1.94 m |
| 10 | Bedroom 2  | 14'4" × 10'3"  | 4.37 x 3.11 m |
| 11 | En-suite 2 | 7'5" × 5'4"    | 2.27 x 1.63 m |
| 12 | Bedroom 3  | 11'11" × 10'0" | 3.63 x 3.05 m |
| 13 | Bedroom 4  | 12'5" x 8'6"   | 3.78 x 2.59 m |
| 14 | Bathroom   | 8'4" × 7'9"    | 2.54 x 2.37 m |

ov - oven ff - fridge freezer dw - dishwasher

wm - washing machine space freezer td - tumble dryer space washer wc - wine cooler

Denotes where dimensions are taken from. All wardrobes are subject to site specification. Please see Sales Consultant for further details.