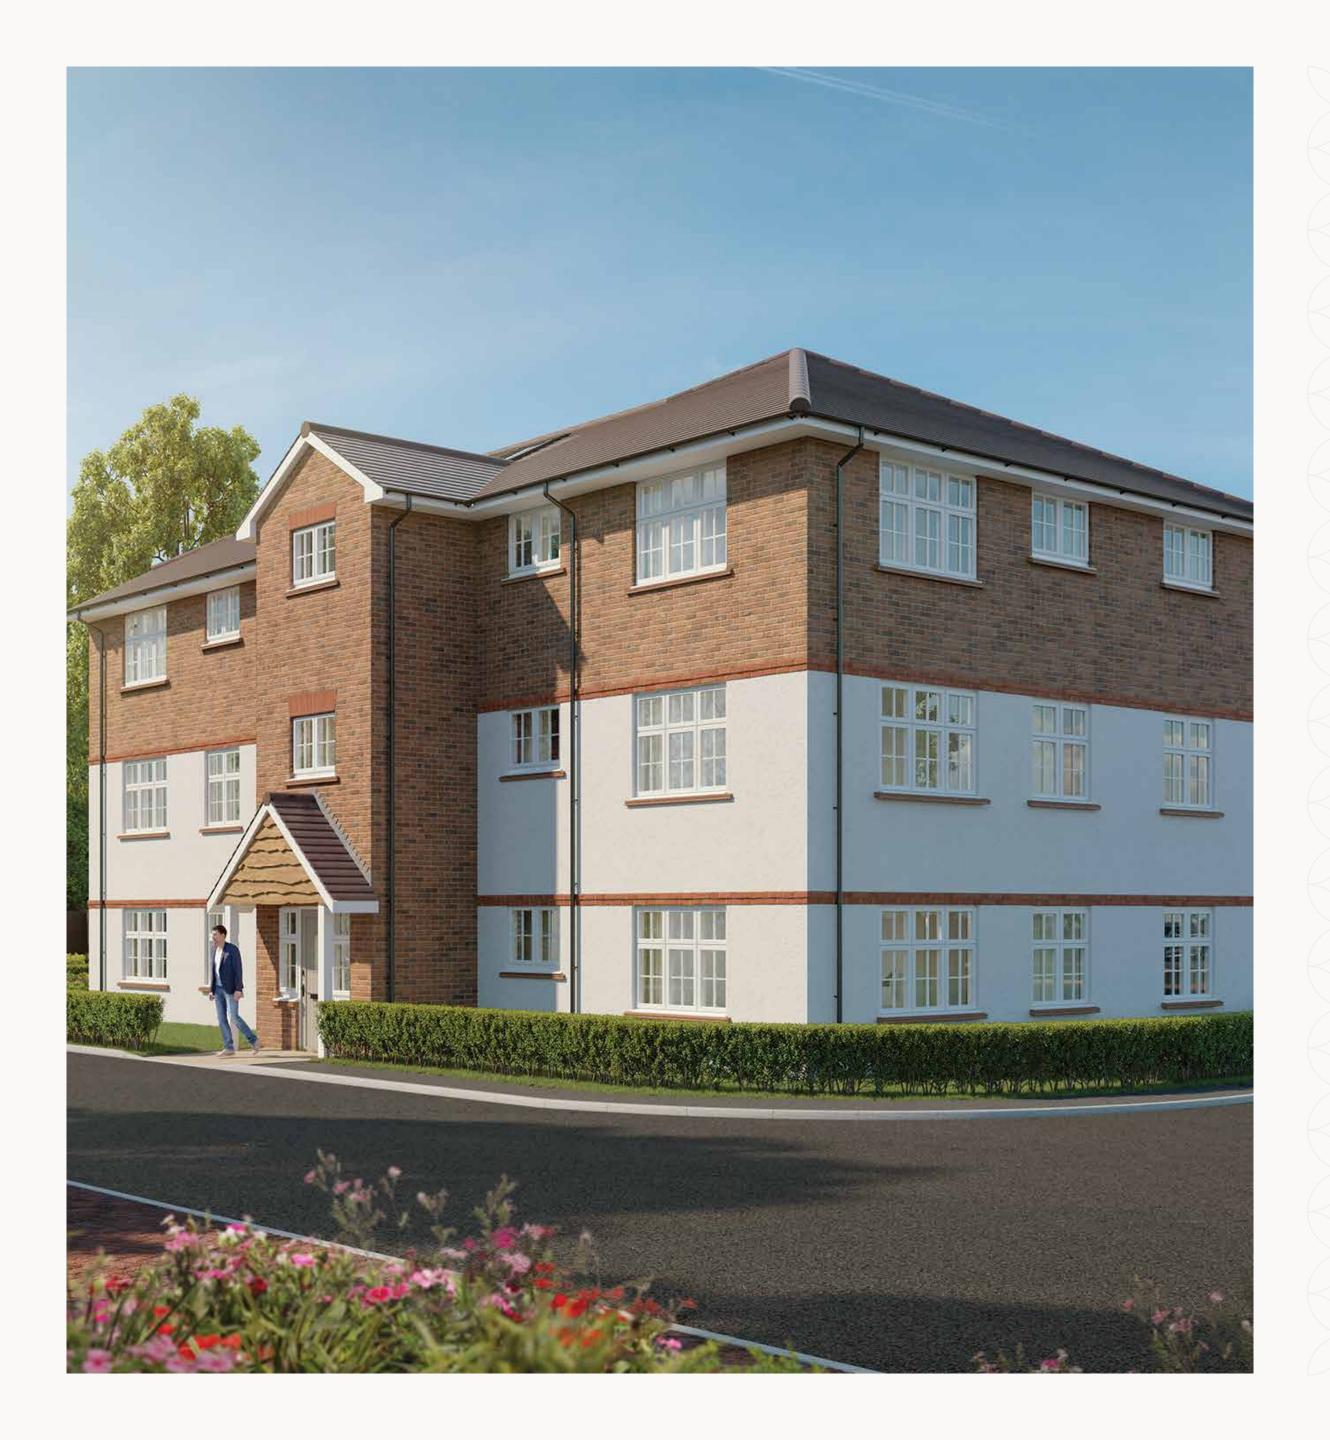

## POETS GRANGE

ONE AND TWO BEDROOM APARTMENTS





## **KEY**

<sup>∞</sup> Hob

**OV** Oven

**FF** Fridge/freezer

◆ Dimensions start

**ST** Storage cupboard

**DW** Dish washer space

**WM** Washing machine space

**OP** Optional wardrobe

## APARTMENT A3

| 1 | Lounge/Dining   |
|---|-----------------|
|   | Louingerbinning |

<sup>2</sup> Kitchen

3 Bedroom

4 Bathroom

5 Storage 1

12'2" x 11'9"

11'3" × 10'5"

12'3" × 10'1"

6'10" x 6'2"

3'5" × 2'7"

3.72 x 3.58 m

3.43 x 3.17 m

3.73 x 3.07 m

2.08 x 1.89 m

1.05 x 0.80 m



Ground Floor



**B7** 



Second Floor



Customers should note this illustration is an example of the Apartment Type. All dimensions indicated are approximate and the furniture layout is for illustrative purposes only. Homes may be 'handed' (mirror im