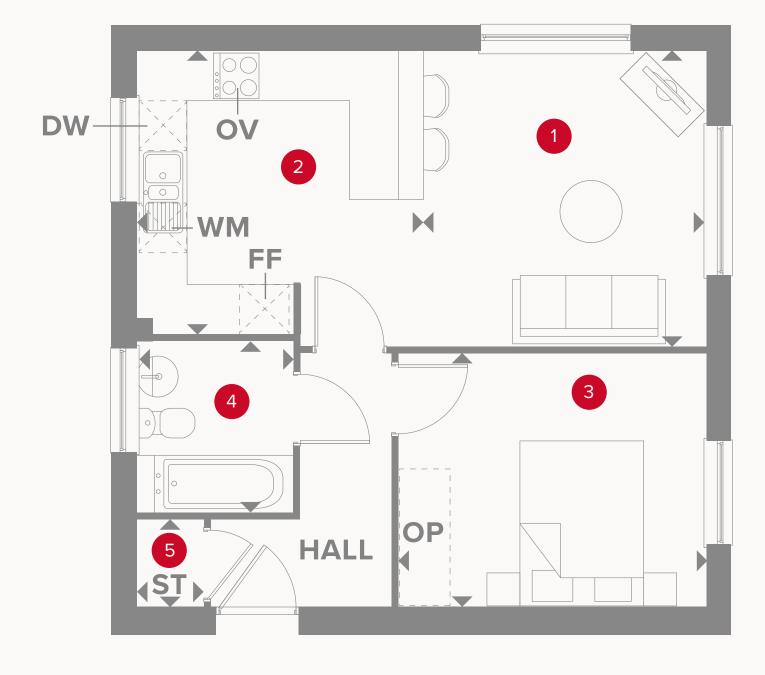

## **KEY**

<sup>∞</sup> Hob

**OV** Oven

**FF** Fridge/freezer

◆ Dimensions start

**ST** Storage cupboard

**DW** Dish washer space

**WM** Washing machine space

**OP** Optional wardrobe

## APARTMENT A3

| 1 | Lounge/Dining   |
|---|-----------------|
|   | Louingerbinning |

<sup>2</sup> Kitchen

3 Bedroom

4 Bathroom

5 Storage 1

12'2" x 11'9"

11'3" × 10'5"

12'3" × 10'1"

6'10" x 6'2"

3'5" × 2'7"

3.72 x 3.58 m

3.43 x 3.17 m

3.73 x 3.07 m

2.08 x 1.89 m

1.05 x 0.80 m

Ground Floor

**B7** 

Second Floor

Customers should note this illustration is an example of the Apartment Type. All dimensions indicated are approximate and the furniture layout is for illustrative purposes only. Homes may be 'handed' (mirror image) versions of the illustrations, and may be detached, semi-detached or terraced. Materials used may differ from plot to plot including render and roof tile colours. Detailed plans and specifications are available for inspection for each plot at our Customer Experience Suite or Sales Centre during working hours and customers must check their individual specifications prior to making a reservation. Please note that the specification show in this plan may include optional upgrades from standard specification. Please speak with your Sales Consultant or visit MyRedrow for more information.