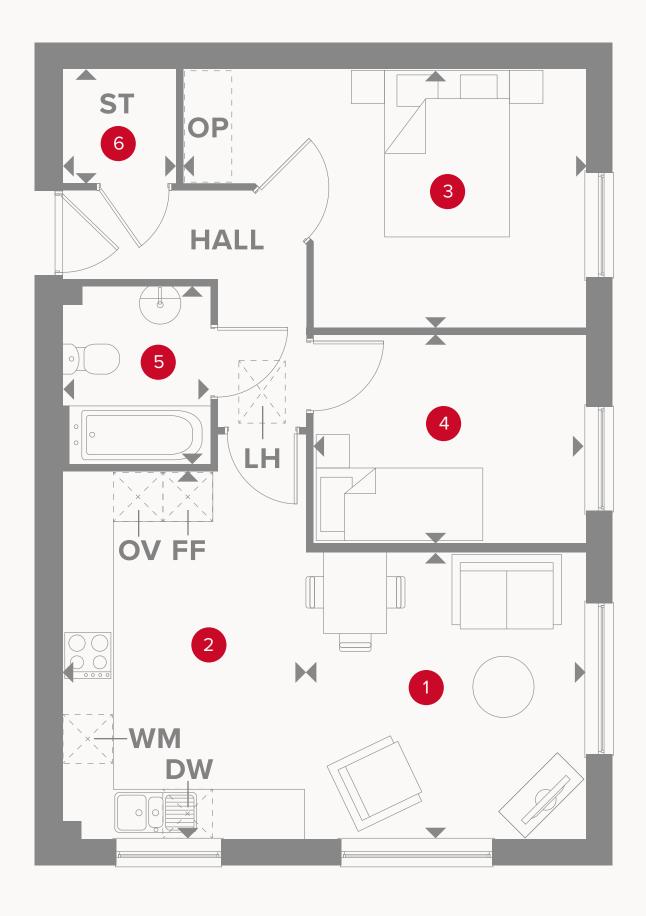

## **KEY**

₩ Hob

**OV** Oven

FF Fridge/freezer

Storage cupboardDimensions start

**DW** Dish washer space

**WM** Washing machine space

**OP** Optional wardrobe

**LH** Loft hatch

## APARTMENT B6

| 1 | Lounge/Dining |
|---|---------------|
|   |               |

2 Kitchen

3 Bedroom 1

4 Bedroom 2

5 Bathroom

6 Storage

11'3" × 11'1"

14'6" × 9'6"

15'11" x 10'2"

10'9" x 8'2"

7'0" x 5'10"

4'6" x 4'5"

**B7** 

3.44 x 3.39 m

4.42 x 2.90 m

4.85 x 3.11 m

1.03 X 3.11 III

3.28 x 2.50 m

2.13 x 1.77 m

1.37 x 1.35 m

Second Floor

Customers should note this illustration is an example of the Apartment Type. All dimensions indicated are approximate and the furniture layout is for illustrative purposes only. Homes may be 'handed' (mirror image) versions of the illustrations, and may be detached, semi-detached or terraced. Materials used may differ from plot to plot including render and roof tile colours. Detailed plans and specifications are available for inspection for each plot at our Customer Experience Suite or Sales Centre during working hours and customers must check their individual specifications prior to making a reservation. Please note that the specification show in this plan may include optional upgrades from standard specification. Please speak with your Sales Consultant or visit MyRedrow for more information.