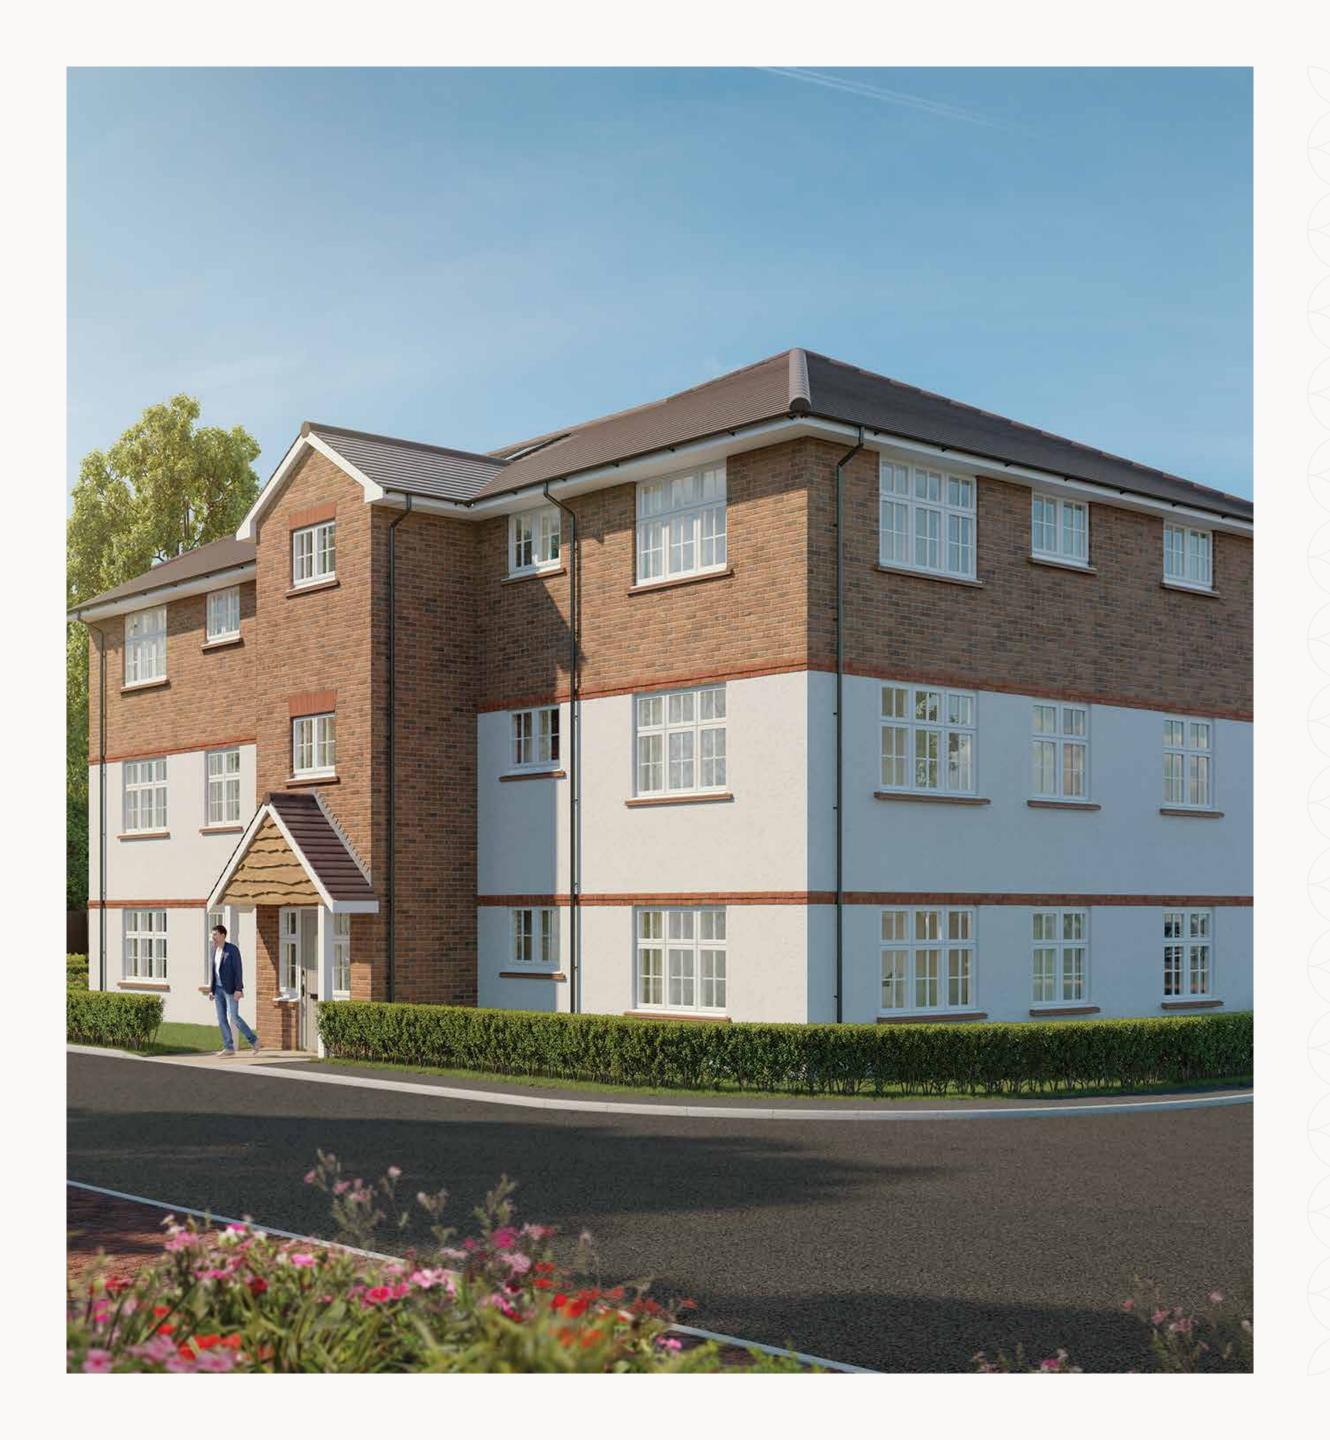

## POETS GRANGE

ONE AND TWO BEDROOM APARTMENTS





## **KEY**

₩ Hob

**OV** Oven

FF Fridge/freezer

Storage cupboardDimensions start

**DW** Dish washer space

**WM** Washing machine space

**OP** Optional wardrobe

**LH** Loft hatch

## APARTMENT B6

| 1 | Lounge/Dining |
|---|---------------|
|   |               |

2 Kitchen

3 Bedroom 1

4 Bedroom 2

5 Bathroom

6 Storage

11'3" × 11'1"

14'6" × 9'6"

15'11" x 10'2"

10'9" x 8'2"

7'0" x 5'10"

4'6" x 4'5"

**B7** 

3.44 x 3.39 m

4.42 x 2.90 m

4.85 x 3.11 m

1.03 X 3.11 III

3.28 x 2.50 m

2.13 x 1.77 m

1.37 x 1.35 m







Second Floor



Customers should note this illustration is an example of the Apartment Type. All dimensions indicated are approximate and the furniture layout is for illustrative purposes only. Homes may b