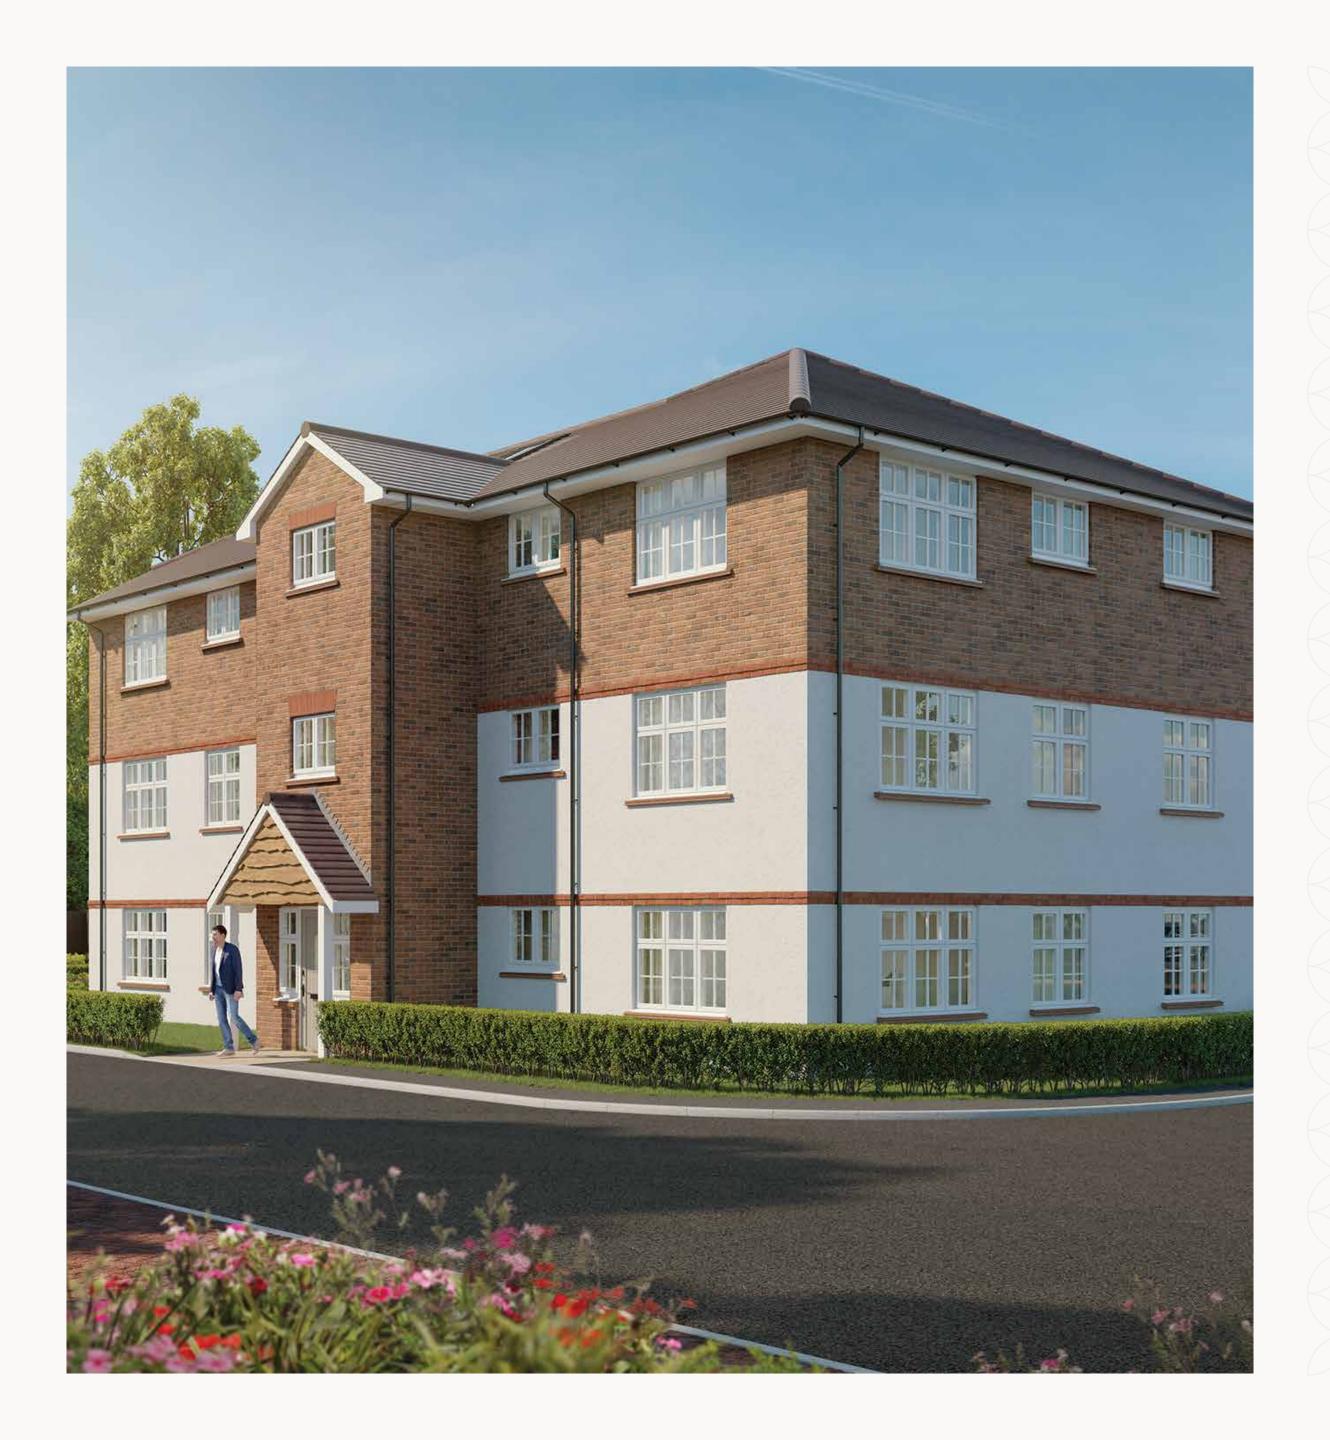

## POETS GRANGE

ONE AND TWO BEDROOM APARTMENTS





## **KEY**

₩ Hob

**OV** Oven

FF Fridge/freezer

Storage cupboardDimensions start

**DW** Dish washer space

**WM** Washing machine space

**OP** Optional wardrobe

LH Loft hatch

## APARTMENT B7

| 1 | Lounge/Dining |
|---|---------------|
|   |               |

2 Kitchen

3 Bedroom 1

4 Bedroom 2

5 Bathroom

6 Storage 1

11'3" × 11'3"

14'6" × 9'6"

10'8" x 10'5"

10'7" x 8'2"

8'5" x 6'2"

4'3" x 3'4"

**B7** 

3.43 x 3.43 m

4.42 x 2.90 m

3.24 x 3.18 m

3.23 x 2.50 m

2.57 x 1.88 m

1.30 x 1.02 m







Second Floor



Customers should note this illustration is an example of the Apartment Type. All dimensions indicated are approximate and the furniture layout is for illustrative purposes only. Homes may be 'handed' (mirror im