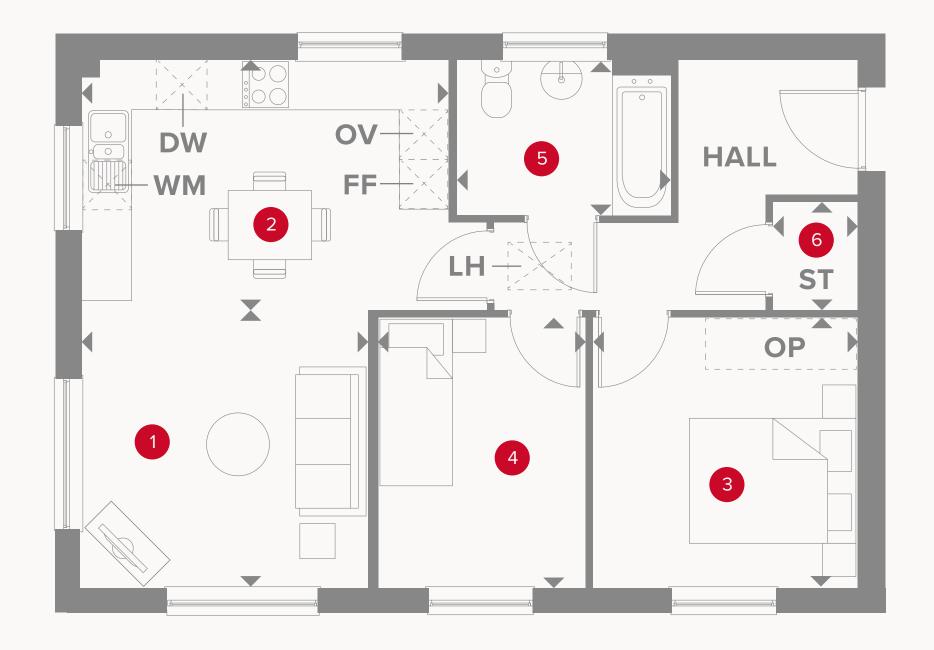

## **KEY**

₩ Hob

**OV** Oven

FF Fridge/freezer

Storage cupboardDimensions start

**DW** Dish washer space

**WM** Washing machine space

**OP** Optional wardrobe

LH Loft hatch

## APARTMENT B7

| 1 | Lounge/Dining |
|---|---------------|
|   |               |

2 Kitchen

3 Bedroom 1

4 Bedroom 2

5 Bathroom

6 Storage 1

11'3" × 11'3"

14'6" × 9'6"

10'8" x 10'5"

10'7" x 8'2"

8'5" x 6'2"

4'3" x 3'4"

**B7** 

3.43 x 3.43 m

4.42 x 2.90 m

3.24 x 3.18 m

3.23 x 2.50 m

2.57 x 1.88 m

1.30 x 1.02 m

Second Floor

Customers should note this illustration is an example of the Apartment Type. All dimensions indicated are approximate and the furniture layout is for illustrative purposes only. Homes may be 'handed' (mirror image) versions of the illustrations, and may be detached, semi-detached or terraced. Materials used may differ from plot to plot including render and roof tile colours. Detailed plans and specifications are available for inspection for each plot at our Customer Experience Suite or Sales Centre during working hours and customers must check their individual specifications prior to making a reservation. Please note that the specification show in this plan may include optional upgrades from standard specification. Please speak with your Sales Consultant or visit MyRedrow for more information.